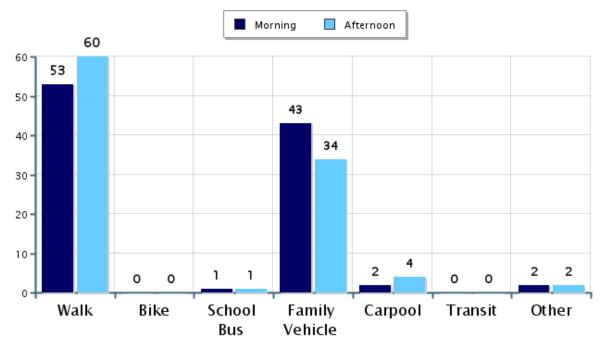

#### **Morning and Afternoon Travel Mode Comparison**

#### Morning and Afternoon Travel Mode Comparison

|            | Number<br>of Trips | Walk       | Bike       | School<br>Bus | Family<br>Vehicle | Carpool | Transit | Other |
|------------|--------------------|------------|------------|---------------|-------------------|---------|---------|-------|
| Morning    | 991                | 53%        | 0.3%       | 0.6%          | 43%               | 2%      | 0%      | 2%    |
| Afternoon  | 964                | 60%        | 0.2%       | 0.6%          | 34%               | 4%      | 0%      | 2%    |
| Percentage | s may not          | total 1009 | % due to 1 | rounding.     |                   |         |         |       |