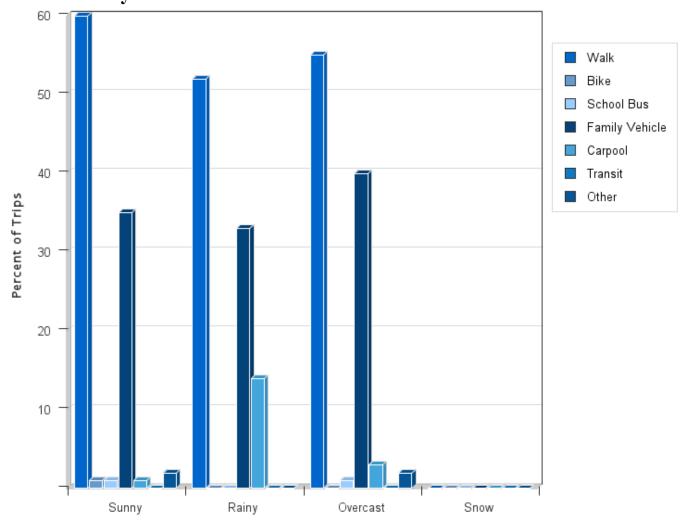

# **Travel Mode by Weather Conditions**

# **Travel Mode by Weather Condition**

| Weather   | Number of Trips | Walk | Bike | School<br>Bus | Family<br>Vehicle | Carpool | Transit | Other |
|-----------|-----------------|------|------|---------------|-------------------|---------|---------|-------|
| Condition |                 |      |      |               |                   |         | Transit | Other |
| Sunny     | 560             | 60%  | 0.5% | 0.7%          | 35%               | 1%      | 0%      | 2%    |
| Rainy     | 21              | 52%  | 0%   | 0%            | 33%               | 14%     | 0%      | 0%    |
| Overcast  | 1374            | 55%  | 0.1% | 0.6%          | 40%               | 3%      | 0%      | 2%    |
| Snow      | 0               | 0%   | 0%   | 0%            | 0%                | 0%      | 0%      | 0%    |