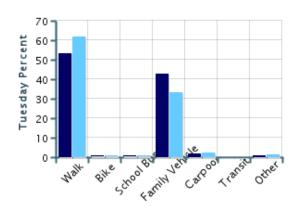

## Morning and Afternoon Travel Mode Comparison by Day

■ Morning

Afternoon

## Morning and Afternoon Travel Mode Comparison by Day

|              | Number of Trips | Walk | Bike | School<br>Bus | Family<br>Vehicle | Carpool | Transit | Other |
|--------------|-----------------|------|------|---------------|-------------------|---------|---------|-------|
| Tuesday AM   | 367             | 53%  | 0.5% | 0.5%          | 43%               | 2%      | 0%      | 1%    |
| Tuesday PM   | 367             | 62%  | 0.5% | 0.5%          | 34%               | 2%      | 0%      | 1%    |
| Wednesday AM | 369             | 52%  | 0%   | 0.5%          | 44%               | 2%      | 0%      | 2%    |
| Wednesday PM | 344             | 57%  | 0%   | 0.6%          | 35%               | 6%      | 0%      | 2%    |
| Thursday AM  | 255             | 54%  | 0.4% | 0.8%          | 42%               | 2%      | 0%      | 2%    |
| Thursday PM  | 253             | 60%  | 0%   | 0.8%          | 33%               | 4%      | 0%      | 2%    |