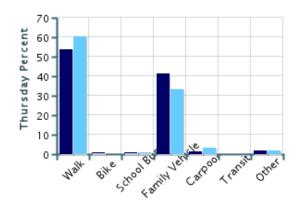

## Morning and Afternoon Travel Mode Comparison by Day

■ Morning

Afternoon

## Morning and Afternoon Travel Mode Comparison by Day

|              | Number of Trips | Walk | Bike | School<br>Bus | Family<br>Vehicle | Carpool | Transit | Other |
|--------------|-----------------|------|------|---------------|-------------------|---------|---------|-------|
| Tuesday AM   | 367             | 53%  | 0.5% | 0.5%          | 43%               | 2%      | 0%      | 1%    |
| Tuesday PM   | 367             | 62%  | 0.5% | 0.5%          | 34%               | 2%      | 0%      | 1%    |
| Wednesday AM | 369             | 52%  | 0%   | 0.5%          | 44%               | 2%      | 0%      | 2%    |
| Wednesday PM | 344             | 57%  | 0%   | 0.6%          | 35%               | 6%      | 0%      | 2%    |
| Thursday AM  | 255             | 54%  | 0.4% | 0.8%          | 42%               | 2%      | 0%      | 2%    |
| Thursday PM  | 253             | 60%  | 0%   | 0.8%          | 33%               | 4%      | 0%      | 2%    |