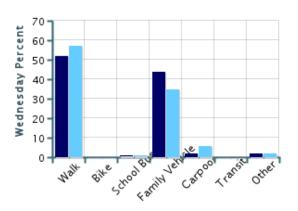

## Morning and Afternoon Travel Mode Comparison by Day

■ Morning

Afternoon

## Morning and Afternoon Travel Mode Comparison by Day

|              | Number of Trips | Walk | Bike | School<br>Bus | Family<br>Vehicle | Carpool | Transit | Other |
|--------------|-----------------|------|------|---------------|-------------------|---------|---------|-------|
| Tuesday AM   | 367             | 53%  | 0.5% | 0.5%          | 43%               | 2%      | 0%      | 1%    |
| Tuesday PM   | 367             | 62%  | 0.5% | 0.5%          | 34%               | 2%      | 0%      | 1%    |
| Wednesday AM | 369             | 52%  | 0%   | 0.5%          | 44%               | 2%      | 0%      | 2%    |
| Wednesday PM | 344             | 57%  | 0%   | 0.6%          | 35%               | 6%      | 0%      | 2%    |
| Thursday AM  | 255             | 54%  | 0.4% | 0.8%          | 42%               | 2%      | 0%      | 2%    |
| Thursday PM  | 253             | 60%  | 0%   | 0.8%          | 33%               | 4%      | 0%      | 2%    |