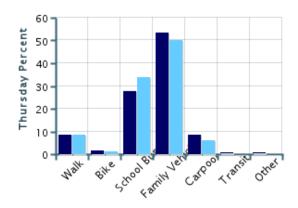

### Morning and Afternoon Travel Mode Comparison by Day

■ Morning

Afternoon

### Morning and Afternoon Travel Mode Comparison by Day

|              | Number of Trips | Walk | Bike | School<br>Bus | Family<br>Vehicle | Carpool | Transit | Other |
|--------------|-----------------|------|------|---------------|-------------------|---------|---------|-------|
| Tuesday AM   | 390             | 7%   | 1%   | 26%           | 60%               | 6%      | 0.3%    | 0%    |
| Tuesday PM   | 364             | 9%   | 1%   | 33%           | 52%               | 5%      | 0.3%    | 0%    |
| Wednesday AM | 320             | 7%   | 2%   | 29%           | 54%               | 8%      | 0.3%    | 0%    |
| Wednesday PM | 280             | 11%  | 2%   | 34%           | 45%               | 6%      | 0.7%    | 0%    |
| Thursday AM  | 344             | 8%   | 1%   | 28%           | 53%               | 8%      | 0.3%    | 0.3%  |
| Thursday PM  | 284             | 8%   | 1%   | 34%           | 50%               | 6%      | 0%      | 0%    |