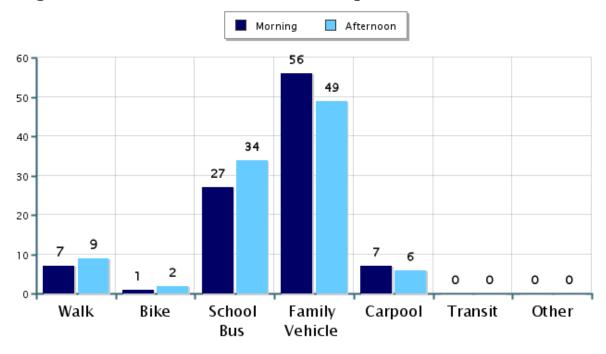

### **Morning and Afternoon Travel Mode Comparison**

### Morning and Afternoon Travel Mode Comparison

|                                                 | Number of Trips | Walk | Bike | School<br>Bus | Family<br>Vehicle | Carpool | Transit | Other |  |
|-------------------------------------------------|-----------------|------|------|---------------|-------------------|---------|---------|-------|--|
| Morning                                         | 1054            | 7%   | 1%   | 27%           | 56%               | 7%      | 0.3%    | 0.1%  |  |
| Afternoon                                       | 928             | 9%   | 2%   | 34%           | 49%               | 6%      | 0.3%    | 0%    |  |
| Percentages may not total 100% due to rounding. |                 |      |      |               |                   |         |         |       |  |