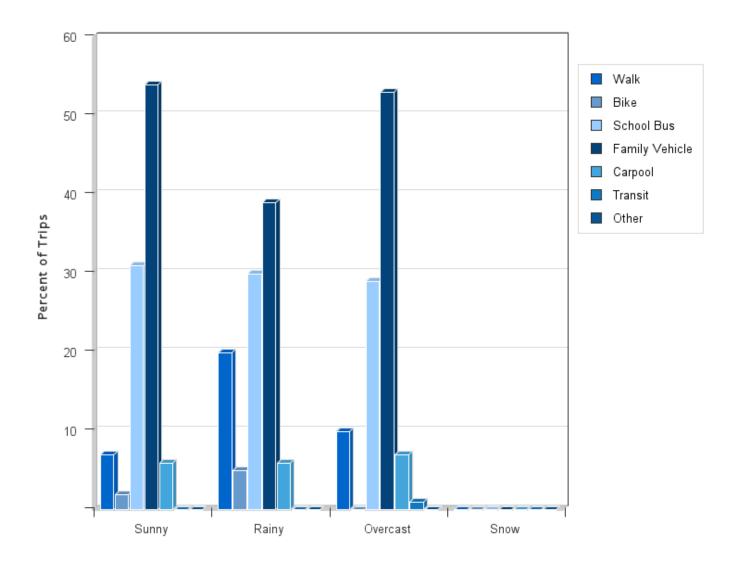

#### **Travel Mode by Weather Conditions**

## **Travel Mode by Weather Condition**

| Weather   | Number   | Walk      | Bike | School | Family  | Carpool | Transit | Other |
|-----------|----------|-----------|------|--------|---------|---------|---------|-------|
| Condition | of Trips |           |      | Bus    | Vehicle | Carpooi | Transit | Other |
| Sunny     | 1263     | 7%        | 2%   | 31%    | 54%     | 6%      | 0.2%    | 0.1%  |
| Rainy     | 108      | 20%       | 5%   | 30%    | 39%     | 6%      | 0%      | 0%    |
| Overcast  | 597      | 10%       | 0%   | 29%    | 53%     | 7%      | 0.7%    | 0%    |
| Snow      | 0        | 0%        | 0%   | 0%     | 0%      | 0%      | 0%      | 0%    |
| D (       |          | 1 1000/ 1 | ,    | 1.     |         |         |         |       |

Percentages may not total 100% due to rounding.