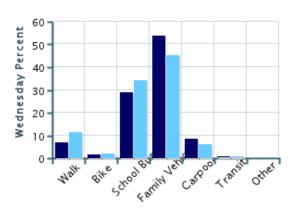

### Morning and Afternoon Travel Mode Comparison by Day

■ Morning

Afternoon

### Morning and Afternoon Travel Mode Comparison by Day

|              | Number of Trips | Walk | Bike | School<br>Bus | Family<br>Vehicle | Carpool | Transit | Other |
|--------------|-----------------|------|------|---------------|-------------------|---------|---------|-------|
| Tuesday AM   | 390             | 7%   | 1%   | 26%           | 60%               | 6%      | 0.3%    | 0%    |
| Tuesday PM   | 364             | 9%   | 1%   | 33%           | 52%               | 5%      | 0.3%    | 0%    |
| Wednesday AM | 320             | 7%   | 2%   | 29%           | 54%               | 8%      | 0.3%    | 0%    |
| Wednesday PM | 280             | 11%  | 2%   | 34%           | 45%               | 6%      | 0.7%    | 0%    |
| Thursday AM  | 344             | 8%   | 1%   | 28%           | 53%               | 8%      | 0.3%    | 0.3%  |
| Thursday PM  | 284             | 8%   | 1%   | 34%           | 50%               | 6%      | 0%      | 0%    |