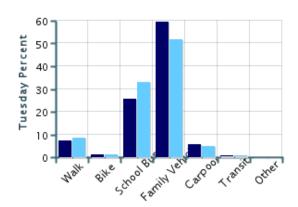

### Morning and Afternoon Travel Mode Comparison by Day

■ Morning

Afternoon

### Morning and Afternoon Travel Mode Comparison by Day

|              | Number of Trips | Walk | Bike | School<br>Bus | Family<br>Vehicle | Carpool | Transit | Other |
|--------------|-----------------|------|------|---------------|-------------------|---------|---------|-------|
| Tuesday AM   | 390             | 7%   | 1%   | 26%           | 60%               | 6%      | 0.3%    | 0%    |
| Tuesday PM   | 364             | 9%   | 1%   | 33%           | 52%               | 5%      | 0.3%    | 0%    |
| Wednesday AM | 320             | 7%   | 2%   | 29%           | 54%               | 8%      | 0.3%    | 0%    |
| Wednesday PM | 280             | 11%  | 2%   | 34%           | 45%               | 6%      | 0.7%    | 0%    |
| Thursday AM  | 344             | 8%   | 1%   | 28%           | 53%               | 8%      | 0.3%    | 0.3%  |
| Thursday PM  | 284             | 8%   | 1%   | 34%           | 50%               | 6%      | 0%      | 0%    |