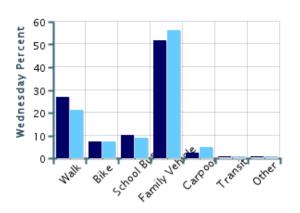

## Morning and Afternoon Travel Mode Comparison by Day

■ Morning

Afternoon

## Morning and Afternoon Travel Mode Comparison by Day

|              | Number of Trips | Walk | Bike      | School<br>Bus | Family<br>Vehicle | Carpool | Transit | Other |
|--------------|-----------------|------|-----------|---------------|-------------------|---------|---------|-------|
| Tuesday AM   | 210             | 29%  | 6%        | 10%           | 51%               | 3%      | 0%      | 0.5%  |
| Tuesday PM   | 210             | 26%  | 7%        | 6%            | 55%               | 7%      | 0%      | 0.5%  |
| Wednesday AM | 203             | 27%  | 7%        | 10%           | 52%               | 2%      | 0.5%    | 0.5%  |
| Wednesday PM | 201             | 21%  | <b>7%</b> | 9%            | 56%               | 5%      | 0.5%    | 0.5%  |
| Thursday AM  | 169             | 29%  | 4%        | 10%           | 54%               | 2%      | 0%      | 0.6%  |
| Thursday PM  | 174             | 26%  | 5%        | 9%            | 53%               | 6%      | 0%      | 0.6%  |