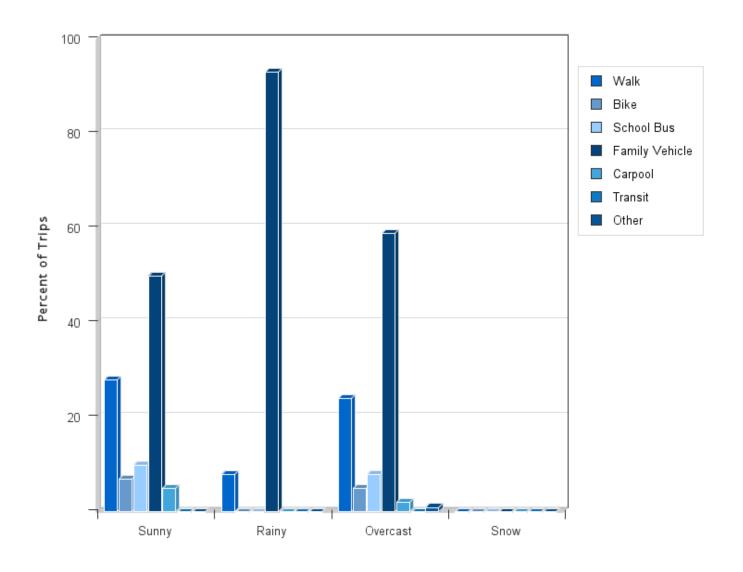

#### **Travel Mode by Weather Conditions**

## **Travel Mode by Weather Condition**

| Weather   | Number   | Walk      | Bike | School | Family  | Carpool | Transit | Other |
|-----------|----------|-----------|------|--------|---------|---------|---------|-------|
| Condition | of Trips |           |      | Bus    | Vehicle | Carpooi | Transit | Other |
| Sunny     | 851      | 28%       | 7%   | 10%    | 50%     | 5%      | 0.1%    | 0.5%  |
| Rainy     | 40       | 8%        | 0%   | 0%     | 93%     | 0%      | 0%      | 0%    |
| Overcast  | 276      | 24%       | 5%   | 8%     | 59%     | 2%      | 0.4%    | 0.7%  |
| Snow      | 0        | 0%        | 0%   | 0%     | 0%      | 0%      | 0%      | 0%    |
| D (       |          | 1 1000/ 1 |      | 1.     |         |         |         |       |