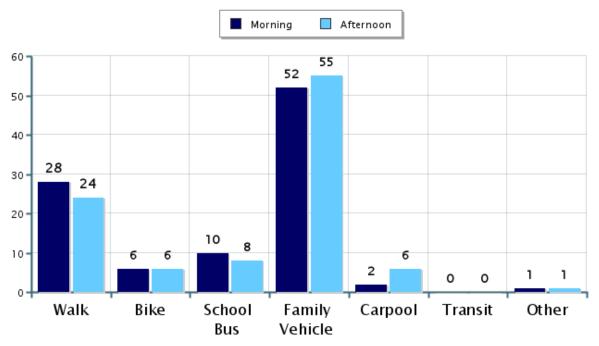

#### **Morning and Afternoon Travel Mode Comparison**

#### Morning and Afternoon Travel Mode Comparison

|                                                 | Number of Trips | Walk | Bike | School<br>Bus | Family<br>Vehicle | Carpool | Transit | Other |  |
|-------------------------------------------------|-----------------|------|------|---------------|-------------------|---------|---------|-------|--|
| Morning                                         | 582             | 28%  | 6%   | 10%           | 52%               | 2%      | 0.2%    | 0.5%  |  |
| Afternoon                                       | 585             | 24%  | 6%   | 8%            | 55%               | 6%      | 0.2%    | 0.5%  |  |
| Percentages may not total 100% due to rounding. |                 |      |      |               |                   |         |         |       |  |