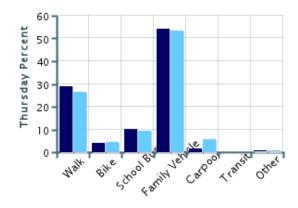

## Morning and Afternoon Travel Mode Comparison by Day

■ Morning

Afternoon

## Morning and Afternoon Travel Mode Comparison by Day

|              | Number of Trips | Walk | Bike      | School<br>Bus | Family<br>Vehicle | Carpool | Transit | Other |
|--------------|-----------------|------|-----------|---------------|-------------------|---------|---------|-------|
| Tuesday AM   | 210             | 29%  | 6%        | 10%           | 51%               | 3%      | 0%      | 0.5%  |
| Tuesday PM   | 210             | 26%  | 7%        | 6%            | 55%               | 7%      | 0%      | 0.5%  |
| Wednesday AM | 203             | 27%  | 7%        | 10%           | 52%               | 2%      | 0.5%    | 0.5%  |
| Wednesday PM | 201             | 21%  | <b>7%</b> | 9%            | 56%               | 5%      | 0.5%    | 0.5%  |
| Thursday AM  | 169             | 29%  | 4%        | 10%           | 54%               | 2%      | 0%      | 0.6%  |
| Thursday PM  | 174             | 26%  | 5%        | 9%            | 53%               | 6%      | 0%      | 0.6%  |