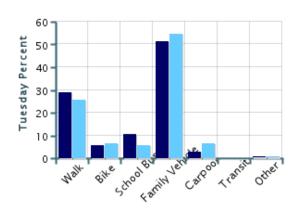

## Morning and Afternoon Travel Mode Comparison by Day

■ Morning

Afternoon

## Morning and Afternoon Travel Mode Comparison by Day

|              | Number of Trips | Walk | Bike      | School<br>Bus | Family<br>Vehicle | Carpool | Transit | Other |
|--------------|-----------------|------|-----------|---------------|-------------------|---------|---------|-------|
| Tuesday AM   | 210             | 29%  | 6%        | 10%           | 51%               | 3%      | 0%      | 0.5%  |
| Tuesday PM   | 210             | 26%  | 7%        | 6%            | 55%               | 7%      | 0%      | 0.5%  |
| Wednesday AM | 203             | 27%  | 7%        | 10%           | 52%               | 2%      | 0.5%    | 0.5%  |
| Wednesday PM | 201             | 21%  | <b>7%</b> | 9%            | 56%               | 5%      | 0.5%    | 0.5%  |
| Thursday AM  | 169             | 29%  | 4%        | 10%           | 54%               | 2%      | 0%      | 0.6%  |
| Thursday PM  | 174             | 26%  | 5%        | 9%            | 53%               | 6%      | 0%      | 0.6%  |