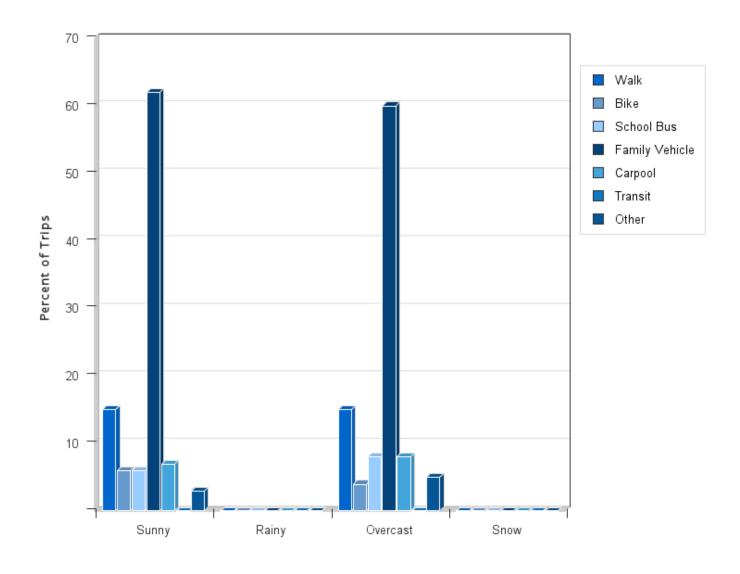

## **Travel Mode by Weather Conditions**

# **Travel Mode by Weather Condition**

| Weather   | Number   | Walk | Bike | School<br>Bus | Family<br>Vehicle | Carpool | Transit | Other |
|-----------|----------|------|------|---------------|-------------------|---------|---------|-------|
| Condition | of Trips |      |      |               |                   |         |         |       |
| Sunny     | 1121     | 15%  | 6%   | 6%            | 62%               | 7%      | 0.4%    | 3%    |
| Rainy     | 0        | 0%   | 0%   | 0%            | 0%                | 0%      | 0%      | 0%    |
| Overcast  | 338      | 15%  | 4%   | 8%            | 60%               | 8%      | 0.3%    | 5%    |
| Snow      | 0        | 0%   | 0%   | 0%            | 0%                | 0%      | 0%      | 0%    |
|           |          |      |      |               |                   |         |         |       |

Percentages may not total 100% due to rounding.