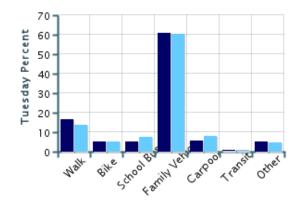

### Morning and Afternoon Travel Mode Comparison by Day

## Morning and Afternoon Travel Mode Comparison by Day

|              | Number of Trips | Walk | Bike | School<br>Bus | Family<br>Vehicle | Carpool | Transit | Other |
|--------------|-----------------|------|------|---------------|-------------------|---------|---------|-------|
| Tuesday AM   | 256             | 17%  | 5%   | 5%            | 61%               | 6%      | 0.4%    | 5%    |
| Tuesday PM   | 257             | 14%  | 5%   | 8%            | 60%               | 8%      | 0.4%    | 5%    |
| Wednesday AM | 259             | 16%  | 6%   | 6%            | 62%               | 7%      | 0.4%    | 3%    |
| Wednesday PM | 257             | 14%  | 5%   | 7%            | 62%               | 9%      | 0.4%    | 4%    |
| Thursday AM  | 239             | 13%  | 8%   | 6%            | 66%               | 5%      | 0.4%    | 2%    |
| Thursday PM  | 239             | 13%  | 6%   | 7%            | 67%               | 5%      | 0.4%    | 3%    |