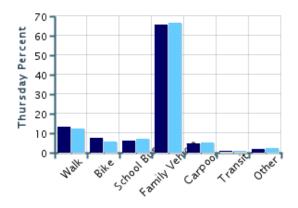

### Morning and Afternoon Travel Mode Comparison by Day

## Morning and Afternoon Travel Mode Comparison by Day

|              | Number of Trips | Walk | Bike | School<br>Bus | Family<br>Vehicle | Carpool | Transit | Other |
|--------------|-----------------|------|------|---------------|-------------------|---------|---------|-------|
| Tuesday AM   | 256             | 17%  | 5%   | 5%            | 61%               | 6%      | 0.4%    | 5%    |
| Tuesday PM   | 257             | 14%  | 5%   | 8%            | 60%               | 8%      | 0.4%    | 5%    |
| Wednesday AM | 259             | 16%  | 6%   | 6%            | 62%               | 7%      | 0.4%    | 3%    |
| Wednesday PM | 257             | 14%  | 5%   | 7%            | 62%               | 9%      | 0.4%    | 4%    |
| Thursday AM  | 239             | 13%  | 8%   | 6%            | 66%               | 5%      | 0.4%    | 2%    |
| Thursday PM  | 239             | 13%  | 6%   | 7%            | 67%               | 5%      | 0.4%    | 3%    |