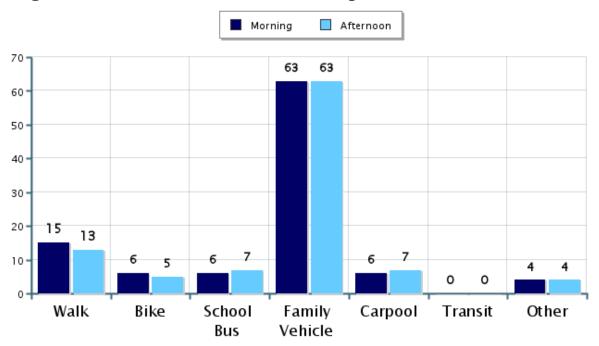

#### **Morning and Afternoon Travel Mode Comparison**

#### Morning and Afternoon Travel Mode Comparison

|                                                 | Number of Trips | Walk | Bike | School<br>Bus | Family<br>Vehicle | Carpool | Transit | Other |  |
|-------------------------------------------------|-----------------|------|------|---------------|-------------------|---------|---------|-------|--|
| Morning                                         | 754             | 15%  | 6%   | 6%            | 63%               | 6%      | 0.4%    | 4%    |  |
| Afternoon                                       | 753             | 13%  | 5%   | 7%            | 63%               | 7%      | 0.4%    | 4%    |  |
| Percentages may not total 100% due to rounding. |                 |      |      |               |                   |         |         |       |  |