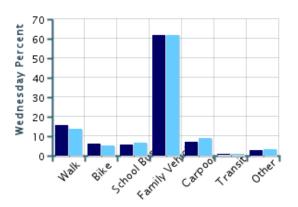

### Morning and Afternoon Travel Mode Comparison by Day

## Morning and Afternoon Travel Mode Comparison by Day

|              | Number of Trips | Walk | Bike | School<br>Bus | Family<br>Vehicle | Carpool | Transit | Other |
|--------------|-----------------|------|------|---------------|-------------------|---------|---------|-------|
| Tuesday AM   | 256             | 17%  | 5%   | 5%            | 61%               | 6%      | 0.4%    | 5%    |
| Tuesday PM   | 257             | 14%  | 5%   | 8%            | 60%               | 8%      | 0.4%    | 5%    |
| Wednesday AM | 259             | 16%  | 6%   | 6%            | 62%               | 7%      | 0.4%    | 3%    |
| Wednesday PM | 257             | 14%  | 5%   | 7%            | 62%               | 9%      | 0.4%    | 4%    |
| Thursday AM  | 239             | 13%  | 8%   | 6%            | 66%               | 5%      | 0.4%    | 2%    |
| Thursday PM  | 239             | 13%  | 6%   | 7%            | 67%               | 5%      | 0.4%    | 3%    |