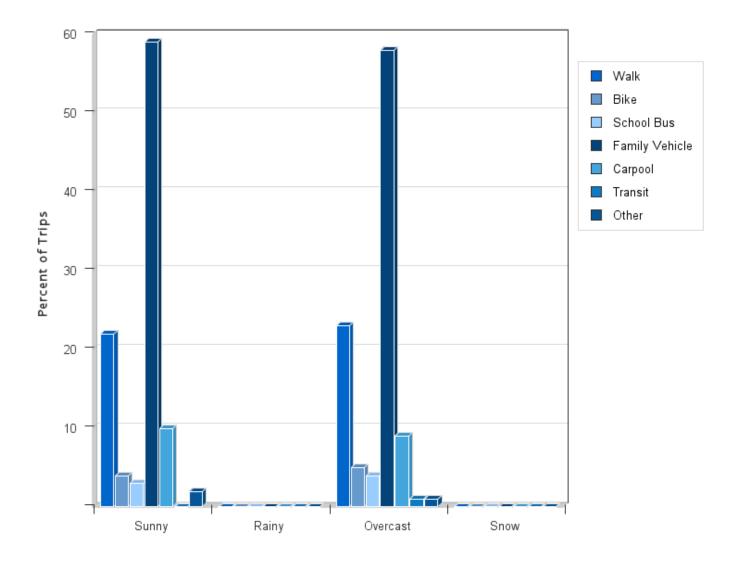

#### **Travel Mode by Weather Conditions**

0

Walt

## **Travel Mode by Weather Condition**

| Weather<br>Condition | Number<br>of Trips | Walk | Bike | School<br>Bus | Family<br>Vehicle | Carpool | Transit | Other |
|----------------------|--------------------|------|------|---------------|-------------------|---------|---------|-------|
| Sunny                | 1091               | 22%  | 4%   | 3%            | 59%               | 10%     | 0.4%    | 2%    |
| Rainy                | 0                  | 0%   | 0%   | 0%            | 0%                | 0%      | 0%      | 0%    |
| Overcast             | 328                | 23%  | 5%   | 4%            | 58%               | 9%      | 0.6%    | 1%    |
| Snow                 | 0                  | 0%   | 0%   | 0%            | 0%                | 0%      | 0%      | 0%    |
|                      |                    |      |      |               |                   |         |         |       |

Percentages may not total 100% due to rounding.