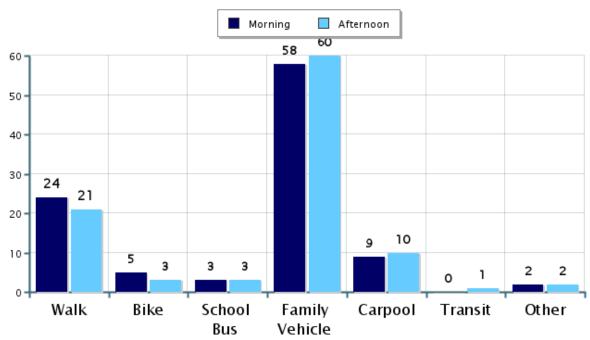

### Morning and Afternoon Travel Mode Comparison

#### **Morning and Afternoon Travel Mode Comparison**

|                                                 | Number<br>of Trips | Walk | Bike | School<br>Bus | Family<br>Vehicle | Carpool | Transit | Other |  |  |
|-------------------------------------------------|--------------------|------|------|---------------|-------------------|---------|---------|-------|--|--|
| Morning                                         | 711                | 24%  | 5%   | 3%            | 58%               | 9%      | 0.3%    | 2%    |  |  |
| Afternoon                                       | 708                | 21%  | 3%   | 3%            | 60%               | 10%     | 0.6%    | 2%    |  |  |
| Percentages may not total 100% due to rounding. |                    |      |      |               |                   |         |         |       |  |  |