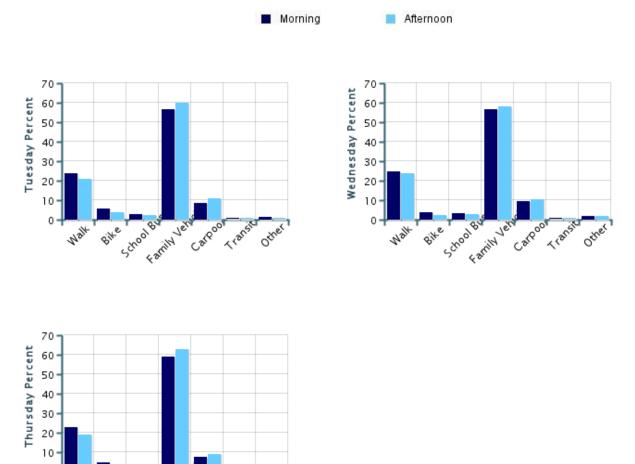

#### Morning and Afternoon Travel Mode Comparison by Day

#### Morning and Afternoon Travel Mode Comparison by Day

|                   | Number<br>of Trips | Walk    | Bike | School<br>Bus | Family<br>Vehicle | Carpool | Transit | Other |
|-------------------|--------------------|---------|------|---------------|-------------------|---------|---------|-------|
| Tuesday AM        | 243                | 24%     | 6%   | 3%            | 57%               | 9%      | 0.4%    | 2%    |
| Tuesday PM        | 243                | 21%     | 4%   | 2%            | 60%               | 11%     | 0.8%    | 0.8%  |
| Wednesday AM      | 236                | 25%     | 4%   | 3%            | 57%               | 9%      | 0.4%    | 2%    |
| Wednesday PM      | 233                | 24%     | 3%   | 3%            | 58%               | 10%     | 0.9%    | 2%    |
| Thursday AM       | 232                | 23%     | 5%   | 3%            | 59%               | 8%      | 0%      | 2%    |
| Thursday PM       | 232                | 19%     | 3%   | 3%            | 63%               | 9%      | 0%      | 2%    |
| Densente con more | 1 1                | 000/ 1+ |      |               |                   |         |         |       |

Percentages may not total 100% due to rounding.

Bite school By Learnin Carpool ransin Other