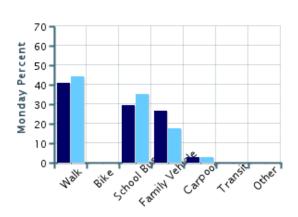

#### Morning and Afternoon Travel Mode Comparison by Day

■ Morning

Afternoon

# Morning and Afternoon Travel Mode Comparison by Day

| Number    | Walk Bi | ke School F | 'amily Ca | rpool Tran | sit Other o | of Trips | Bus Vehicl | e  |
|-----------|---------|-------------|-----------|------------|-------------|----------|------------|----|
| Monday AM | 34      | 41%         | 0%        | 29%        | 26%         | 3%       | 0%         | 0% |
| Monday PM | 34      | 44%         | 0%        | 35%        | 18%         | 3%       | 0%         | 0% |