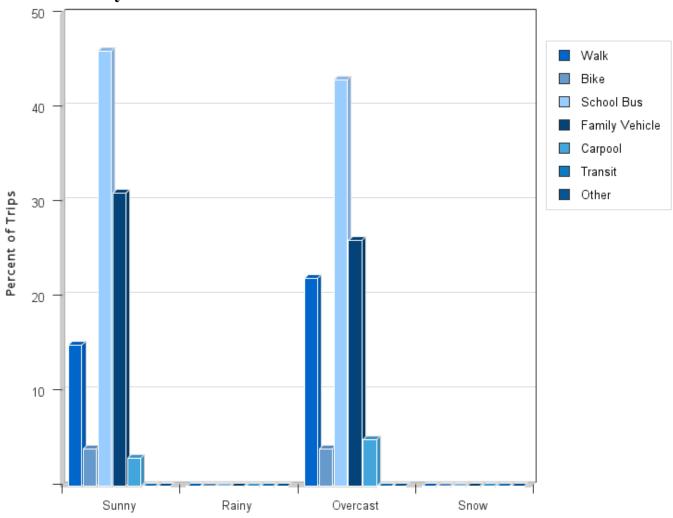

# **Travel Mode by Weather Conditions**

# **Travel Mode by Weather Condition**

| Weather<br>Condition | Number<br>of Trips | Walk | Bike | School<br>Bus | Family<br>Vehicle | Carpool | Transit | Other |
|----------------------|--------------------|------|------|---------------|-------------------|---------|---------|-------|
| Sunny                | 1389               | 15%  | 4%   | 46%           | 31%               | 3%      | 0%      | 0%    |
| Rainy                | 0                  | 0%   | 0%   | 0%            | 0%                | 0%      | 0%      | 0%    |
| Overcast             | 1069               | 22%  | 4%   | 43%           | 26%               | 5%      | 0.2%    | 0.3%  |
| Snow                 | 0                  | 0%   | 0%   | 0%            | 0%                | 0%      | 0%      | 0%    |

Percentages may not total 100% due to rounding.