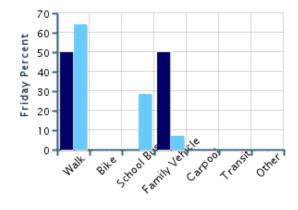

| Tuesday AM   | 498 | 14% | 4% | 48% | 27% | 6% | 0.4% | 0.4% |
|--------------|-----|-----|----|-----|-----|----|------|------|
| Tuesday PM   | 380 | 18% | 5% | 44% | 30% | 3% | 0%   | 0%   |
| Wednesday AM | 431 | 18% | 3% | 45% | 29% | 4% | 0%   | 0.2% |
| Wednesday PM | 424 | 18% | 4% | 43% | 31% | 5% | 0%   | 0%   |
| Thursday AM  | 375 | 16% | 4% | 47% | 28% | 5% | 0%   | 0%   |
| Thursday PM  | 373 | 15% | 4% | 48% | 30% | 3% | 0%   | 0%   |
| Friday AM    | 2   | 50% | 0% | 0%  | 50% | 0% | 0%   | 0%   |
| Friday PM    | 14  | 64% | 0% | 29% | 7%  | 0% | 0%   | 0%   |