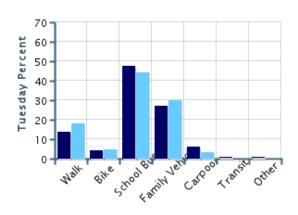

#### Morning and Afternoon Travel Mode Comparison by Day

■ Morning

Afternoon

| Tuesday AM   | 498 | 14% | 4% | 48% | 27% | 6% | 0.4% | 0.4% |
|--------------|-----|-----|----|-----|-----|----|------|------|
| Tuesday PM   | 380 | 18% | 5% | 44% | 30% | 3% | 0%   | 0%   |
| Wednesday AM | 431 | 18% | 3% | 45% | 29% | 4% | 0%   | 0.2% |
| Wednesday PM | 424 | 18% | 4% | 43% | 31% | 5% | 0%   | 0%   |
| Thursday AM  | 375 | 16% | 4% | 47% | 28% | 5% | 0%   | 0%   |
| Thursday PM  | 373 | 15% | 4% | 48% | 30% | 3% | 0%   | 0%   |
| Friday AM    | 2   | 50% | 0% | 0%  | 50% | 0% | 0%   | 0%   |
| Friday PM    | 14  | 64% | 0% | 29% | 7%  | 0% | 0%   | 0%   |