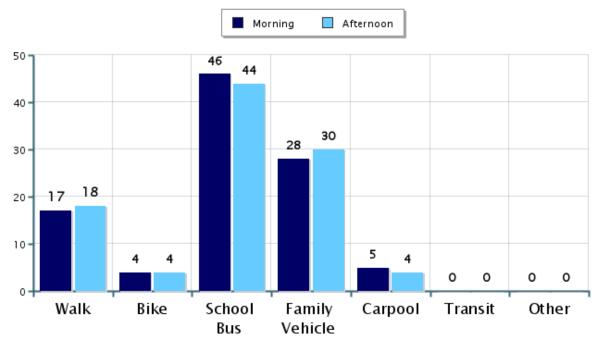

### **Morning and Afternoon Travel Mode Comparison**

#### Morning and Afternoon Travel Mode Comparison

|                                                 | Number of Trips | Walk | Bike | School<br>Bus | Family<br>Vehicle | Carpool | Transit | Other |  |
|-------------------------------------------------|-----------------|------|------|---------------|-------------------|---------|---------|-------|--|
| Morning                                         | 1340            | 17%  | 4%   | 46%           | 28%               | 5%      | 0.1%    | 0.2%  |  |
| Afternoon                                       | 1225            | 18%  | 4%   | 44%           | 30%               | 4%      | 0%      | 0%    |  |
| Percentages may not total 100% due to rounding. |                 |      |      |               |                   |         |         |       |  |