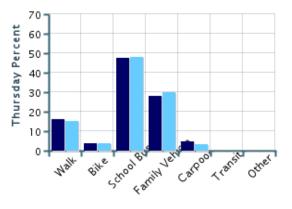

| Tuesday AM   | 498 | 14% | 4% | 48% | 27% | 6% | 0.4% | 0.4% |
|--------------|-----|-----|----|-----|-----|----|------|------|
| Tuesday PM   | 380 | 18% | 5% | 44% | 30% | 3% | 0%   | 0%   |
| Wednesday AM | 431 | 18% | 3% | 45% | 29% | 4% | 0%   | 0.2% |
| Wednesday PM | 424 | 18% | 4% | 43% | 31% | 5% | 0%   | 0%   |
| Thursday AM  | 375 | 16% | 4% | 47% | 28% | 5% | 0%   | 0%   |
| Thursday PM  | 373 | 15% | 4% | 48% | 30% | 3% | 0%   | 0%   |
| Friday AM    | 2   | 50% | 0% | 0%  | 50% | 0% | 0%   | 0%   |
| Friday PM    | 14  | 64% | 0% | 29% | 7%  | 0% | 0%   | 0%   |