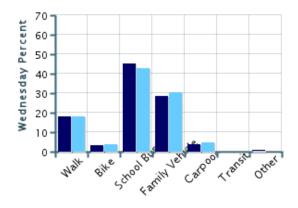

#### Morning and Afternoon Travel Mode Comparison by Day

■ Morning

Afternoon

| Tuesday AM   | 498 | 14% | 4% | 48% | 27% | 6% | 0.4% | 0.4% |
|--------------|-----|-----|----|-----|-----|----|------|------|
| Tuesday PM   | 380 | 18% | 5% | 44% | 30% | 3% | 0%   | 0%   |
| Wednesday AM | 431 | 18% | 3% | 45% | 29% | 4% | 0%   | 0.2% |
| Wednesday PM | 424 | 18% | 4% | 43% | 31% | 5% | 0%   | 0%   |
| Thursday AM  | 375 | 16% | 4% | 47% | 28% | 5% | 0%   | 0%   |
| Thursday PM  | 373 | 15% | 4% | 48% | 30% | 3% | 0%   | 0%   |
| Friday AM    | 2   | 50% | 0% | 0%  | 50% | 0% | 0%   | 0%   |
| Friday PM    | 14  | 64% | 0% | 29% | 7%  | 0% | 0%   | 0%   |