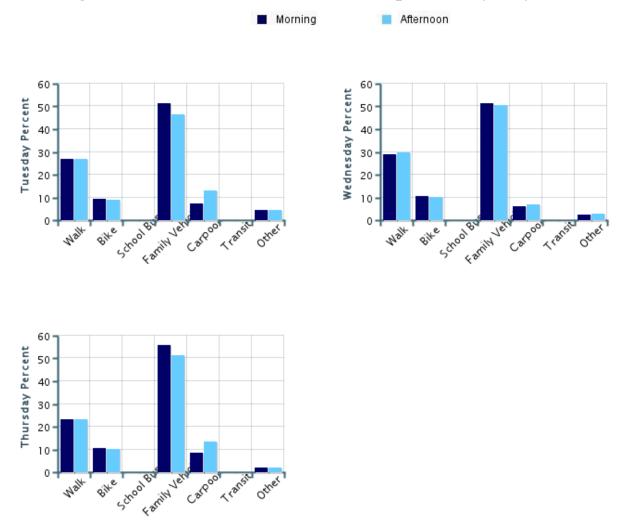

### Morning and Afternoon Travel Mode Comparison by Day

|              | Number<br>of Trips | Walk    | Bike | School<br>Bus | Family<br>Vehicle | Carpool | Transit | Other |
|--------------|--------------------|---------|------|---------------|-------------------|---------|---------|-------|
| Tuesday AM   | 192                | 27%     | 9%   | 0%            | 52%               | 7%      | 0%      | 5%    |
| Tuesday PM   | 192                | 27%     | 9%   | 0%            | 46%               | 13%     | 0%      | 5%    |
| Wednesday AM | 206                | 29%     | 11%  | 0%            | 51%               | 6%      | 0%      | 2%    |
| Wednesday PM | 216                | 30%     | 10%  | 0%            | 50%               | 7%      | 0%      | 3%    |
| Thursday AM  | 211                | 23%     | 10%  | 0%            | 56%               | 9%      | 0%      | 2%    |
| Thursday PM  | 208                | 23%     | 10%  | 0%            | 51%               | 13%     | 0%      | 2%    |
| D            | 1 1                | 000/ 1+ |      |               |                   |         |         |       |

Percentages may not total 100% due to rounding.