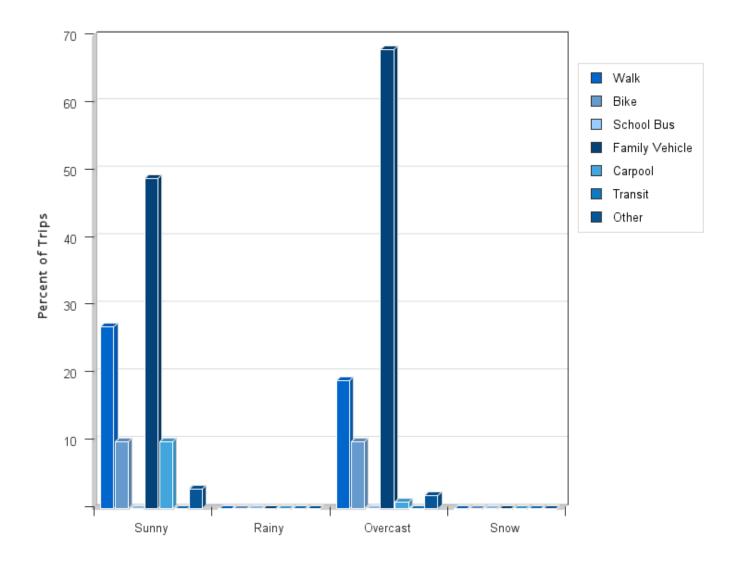

## **Travel Mode by Weather Condition**

| Weather   | Number   | Walk          | Bike | School | Family  | Carpool | Transit | Other |
|-----------|----------|---------------|------|--------|---------|---------|---------|-------|
| Condition | of Trips | walk          | DIKC | Bus    | Vehicle | Carpool | Transit | Other |
| Sunny     | 1089     | 27%           | 10%  | 0%     | 49%     | 10%     | 0%      | 3%    |
| Rainy     | 0        | 0%            | 0%   | 0%     | 0%      | 0%      | 0%      | 0%    |
| Overcast  | 136      | 19%           | 10%  | 0%     | 68%     | 0.7%    | 0%      | 2%    |
| Snow      | 0        | 0%            | 0%   | 0%     | 0%      | 0%      | 0%      | 0%    |
|           |          | 1 1 0 0 0 / 1 |      |        |         |         |         |       |

Percentages may not total 100% due to rounding.