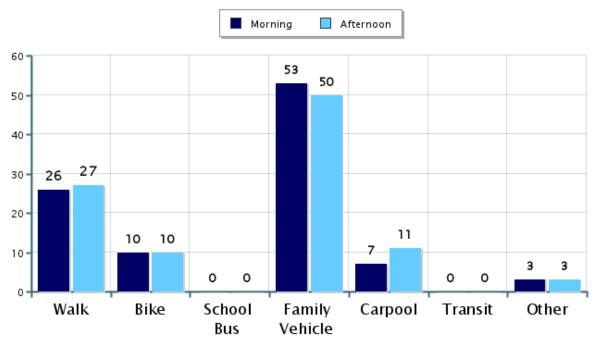

#### **Morning and Afternoon Travel Mode Comparison**

|           | Number<br>of Trips | Walk       | Bike       | School<br>Bus | Family<br>Vehicle | Carpool | Transit | Other |
|-----------|--------------------|------------|------------|---------------|-------------------|---------|---------|-------|
| Morning   | 609                | 26%        | 10%        | 0%            | 53%               | 7%      | 0%      | 3%    |
| Afternoon | 616                | 27%        | 10%        | 0%            | 50%               | 11%     | 0%      | 3%    |
| Doroontog | a mou not          | toto1 1000 | / due to . | ounding       |                   |         |         |       |

Percentages may not total 100% due to rounding.