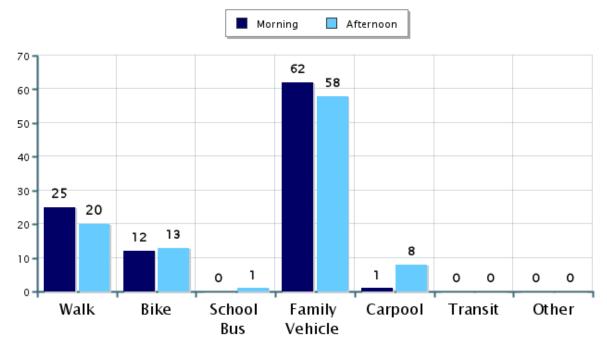

## **Morning and Afternoon Travel Mode Comparison**

#### **Morning and Afternoon Travel Mode Comparison**

|                                                 | Number<br>of Trips | Walk | Bike | School<br>Bus | Family<br>Vehicle | Carpool | Transit | Other |  |  |
|-------------------------------------------------|--------------------|------|------|---------------|-------------------|---------|---------|-------|--|--|
| Morning                                         | 268                | 25%  | 12%  | 0%            | 62%               | 0.7%    | 0%      | 0.4%  |  |  |
| Afternoon                                       | 268                | 20%  | 13%  | 1%            | 58%               | 8%      | 0%      | 0%    |  |  |
| Percentages may not total 100% due to rounding. |                    |      |      |               |                   |         |         |       |  |  |