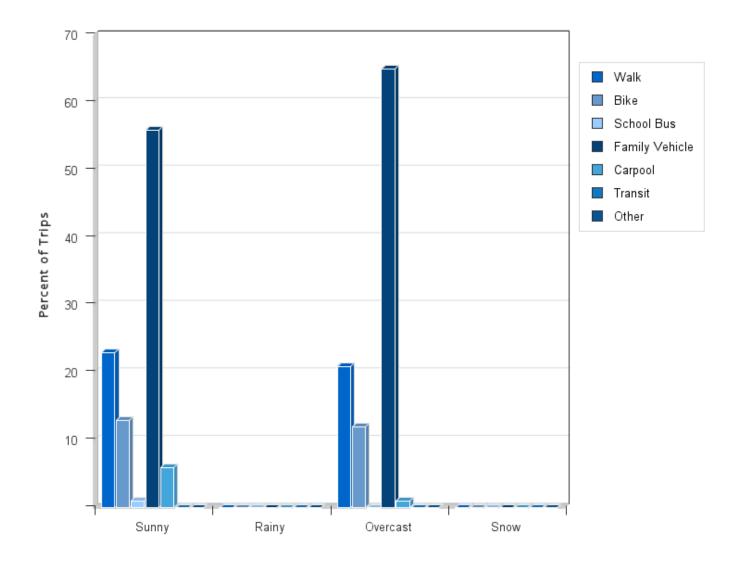

#### **Travel Mode by Weather Conditions**

10 0

Walt

## **Travel Mode by Weather Condition**

| Weather<br>Condition | Number<br>of Trips | Walk | Bike | School<br>Bus | Family<br>Vehicle | Carpool | Transit | Other |
|----------------------|--------------------|------|------|---------------|-------------------|---------|---------|-------|
| Sunny                | 331                | 23%  | 13%  | 1%            | 56%               | 6%      | 0%      | 0.3%  |
| Rainy                | 0                  | 0%   | 0%   | 0%            | 0%                | 0%      | 0%      | 0%    |
| Overcast             | 205                | 21%  | 12%  | 0%            | 65%               | 1%      | 0%      | 0%    |
| Snow                 | 0                  | 0%   | 0%   | 0%            | 0%                | 0%      | 0%      | 0%    |
| _                    |                    |      |      |               |                   |         |         |       |