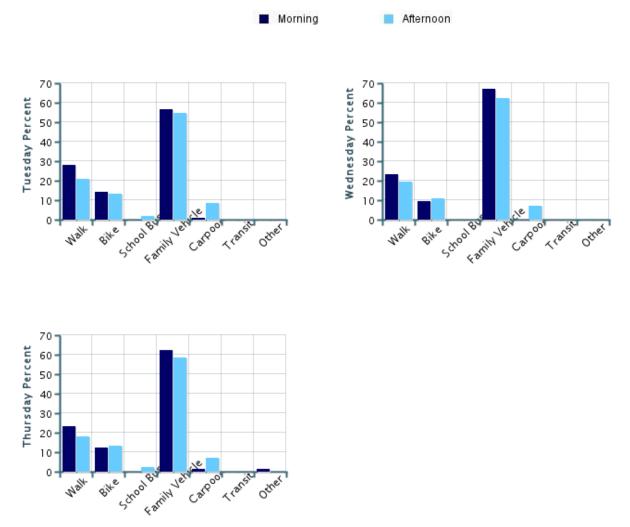

### Morning and Afternoon Travel Mode Comparison by Day

## Morning and Afternoon Travel Mode Comparison by Day

|              | Number<br>of Trips | Walk     | Bike | School<br>Bus | Family<br>Vehicle | Carpool | Transit | Other |
|--------------|--------------------|----------|------|---------------|-------------------|---------|---------|-------|
| Tuesday AM   | 104                | 28%      | 14%  | 0%            | 57%               | 1.0%    | 0%      | 0%    |
| Tuesday PM   | 104                | 21%      | 13%  | 2%            | 55%               | 9%      | 0%      | 0%    |
| Wednesday AM | 82                 | 23%      | 10%  | 0%            | 67%               | 0%      | 0%      | 0%    |
| Wednesday PM | 82                 | 20%      | 11%  | 0%            | 62%               | 7%      | 0%      | 0%    |
| Thursday AM  | 82                 | 23%      | 12%  | 0%            | 62%               | 1%      | 0%      | 1%    |
| Thursday PM  | 82                 | 18%      | 13%  | 2%            | 59%               | 7%      | 0%      | 0%    |
| D            | 1 1                | 000/ 1 / | 1.   |               |                   |         |         |       |