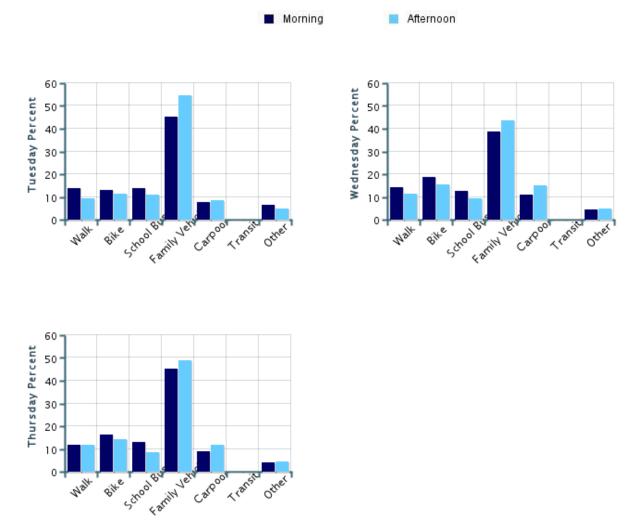

## Morning and Afternoon Travel Mode Comparison by Day

### Morning and Afternoon Travel Mode Comparison by Day

|              | Number<br>of Trips | Walk     | Bike | School<br>Bus | Family<br>Vehicle | Carpool | Transit | Other |
|--------------|--------------------|----------|------|---------------|-------------------|---------|---------|-------|
| Tuesday AM   | 219                | 14%      | 13%  | 14%           | 45%               | 8%      | 0%      | 6%    |
| Tuesday PM   | 220                | 10%      | 11%  | 11%           | 55%               | 9%      | 0%      | 5%    |
| Wednesday AM | 181                | 14%      | 19%  | 13%           | 39%               | 11%     | 0%      | 4%    |
| Wednesday PM | 181                | 12%      | 15%  | 9%            | 44%               | 15%     | 0%      | 5%    |
| Thursday AM  | 219                | 12%      | 16%  | 13%           | 45%               | 9%      | 0%      | 4%    |
| Thursday PM  | 219                | 12%      | 14%  | 9%            | 49%               | 12%     | 0%      | 5%    |
| D            | 1 1                | 000/ 1 4 |      |               |                   |         |         |       |

Percentages may not total 100% due to rounding.