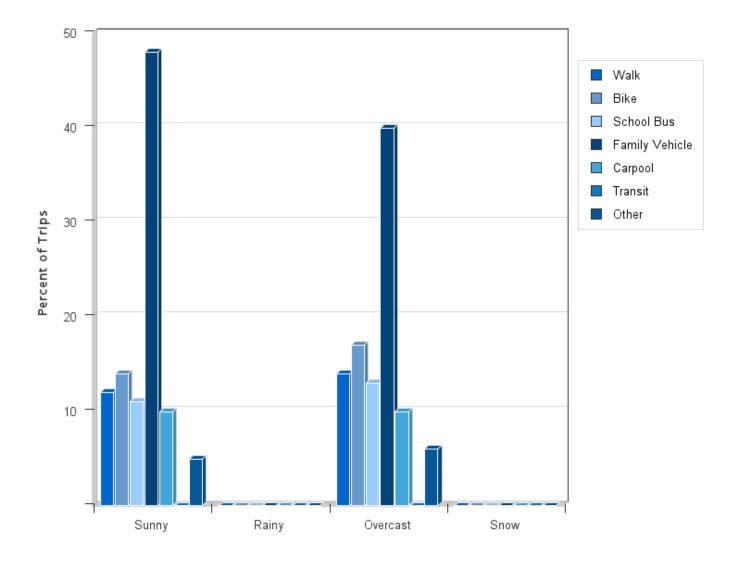

#### **Travel Mode by Weather Conditions**

## **Travel Mode by Weather Condition**

| Weather    | Number   | Walk          | Bike | School | Family  | Carpool | Tuonait | Other |
|------------|----------|---------------|------|--------|---------|---------|---------|-------|
| Condition  | of Trips |               |      | Bus    | Vehicle | Carpool | Transit | Other |
| Sunny      | 993      | 12%           | 14%  | 11%    | 48%     | 10%     | 0%      | 5%    |
| Rainy      | 0        | 0%            | 0%   | 0%     | 0%      | 0%      | 0%      | 0%    |
| Overcast   | 246      | 14%           | 17%  | 13%    | 40%     | 10%     | 0%      | 6%    |
| Snow       | 0        | 0%            | 0%   | 0%     | 0%      | 0%      | 0%      | 0%    |
| <b>D</b> ( |          | 1 1 0 0 0 / 1 | ,    | 1.     |         |         |         |       |

Percentages may not total 100% due to rounding.