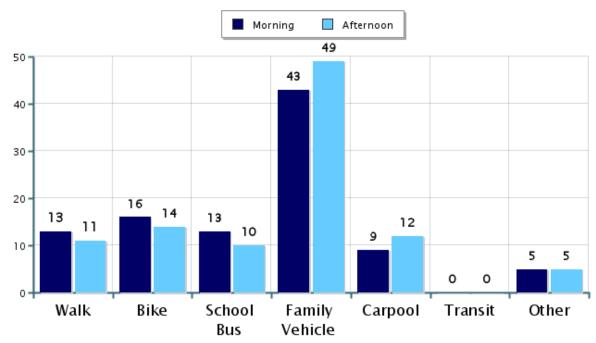

### Morning and Afternoon Travel Mode Comparison

#### **Morning and Afternoon Travel Mode Comparison**

|                                                 | Number<br>of Trips | Walk | Bike | School<br>Bus | Family<br>Vehicle | Carpool | Transit | Other |  |
|-------------------------------------------------|--------------------|------|------|---------------|-------------------|---------|---------|-------|--|
| Morning                                         | 619                | 13%  | 16%  | 13%           | 43%               | 9%      | 0%      | 5%    |  |
| Afternoon                                       | 620                | 11%  | 14%  | 10%           | 49%               | 12%     | 0%      | 5%    |  |
| Percentages may not total 100% due to rounding. |                    |      |      |               |                   |         |         |       |  |