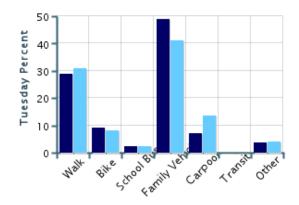

### Morning and Afternoon Travel Mode Comparison by Day

### Morning and Afternoon Travel Mode Comparison by Day

|              | Number of Trips | Walk | Bike | School<br>Bus | Family<br>Vehicle | Carpool | Transit | Other |  |
|--------------|-----------------|------|------|---------------|-------------------|---------|---------|-------|--|
| Tuesday AM   | 215             | 29%  | 9%   | 2%            | 49%               | 7%      | 0%      | 4%    |  |
| Tuesday PM   | 200             | 31%  | 8%   | 3%            | 41%               | 14%     | 0%      | 4%    |  |
| Wednesday AM | 201             | 34%  | 9%   | 2%            | 47%               | 5%      | 0%      | 3%    |  |
| Wednesday PM | 199             | 32%  | 9%   | 3%            | 45%               | 8%      | 0%      | 4%    |  |
| Thursday AM  | 208             | 29%  | 9%   | 2%            | 48%               | 6%      | 0%      | 5%    |  |
| Thursday PM  | 204             | 28%  | 9%   | 2%            | 47%               | 9%      | 0%      | 4%    |  |