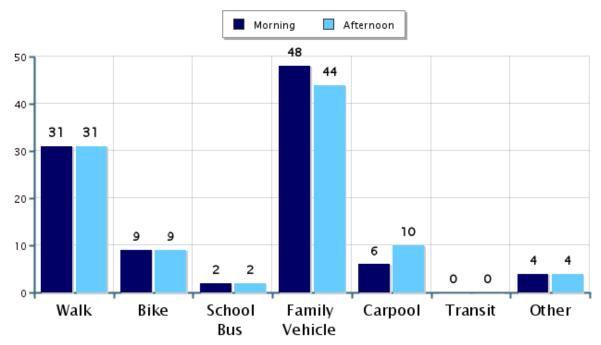

#### **Morning and Afternoon Travel Mode Comparison**

#### Morning and Afternoon Travel Mode Comparison

|                                                 | Number of Trips | Walk | Bike | School<br>Bus | Family<br>Vehicle | Carpool | Transit | Other |  |
|-------------------------------------------------|-----------------|------|------|---------------|-------------------|---------|---------|-------|--|
| Morning                                         | 624             | 31%  | 9%   | 2%            | 48%               | 6%      | 0%      | 4%    |  |
| Afternoon                                       | 603             | 31%  | 9%   | 2%            | 44%               | 10%     | 0%      | 4%    |  |
| Percentages may not total 100% due to rounding. |                 |      |      |               |                   |         |         |       |  |