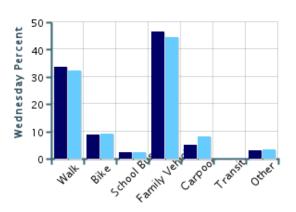

### Morning and Afternoon Travel Mode Comparison by Day

### Morning and Afternoon Travel Mode Comparison by Day

|              | Number of Trips | Walk | Bike | School<br>Bus | Family<br>Vehicle | Carpool | Transit | Other |  |
|--------------|-----------------|------|------|---------------|-------------------|---------|---------|-------|--|
| Tuesday AM   | 215             | 29%  | 9%   | 2%            | 49%               | 7%      | 0%      | 4%    |  |
| Tuesday PM   | 200             | 31%  | 8%   | 3%            | 41%               | 14%     | 0%      | 4%    |  |
| Wednesday AM | 201             | 34%  | 9%   | 2%            | 47%               | 5%      | 0%      | 3%    |  |
| Wednesday PM | 199             | 32%  | 9%   | 3%            | 45%               | 8%      | 0%      | 4%    |  |
| Thursday AM  | 208             | 29%  | 9%   | 2%            | 48%               | 6%      | 0%      | 5%    |  |
| Thursday PM  | 204             | 28%  | 9%   | 2%            | 47%               | 9%      | 0%      | 4%    |  |