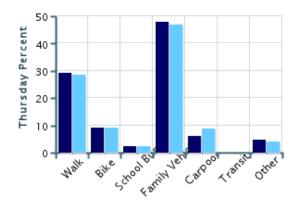

### Morning and Afternoon Travel Mode Comparison by Day

### Morning and Afternoon Travel Mode Comparison by Day

|              | Number of Trips | Walk | Bike | School<br>Bus | Family<br>Vehicle | Carpool | Transit | Other |  |
|--------------|-----------------|------|------|---------------|-------------------|---------|---------|-------|--|
| Tuesday AM   | 215             | 29%  | 9%   | 2%            | 49%               | 7%      | 0%      | 4%    |  |
| Tuesday PM   | 200             | 31%  | 8%   | 3%            | 41%               | 14%     | 0%      | 4%    |  |
| Wednesday AM | 201             | 34%  | 9%   | 2%            | 47%               | 5%      | 0%      | 3%    |  |
| Wednesday PM | 199             | 32%  | 9%   | 3%            | 45%               | 8%      | 0%      | 4%    |  |
| Thursday AM  | 208             | 29%  | 9%   | 2%            | 48%               | 6%      | 0%      | 5%    |  |
| Thursday PM  | 204             | 28%  | 9%   | 2%            | 47%               | 9%      | 0%      | 4%    |  |

Percentages may not total 100% due to rounding.