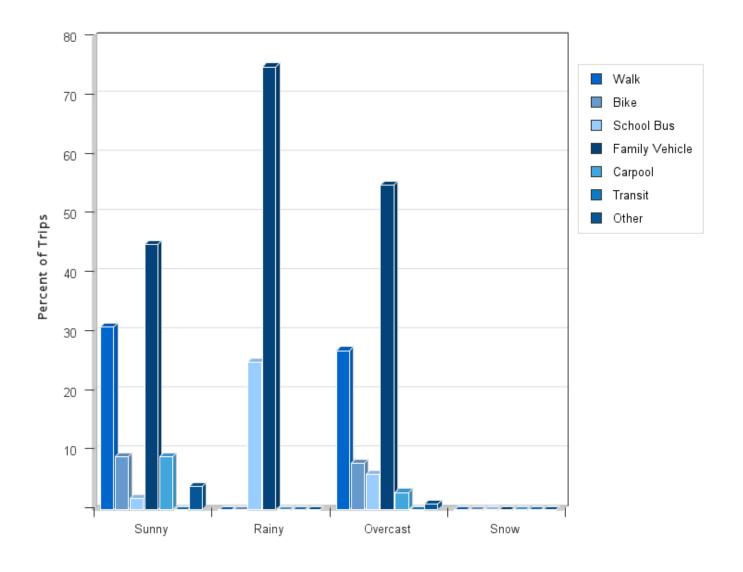

# **Travel Mode by Weather Conditions**

## **Travel Mode by Weather Condition**

| Weather   | Number   | Walk      | Bike | School | Family  | Carpool | Transit  | Other |
|-----------|----------|-----------|------|--------|---------|---------|----------|-------|
| Condition | of Trips |           |      | Bus    | Vehicle | Carpoor | 11 ansit | Other |
| Sunny     | 1101     | 31%       | 9%   | 2%     | 45%     | 9%      | 0%       | 4%    |
| Rainy     | 8        | 0%        | 0%   | 25%    | 75%     | 0%      | 0%       | 0%    |
| Overcast  | 118      | 27%       | 8%   | 6%     | 55%     | 3%      | 0%       | 0.8%  |
| Snow      | 0        | 0%        | 0%   | 0%     | 0%      | 0%      | 0%       | 0%    |
| D (       |          | 1 1000/ 1 | ,    | 1.     |         |         |          |       |

Percentages may not total 100% due to rounding.