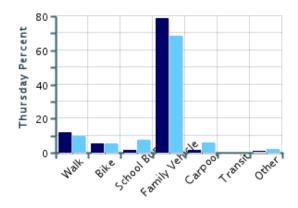

### Morning and Afternoon Travel Mode Comparison by Day

#### Morning and Afternoon Travel Mode Comparison by Day

|              | Number of Trips | Walk | Bike | School<br>Bus | Family<br>Vehicle | Carpool | Transit | Other |
|--------------|-----------------|------|------|---------------|-------------------|---------|---------|-------|
| Tuesday AM   | 182             | 9%   | 4%   | 2%            | 80%               | 3%      | 0.5%    | 0.5%  |
| Tuesday PM   | 148             | 14%  | 5%   | 5%            | 64%               | 9%      | 0%      | 2%    |
| Wednesday AM | 163             | 13%  | 3%   | 2%            | 79%               | 2%      | 0%      | 0.6%  |
| Wednesday PM | 162             | 12%  | 4%   | 7%            | 65%               | 10%     | 0%      | 2%    |
| Thursday AM  | 170             | 12%  | 5%   | 2%            | 79%               | 2%      | 0%      | 0.6%  |
| Thursday PM  | 170             | 10%  | 5%   | 8%            | 69%               | 6%      | 0%      | 2%    |
| _            |                 |      |      |               |                   |         |         |       |