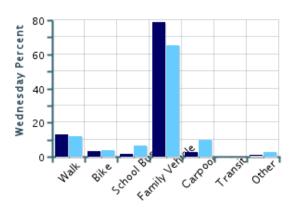

### Morning and Afternoon Travel Mode Comparison by Day

#### Morning and Afternoon Travel Mode Comparison by Day

|              | Number of Trips | Walk | Bike | School<br>Bus | Family<br>Vehicle | Carpool | Transit | Other |
|--------------|-----------------|------|------|---------------|-------------------|---------|---------|-------|
| Tuesday AM   | 182             | 9%   | 4%   | 2%            | 80%               | 3%      | 0.5%    | 0.5%  |
| Tuesday PM   | 148             | 14%  | 5%   | 5%            | 64%               | 9%      | 0%      | 2%    |
| Wednesday AM | 163             | 13%  | 3%   | 2%            | 79%               | 2%      | 0%      | 0.6%  |
| Wednesday PM | 162             | 12%  | 4%   | 7%            | 65%               | 10%     | 0%      | 2%    |
| Thursday AM  | 170             | 12%  | 5%   | 2%            | 79%               | 2%      | 0%      | 0.6%  |
| Thursday PM  | 170             | 10%  | 5%   | 8%            | 69%               | 6%      | 0%      | 2%    |
| _            |                 |      |      |               |                   |         |         |       |