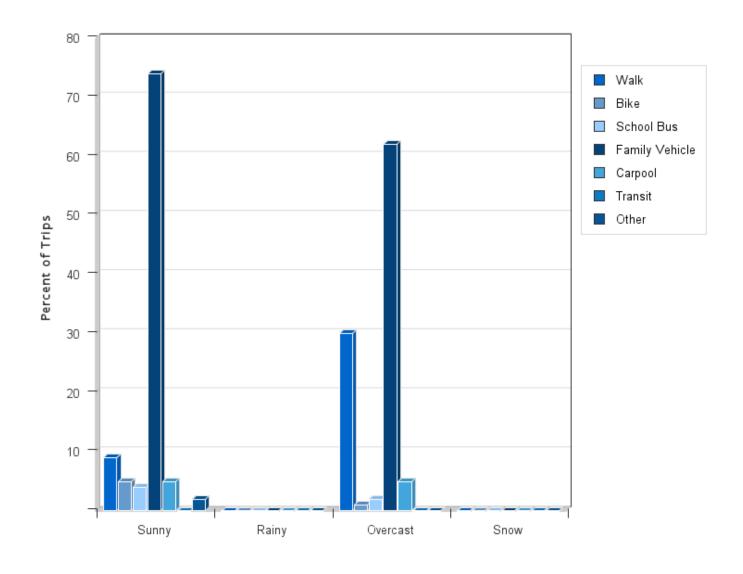

### **Travel Mode by Weather Conditions**

## **Travel Mode by Weather Condition**

| Weather                                         | Number   | Walk | Bike | School | Family<br>Vehicle | Carpool | Transit | Other |  |
|-------------------------------------------------|----------|------|------|--------|-------------------|---------|---------|-------|--|
| Condition                                       | of Trips |      |      | Bus    |                   |         |         |       |  |
| Sunny                                           | 894      | 9%   | 5%   | 4%     | 74%               | 5%      | 0.1%    | 2%    |  |
| Rainy                                           | 0        | 0%   | 0%   | 0%     | 0%                | 0%      | 0%      | 0%    |  |
| Overcast                                        | 101      | 30%  | 1.0% | 2%     | 62%               | 5%      | 0%      | 0%    |  |
| Snow                                            | 0        | 0%   | 0%   | 0%     | 0%                | 0%      | 0%      | 0%    |  |
| Percentages may not total 100% due to rounding. |          |      |      |        |                   |         |         |       |  |