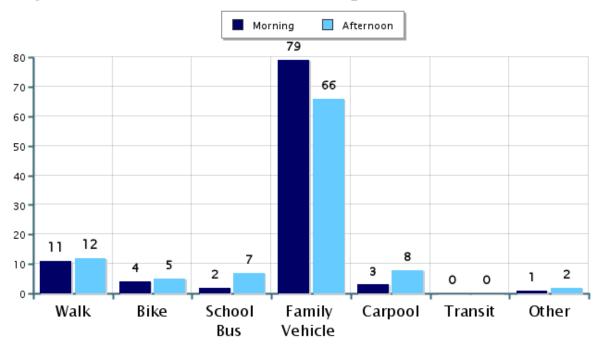

#### **Morning and Afternoon Travel Mode Comparison**

#### Morning and Afternoon Travel Mode Comparison

|                                                 | Number of Trips | Walk | Bike | School<br>Bus | Family<br>Vehicle | Carpool | Transit | Other |  |
|-------------------------------------------------|-----------------|------|------|---------------|-------------------|---------|---------|-------|--|
| Morning                                         | 515             | 11%  | 4%   | 2%            | 79%               | 3%      | 0.2%    | 0.6%  |  |
| Afternoon                                       | 480             | 12%  | 5%   | 7%            | 66%               | 8%      | 0%      | 2%    |  |
| Percentages may not total 100% due to rounding. |                 |      |      |               |                   |         |         |       |  |