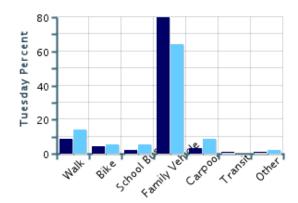

### Morning and Afternoon Travel Mode Comparison by Day

#### Morning and Afternoon Travel Mode Comparison by Day

|              | Number of Trips | Walk | Bike | School<br>Bus | Family<br>Vehicle | Carpool | Transit | Other |
|--------------|-----------------|------|------|---------------|-------------------|---------|---------|-------|
| Tuesday AM   | 182             | 9%   | 4%   | 2%            | 80%               | 3%      | 0.5%    | 0.5%  |
| Tuesday PM   | 148             | 14%  | 5%   | 5%            | 64%               | 9%      | 0%      | 2%    |
| Wednesday AM | 163             | 13%  | 3%   | 2%            | 79%               | 2%      | 0%      | 0.6%  |
| Wednesday PM | 162             | 12%  | 4%   | 7%            | 65%               | 10%     | 0%      | 2%    |
| Thursday AM  | 170             | 12%  | 5%   | 2%            | 79%               | 2%      | 0%      | 0.6%  |
| Thursday PM  | 170             | 10%  | 5%   | 8%            | 69%               | 6%      | 0%      | 2%    |
| _            |                 |      |      |               |                   |         |         |       |