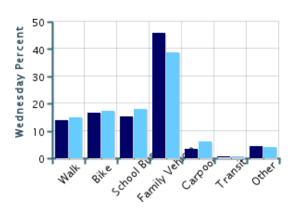

## Morning and Afternoon Travel Mode Comparison by Day

■ Morning

Afternoon

## Morning and Afternoon Travel Mode Comparison by Day

|              | Number of Trips | Walk | Bike | School<br>Bus | Family<br>Vehicle | Carpool | Transit | Other |
|--------------|-----------------|------|------|---------------|-------------------|---------|---------|-------|
| Tuesday AM   | 198             | 14%  | 17%  | 14%           | 47%               | 5%      | 0.5%    | 4%    |
| Tuesday PM   | 198             | 15%  | 17%  | 17%           | 37%               | 9%      | 0%      | 4%    |
| Wednesday AM | 242             | 14%  | 17%  | 15%           | 46%               | 3%      | 0.4%    | 5%    |
| Wednesday PM | 240             | 15%  | 18%  | 18%           | 39%               | 6%      | 0.4%    | 4%    |
| Thursday AM  | 159             | 14%  | 21%  | 18%           | 42%               | 2%      | 0%      | 3%    |
| Thursday PM  | 160             | 14%  | 19%  | 21%           | 34%               | 9%      | 0%      | 3%    |