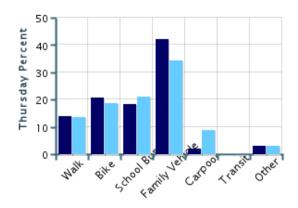

## Morning and Afternoon Travel Mode Comparison by Day

■ Morning

Afternoon

## Morning and Afternoon Travel Mode Comparison by Day

|              | Number of Trips | Walk | Bike | School<br>Bus | Family<br>Vehicle | Carpool | Transit | Other |
|--------------|-----------------|------|------|---------------|-------------------|---------|---------|-------|
| Tuesday AM   | 198             | 14%  | 17%  | 14%           | 47%               | 5%      | 0.5%    | 4%    |
| Tuesday PM   | 198             | 15%  | 17%  | 17%           | 37%               | 9%      | 0%      | 4%    |
| Wednesday AM | 242             | 14%  | 17%  | 15%           | 46%               | 3%      | 0.4%    | 5%    |
| Wednesday PM | 240             | 15%  | 18%  | 18%           | 39%               | 6%      | 0.4%    | 4%    |
| Thursday AM  | 159             | 14%  | 21%  | 18%           | 42%               | 2%      | 0%      | 3%    |
| Thursday PM  | 160             | 14%  | 19%  | 21%           | 34%               | 9%      | 0%      | 3%    |