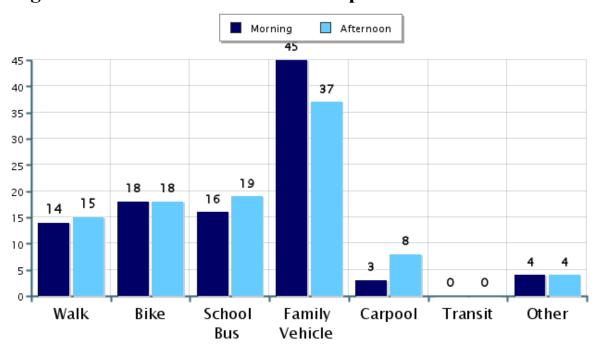

#### **Morning and Afternoon Travel Mode Comparison**

#### Morning and Afternoon Travel Mode Comparison

|            | Number of Trips | Walk       | Bike       | School<br>Bus | Family<br>Vehicle | Carpool | Transit | Other |
|------------|-----------------|------------|------------|---------------|-------------------|---------|---------|-------|
| Morning    | 599             | 14%        | 18%        | 16%           | 45%               | 3%      | 0.3%    | 4%    |
| Afternoon  | 598             | 15%        | 18%        | 19%           | 37%               | 8%      | 0.2%    | 4%    |
| Percentage | es may not      | total 1009 | % due to 1 | rounding.     |                   |         |         |       |