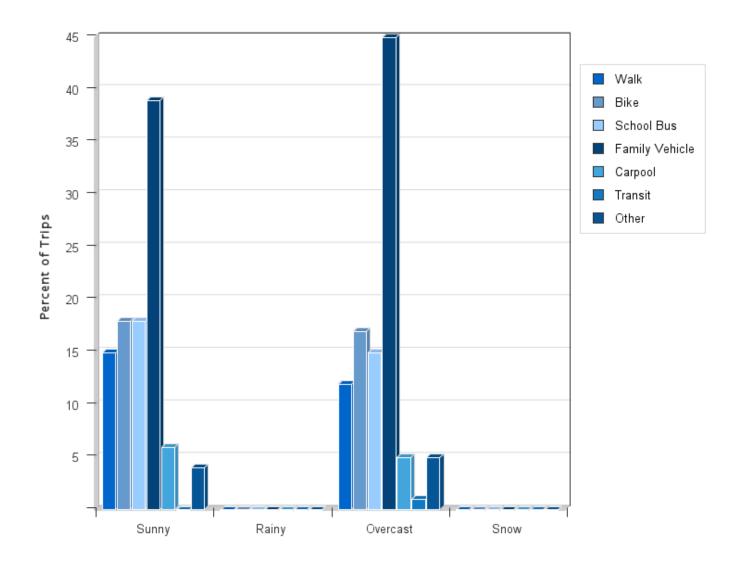

#### **Travel Mode by Weather Conditions**

# **Travel Mode by Weather Condition**

| Weather                                         | Number   | Walk | Bike | School | Family  | Carpool | Transit  | Other |  |
|-------------------------------------------------|----------|------|------|--------|---------|---------|----------|-------|--|
| Condition                                       | of Trips |      |      | Bus    | Vehicle | Carpoor | 11 ansit | Other |  |
| Sunny                                           | 860      | 15%  | 18%  | 18%    | 39%     | 6%      | 0.1%     | 4%    |  |
| Rainy                                           | 0        | 0%   | 0%   | 0%     | 0%      | 0%      | 0%       | 0%    |  |
| Overcast                                        | 313      | 12%  | 17%  | 15%    | 45%     | 5%      | 0.6%     | 5%    |  |
| Snow                                            | 0        | 0%   | 0%   | 0%     | 0%      | 0%      | 0%       | 0%    |  |
| Percentages may not total 100% due to rounding. |          |      |      |        |         |         |          |       |  |