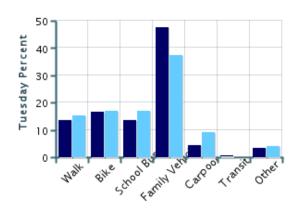

## Morning and Afternoon Travel Mode Comparison by Day

■ Morning

Afternoon

## Morning and Afternoon Travel Mode Comparison by Day

|              | Number of Trips | Walk | Bike | School<br>Bus | Family<br>Vehicle | Carpool | Transit | Other |
|--------------|-----------------|------|------|---------------|-------------------|---------|---------|-------|
| Tuesday AM   | 198             | 14%  | 17%  | 14%           | 47%               | 5%      | 0.5%    | 4%    |
| Tuesday PM   | 198             | 15%  | 17%  | 17%           | 37%               | 9%      | 0%      | 4%    |
| Wednesday AM | 242             | 14%  | 17%  | 15%           | 46%               | 3%      | 0.4%    | 5%    |
| Wednesday PM | 240             | 15%  | 18%  | 18%           | 39%               | 6%      | 0.4%    | 4%    |
| Thursday AM  | 159             | 14%  | 21%  | 18%           | 42%               | 2%      | 0%      | 3%    |
| Thursday PM  | 160             | 14%  | 19%  | 21%           | 34%               | 9%      | 0%      | 3%    |