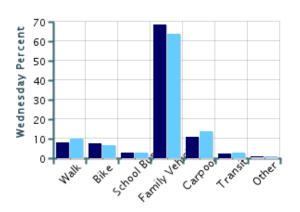

## Morning and Afternoon Travel Mode Comparison by Day

■ Morning

Afternoon

## Morning and Afternoon Travel Mode Comparison by Day

|              | Number of Trips | Walk | Bike | School<br>Bus | Family<br>Vehicle | Carpool | Transit | Other |
|--------------|-----------------|------|------|---------------|-------------------|---------|---------|-------|
| Tuesday AM   | 824             | 10%  | 12%  | 4%            | 59%               | 12%     | 3%      | 0.7%  |
| Tuesday PM   | 787             | 12%  | 11%  | 4%            | 58%               | 11%     | 3%      | 1%    |
| Wednesday AM | 455             | 8%   | 7%   | 3%            | 69%               | 11%     | 2%      | 0.2%  |
| Wednesday PM | 465             | 10%  | 7%   | 3%            | 64%               | 14%     | 3%      | 0.2%  |
| Thursday AM  | 711             | 9%   | 11%  | 3%            | 64%               | 11%     | 2%      | 0%    |
| Thursday PM  | 720             | 11%  | 10%  | 3%            | 62%               | 11%     | 3%      | 0.3%  |