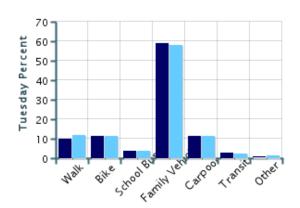

## Morning and Afternoon Travel Mode Comparison by Day

■ Morning

Afternoon

## Morning and Afternoon Travel Mode Comparison by Day

|              | Number of Trips | Walk | Bike | School<br>Bus | Family<br>Vehicle | Carpool | Transit | Other |
|--------------|-----------------|------|------|---------------|-------------------|---------|---------|-------|
| Tuesday AM   | 824             | 10%  | 12%  | 4%            | 59%               | 12%     | 3%      | 0.7%  |
| Tuesday PM   | 787             | 12%  | 11%  | 4%            | 58%               | 11%     | 3%      | 1%    |
| Wednesday AM | 455             | 8%   | 7%   | 3%            | 69%               | 11%     | 2%      | 0.2%  |
| Wednesday PM | 465             | 10%  | 7%   | 3%            | 64%               | 14%     | 3%      | 0.2%  |
| Thursday AM  | 711             | 9%   | 11%  | 3%            | 64%               | 11%     | 2%      | 0%    |
| Thursday PM  | 720             | 11%  | 10%  | 3%            | 62%               | 11%     | 3%      | 0.3%  |