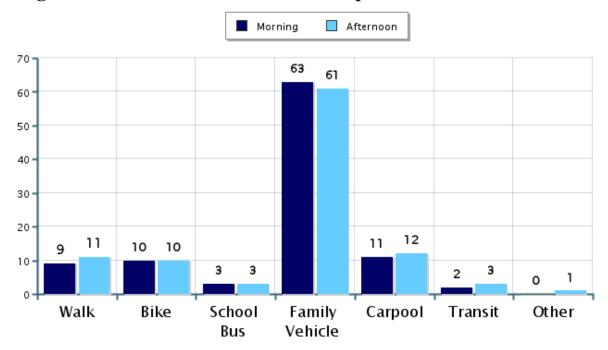

#### **Morning and Afternoon Travel Mode Comparison**

#### Morning and Afternoon Travel Mode Comparison

|            | Number<br>of Trips | Walk       | Bike   | School<br>Bus | Family<br>Vehicle | Carpool | Transit | Other |
|------------|--------------------|------------|--------|---------------|-------------------|---------|---------|-------|
| Morning    | 1990               | 9%         | 10%    | 3%            | 63%               | 11%     | 2%      | 0.4%  |
| Afternoon  | 1972               | 11%        | 10%    | 3%            | 61%               | 12%     | 3%      | 0.7%  |
| Percentage | es may not         | total 1009 | due to | rounding.     |                   |         |         |       |