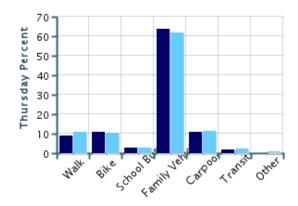

## Morning and Afternoon Travel Mode Comparison by Day

■ Morning

Afternoon

## Morning and Afternoon Travel Mode Comparison by Day

|              | Number of Trips | Walk | Bike | School<br>Bus | Family<br>Vehicle | Carpool | Transit | Other |
|--------------|-----------------|------|------|---------------|-------------------|---------|---------|-------|
| Tuesday AM   | 824             | 10%  | 12%  | 4%            | 59%               | 12%     | 3%      | 0.7%  |
| Tuesday PM   | 787             | 12%  | 11%  | 4%            | 58%               | 11%     | 3%      | 1%    |
| Wednesday AM | 455             | 8%   | 7%   | 3%            | 69%               | 11%     | 2%      | 0.2%  |
| Wednesday PM | 465             | 10%  | 7%   | 3%            | 64%               | 14%     | 3%      | 0.2%  |
| Thursday AM  | 711             | 9%   | 11%  | 3%            | 64%               | 11%     | 2%      | 0%    |
| Thursday PM  | 720             | 11%  | 10%  | 3%            | 62%               | 11%     | 3%      | 0.3%  |