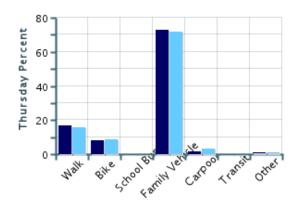

#### Morning and Afternoon Travel Mode Comparison by Day

■ Morning

Afternoon

#### Morning and Afternoon Travel Mode Comparison by Day

|              | Number of Trips | Walk | Bike | School<br>Bus | Family<br>Vehicle | Carpool | Transit | Other |
|--------------|-----------------|------|------|---------------|-------------------|---------|---------|-------|
| Tuesday AM   | 237             | 18%  | 10%  | 3%            | 68%               | 2%      | 0%      | 0.4%  |
| Tuesday PM   | 202             | 14%  | 10%  | 4%            | 64%               | 6%      | 0%      | 0.5%  |
| Wednesday AM | 222             | 21%  | 12%  | 2%            | 63%               | 2%      | 0%      | 0.5%  |
| Wednesday PM | 201             | 16%  | 11%  | 3%            | 65%               | 5%      | 0%      | 0.5%  |
| Thursday AM  | 210             | 17%  | 8%   | 0%            | 73%               | 2%      | 0%      | 0.5%  |
| Thursday PM  | 188             | 16%  | 9%   | 0%            | 72%               | 3%      | 0%      | 0.5%  |