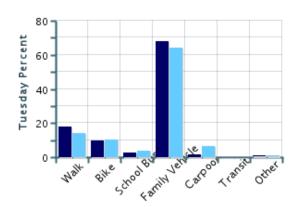

#### Morning and Afternoon Travel Mode Comparison by Day

■ Morning

Afternoon

#### Morning and Afternoon Travel Mode Comparison by Day

|              | Number of Trips | Walk | Bike | School<br>Bus | Family<br>Vehicle | Carpool | Transit | Other |
|--------------|-----------------|------|------|---------------|-------------------|---------|---------|-------|
| Tuesday AM   | 237             | 18%  | 10%  | 3%            | 68%               | 2%      | 0%      | 0.4%  |
| Tuesday PM   | 202             | 14%  | 10%  | 4%            | 64%               | 6%      | 0%      | 0.5%  |
| Wednesday AM | 222             | 21%  | 12%  | 2%            | 63%               | 2%      | 0%      | 0.5%  |
| Wednesday PM | 201             | 16%  | 11%  | 3%            | 65%               | 5%      | 0%      | 0.5%  |
| Thursday AM  | 210             | 17%  | 8%   | 0%            | 73%               | 2%      | 0%      | 0.5%  |
| Thursday PM  | 188             | 16%  | 9%   | 0%            | 72%               | 3%      | 0%      | 0.5%  |