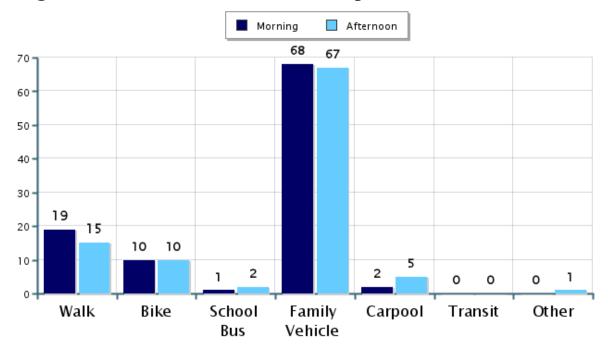

### **Morning and Afternoon Travel Mode Comparison**

#### Morning and Afternoon Travel Mode Comparison

| sit Other | Transit | Carpool | Vehicle | School<br>Bus | Bike | Walk | Number<br>of Trips |           |
|-----------|---------|---------|---------|---------------|------|------|--------------------|-----------|
| 0.4%      | 0%      | 2%      | 68%     | 1%            | 10%  | 19%  | 669                | Morning   |
| 0.5%      | 0%      | 5%      | 67%     | 2%            | 10%  | 15%  | 591                | Afternoon |
|           | 20.00   | 1000    |         | 2%            | 10%  | 15%  | 376 (100)          | Afternoon |