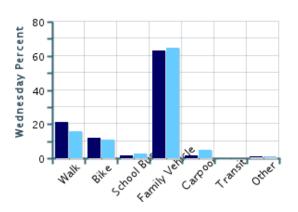

#### Morning and Afternoon Travel Mode Comparison by Day

■ Morning

Afternoon

#### Morning and Afternoon Travel Mode Comparison by Day

|              | Number of Trips | Walk | Bike | School<br>Bus | Family<br>Vehicle | Carpool | Transit | Other |
|--------------|-----------------|------|------|---------------|-------------------|---------|---------|-------|
| Tuesday AM   | 237             | 18%  | 10%  | 3%            | 68%               | 2%      | 0%      | 0.4%  |
| Tuesday PM   | 202             | 14%  | 10%  | 4%            | 64%               | 6%      | 0%      | 0.5%  |
| Wednesday AM | 222             | 21%  | 12%  | 2%            | 63%               | 2%      | 0%      | 0.5%  |
| Wednesday PM | 201             | 16%  | 11%  | 3%            | 65%               | 5%      | 0%      | 0.5%  |
| Thursday AM  | 210             | 17%  | 8%   | 0%            | 73%               | 2%      | 0%      | 0.5%  |
| Thursday PM  | 188             | 16%  | 9%   | 0%            | 72%               | 3%      | 0%      | 0.5%  |