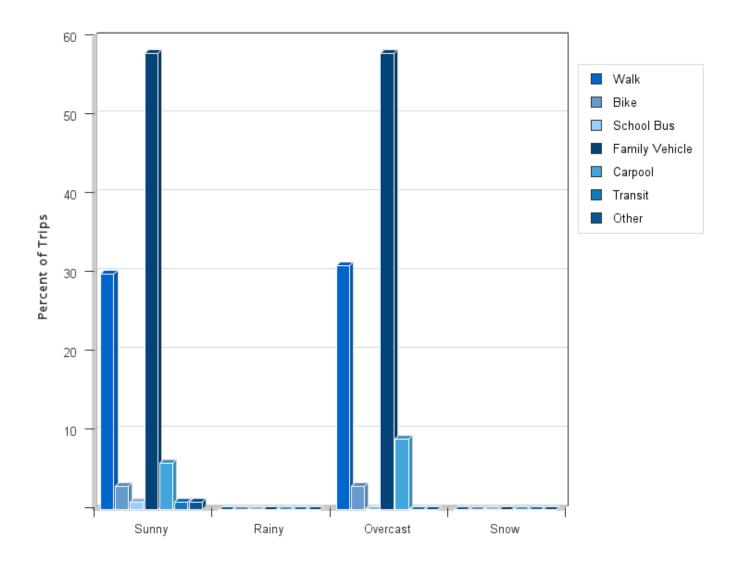

#### **Travel Mode by Weather Conditions**

# **Travel Mode by Weather Condition**

| Weather                                         | Number   | Walk | Bike | School | Family  | Carpool | Transit  | Other |
|-------------------------------------------------|----------|------|------|--------|---------|---------|----------|-------|
| Condition                                       | of Trips |      |      | Bus    | Vehicle | Carpoor | 11 ansit | Other |
| Sunny                                           | 1292     | 30%  | 3%   | 0.9%   | 58%     | 6%      | 0.6%     | 1%    |
| Rainy                                           | 0        | 0%   | 0%   | 0%     | 0%      | 0%      | 0%       | 0%    |
| Overcast                                        | 344      | 31%  | 3%   | 0%     | 58%     | 9%      | 0%       | 0.3%  |
| Snow                                            | 0        | 0%   | 0%   | 0%     | 0%      | 0%      | 0%       | 0%    |
| Percentages may not total 100% due to rounding. |          |      |      |        |         |         |          |       |