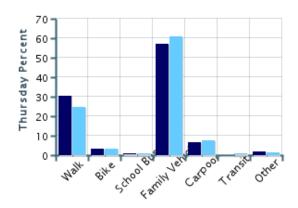

### Morning and Afternoon Travel Mode Comparison by Day

■ Morning

Afternoon

## Morning and Afternoon Travel Mode Comparison by Day

|              | Number of Trips | Walk | Bike | School<br>Bus | Family<br>Vehicle | Carpool | Transit | Other |
|--------------|-----------------|------|------|---------------|-------------------|---------|---------|-------|
| Tuesday AM   | 254             | 32%  | 3%   | 0.8%          | 57%               | 5%      | 0%      | 2%    |
| Tuesday PM   | 260             | 29%  | 3%   | 1%            | 59%               | 5%      | 1%      | 2%    |
| Wednesday AM | 287             | 35%  | 2%   | 0.3%          | 55%               | 7%      | 0%      | 0%    |
| Wednesday PM | 277             | 30%  | 3%   | 0.7%          | 57%               | 9%      | 1%      | 0.4%  |
| Thursday AM  | 278             | 31%  | 3%   | 0.4%          | 57%               | 7%      | 0%      | 2%    |
| Thursday PM  | 280             | 25%  | 3%   | 0.7%          | 61%               | 8%      | 0.7%    | 1%    |

Percentages may not total 100% due to rounding.