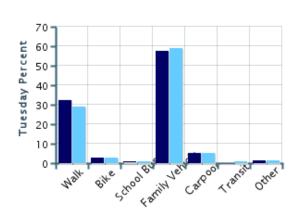

### Morning and Afternoon Travel Mode Comparison by Day

■ Morning

Afternoon

## Morning and Afternoon Travel Mode Comparison by Day

|              | Number of Trips | Walk | Bike | School<br>Bus | Family<br>Vehicle | Carpool | Transit | Other |
|--------------|-----------------|------|------|---------------|-------------------|---------|---------|-------|
| Tuesday AM   | 254             | 32%  | 3%   | 0.8%          | 57%               | 5%      | 0%      | 2%    |
| Tuesday PM   | 260             | 29%  | 3%   | 1%            | 59%               | 5%      | 1%      | 2%    |
| Wednesday AM | 287             | 35%  | 2%   | 0.3%          | 55%               | 7%      | 0%      | 0%    |
| Wednesday PM | 277             | 30%  | 3%   | 0.7%          | 57%               | 9%      | 1%      | 0.4%  |
| Thursday AM  | 278             | 31%  | 3%   | 0.4%          | 57%               | 7%      | 0%      | 2%    |
| Thursday PM  | 280             | 25%  | 3%   | 0.7%          | 61%               | 8%      | 0.7%    | 1%    |

Percentages may not total 100% due to rounding.