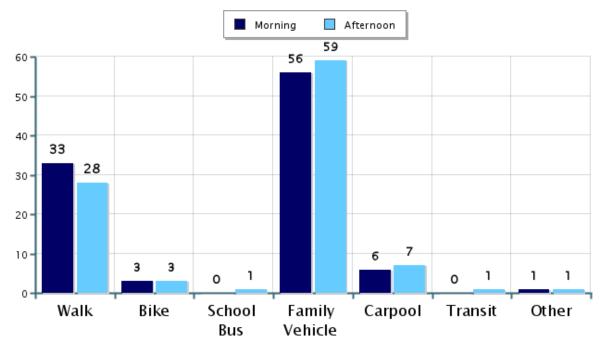

### **Morning and Afternoon Travel Mode Comparison**

### Morning and Afternoon Travel Mode Comparison

|            | Number<br>of Trips | Walk       | Bike     | School<br>Bus | Family<br>Vehicle | Carpool | Transit | Other |
|------------|--------------------|------------|----------|---------------|-------------------|---------|---------|-------|
| Morning    | 819                | 33%        | 3%       | 0.5%          | 56%               | 6%      | 0%      | 1%    |
| Afternoon  | 817                | 28%        | 3%       | 0.9%          | 59%               | 7%      | 1.0%    | 1%    |
| Percentage | es may not         | total 1009 | % due to | rounding.     |                   |         |         |       |