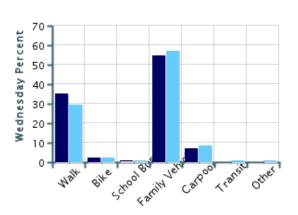

### Morning and Afternoon Travel Mode Comparison by Day

■ Morning

Afternoon

## Morning and Afternoon Travel Mode Comparison by Day

|              | Number of Trips | Walk | Bike | School<br>Bus | Family<br>Vehicle | Carpool | Transit | Other |
|--------------|-----------------|------|------|---------------|-------------------|---------|---------|-------|
| Tuesday AM   | 254             | 32%  | 3%   | 0.8%          | 57%               | 5%      | 0%      | 2%    |
| Tuesday PM   | 260             | 29%  | 3%   | 1%            | 59%               | 5%      | 1%      | 2%    |
| Wednesday AM | 287             | 35%  | 2%   | 0.3%          | 55%               | 7%      | 0%      | 0%    |
| Wednesday PM | 277             | 30%  | 3%   | 0.7%          | 57%               | 9%      | 1%      | 0.4%  |
| Thursday AM  | 278             | 31%  | 3%   | 0.4%          | 57%               | 7%      | 0%      | 2%    |
| Thursday PM  | 280             | 25%  | 3%   | 0.7%          | 61%               | 8%      | 0.7%    | 1%    |

Percentages may not total 100% due to rounding.