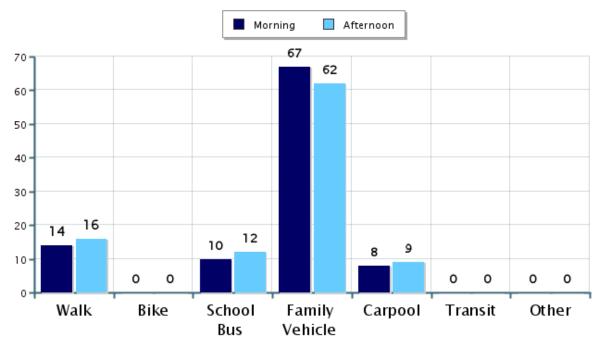

## Morning and Afternoon Travel Mode Comparison

#### **Morning and Afternoon Travel Mode Comparison**

|                                                 | Number<br>of Trips | Walk | Bike | School<br>Bus | Family<br>Vehicle | Carpool | Transit | Other |  |
|-------------------------------------------------|--------------------|------|------|---------------|-------------------|---------|---------|-------|--|
| Morning                                         | 411                | 14%  | 0.5% | 10%           | 67%               | 8%      | 0%      | 0%    |  |
| Afternoon                                       | 411                | 16%  | 0.5% | 12%           | 62%               | 9%      | 0%      | 0.2%  |  |
| Percentages may not total 100% due to rounding. |                    |      |      |               |                   |         |         |       |  |