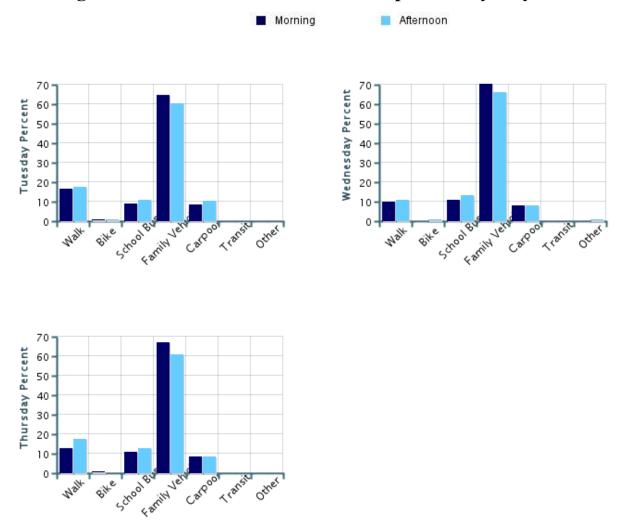

### Morning and Afternoon Travel Mode Comparison by Day

### Morning and Afternoon Travel Mode Comparison by Day

|                 | Number<br>of Trips | Walk        | Bike       | School<br>Bus | Family<br>Vehicle | Carpool | Transit | Other |
|-----------------|--------------------|-------------|------------|---------------|-------------------|---------|---------|-------|
| Tuesday AM      | 154                | 17%         | 0.6%       | 9%            | 65%               | 8%      | 0%      | 0%    |
| Tuesday PM      | 154                | 18%         | 0.6%       | 11%           | 60%               | 10%     | 0%      | 0%    |
| Wednesday AM    | 127                | 10%         | 0%         | 11%           | 71%               | 8%      | 0%      | 0%    |
| Wednesday PM    | 127                | 11%         | 0.8%       | 13%           | 66%               | 8%      | 0%      | 0.8%  |
| Thursday AM     | 130                | 13%         | 0.8%       | 11%           | 67%               | 8%      | 0%      | 0%    |
| Thursday PM     | 130                | 18%         | 0%         | 13%           | 61%               | 8%      | 0%      | 0%    |
| Dercentages may | v not total 1      | 0.00% due t | a rounding |               |                   |         |         |       |

Percentages may not total 100% due to rounding.