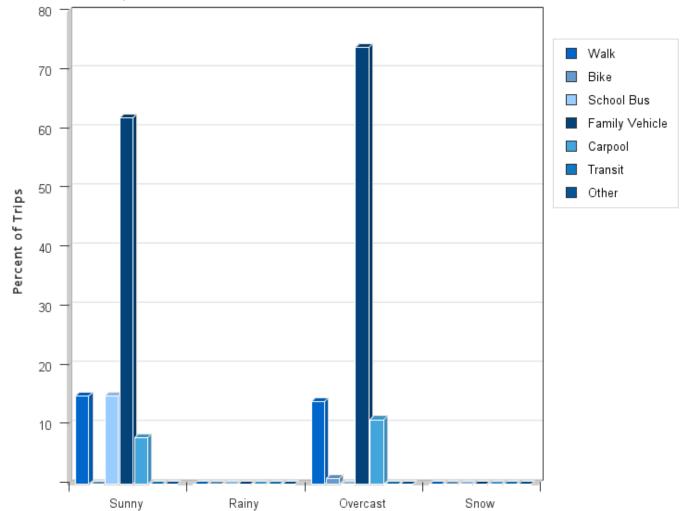

## **Travel Mode by Weather Conditions**

## **Travel Mode by Weather Condition**

| Weather<br>Condition | Number<br>of Trips | Walk       | Bike       | School<br>Bus | Family<br>Vehicle | Carpool | Transit | Other |
|----------------------|--------------------|------------|------------|---------------|-------------------|---------|---------|-------|
| Sunny                | 603                | 15%        | 0.3%       | 15%           | 62%               | 8%      | 0%      | 0.2%  |
| Rainy                | 0                  | 0%         | 0%         | 0%            | 0%                | 0%      | 0%      | 0%    |
| Overcast             | 219                | 14%        | 0.9%       | 0%            | 74%               | 11%     | 0%      | 0%    |
| Snow                 | 0                  | 0%         | 0%         | 0%            | 0%                | 0%      | 0%      | 0%    |
| Doroontogo           | mound to           | tal 100% d | ue to roun | dina          |                   |         |         |       |

Percentages may not total 100% due to rounding.