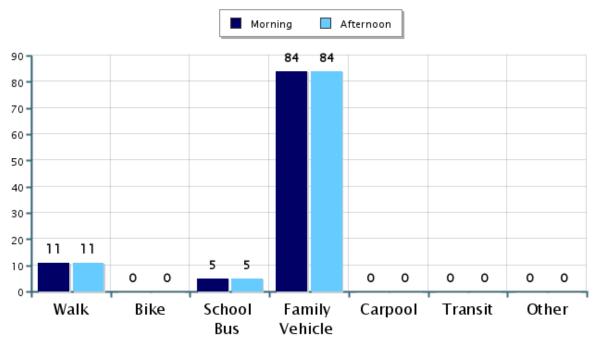

#### **Morning and Afternoon Travel Mode Comparison**

#### Morning and Afternoon Travel Mode Comparison

|            | Number of Trips | Walk       | Bike       | School<br>Bus | Family<br>Vehicle | Carpool | Transit | Other |
|------------|-----------------|------------|------------|---------------|-------------------|---------|---------|-------|
| Morning    | 37              | 11%        | 0%         | 5%            | 84%               | 0%      | 0%      | 0%    |
| Afternoon  | 37              | 11%        | 0%         | 5%            | 84%               | 0%      | 0%      | 0%    |
| Percentage | es may not      | total 1009 | % due to 1 | rounding.     |                   |         |         |       |