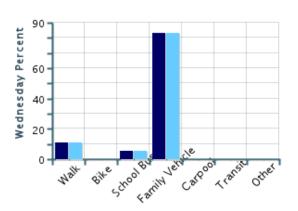

### Morning and Afternoon Travel Mode Comparison by Day

■ Morning

Afternoon

### Morning and Afternoon Travel Mode Comparison by Day

|              | Number of Trips | Walk | Bike | School<br>Bus | Family<br>Vehicle | Carpool | Transit | Other |
|--------------|-----------------|------|------|---------------|-------------------|---------|---------|-------|
| Tuesday AM   | 19              | 11%  | 0%   | 5%            | 84%               | 0%      | 0%      | 0%    |
| Tuesday PM   | 19              | 11%  | 0%   | 5%            | 84%               | 0%      | 0%      | 0%    |
| Wednesday AM | 18              | 11%  | 0%   | 6%            | 83%               | 0%      | 0%      | 0%    |
| Wednesday PM | 18              | 11%  | 0%   | 6%            | 83%               | 0%      | 0%      | 0%    |
| Thursday AM  |                 | 0%   | 0%   | 0%            | 0%                | 0%      | 0%      | 0%    |
| Thursday PM  |                 | 0%   | 0%   | 0%            | 0%                | 0%      | 0%      | 0%    |