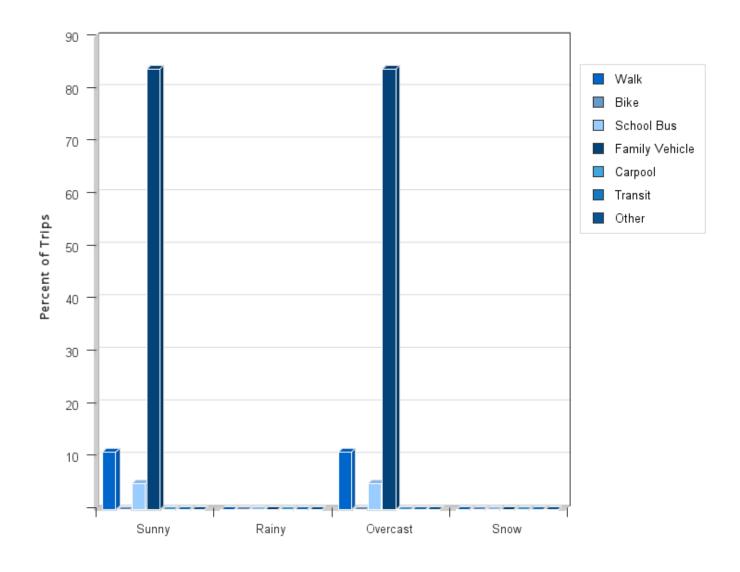

#### **Travel Mode by Weather Conditions**

## **Travel Mode by Weather Condition**

| Weather   | Number of Trips | Walk | Bike | School<br>Bus | Family<br>Vehicle | Carpool | Transit | Other |
|-----------|-----------------|------|------|---------------|-------------------|---------|---------|-------|
| Condition |                 |      |      |               |                   |         |         |       |
| Sunny     | 37              | 11%  | 0%   | 5%            | 84%               | 0%      | 0%      | 0%    |
| Rainy     | 0               | 0%   | 0%   | 0%            | 0%                | 0%      | 0%      | 0%    |
| Overcast  | 37              | 11%  | 0%   | 5%            | 84%               | 0%      | 0%      | 0%    |
| Snow      | 0               | 0%   | 0%   | 0%            | 0%                | 0%      | 0%      | 0%    |

Percentages may not total 100% due to rounding.