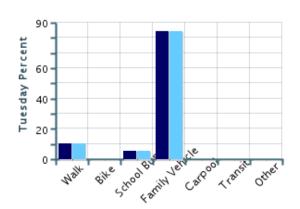

### Morning and Afternoon Travel Mode Comparison by Day

■ Morning

Afternoon

### Morning and Afternoon Travel Mode Comparison by Day

|              | Number of Trips | Walk | Bike | School<br>Bus | Family<br>Vehicle | Carpool | Transit | Other |
|--------------|-----------------|------|------|---------------|-------------------|---------|---------|-------|
| Tuesday AM   | 19              | 11%  | 0%   | 5%            | 84%               | 0%      | 0%      | 0%    |
| Tuesday PM   | 19              | 11%  | 0%   | 5%            | 84%               | 0%      | 0%      | 0%    |
| Wednesday AM | 18              | 11%  | 0%   | 6%            | 83%               | 0%      | 0%      | 0%    |
| Wednesday PM | 18              | 11%  | 0%   | 6%            | 83%               | 0%      | 0%      | 0%    |
| Thursday AM  |                 | 0%   | 0%   | 0%            | 0%                | 0%      | 0%      | 0%    |
| Thursday PM  |                 | 0%   | 0%   | 0%            | 0%                | 0%      | 0%      | 0%    |