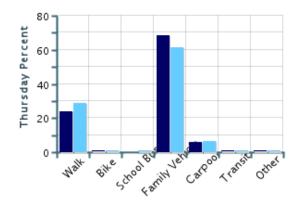

### Morning and Afternoon Travel Mode Comparison by Day

■ Morning

Afternoon

### Morning and Afternoon Travel Mode Comparison by Day

|              | Number of Trips | Walk | Bike | School<br>Bus | Family<br>Vehicle | Carpool | Transit | Other |
|--------------|-----------------|------|------|---------------|-------------------|---------|---------|-------|
| Tuesday AM   | 333             | 22%  | 2%   | 0.6%          | 70%               | 4%      | 0.6%    | 0.9%  |
| Tuesday PM   | 337             | 29%  | 0.9% | 3%            | 61%               | 4%      | 0%      | 1%    |
| Wednesday AM | 337             | 23%  | 0.9% | 0%            | 73%               | 2%      | 0%      | 0.9%  |
| Wednesday PM | 334             | 31%  | 0.9% | 0.3%          | 63%               | 4%      | 0%      | 0.6%  |
| Thursday AM  | 310             | 24%  | 0.6% | 0%            | 68%               | 6%      | 0.3%    | 1.0%  |
| Thursday PM  | 316             | 29%  | 0.9% | 0.3%          | 62%               | 7%      | 0.6%    | 0.6%  |