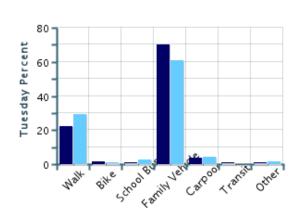

### Morning and Afternoon Travel Mode Comparison by Day

■ Morning

Afternoon

### Morning and Afternoon Travel Mode Comparison by Day

|              | Number of Trips | Walk | Bike | School<br>Bus | Family<br>Vehicle | Carpool | Transit | Other |
|--------------|-----------------|------|------|---------------|-------------------|---------|---------|-------|
| Tuesday AM   | 333             | 22%  | 2%   | 0.6%          | 70%               | 4%      | 0.6%    | 0.9%  |
| Tuesday PM   | 337             | 29%  | 0.9% | 3%            | 61%               | 4%      | 0%      | 1%    |
| Wednesday AM | 337             | 23%  | 0.9% | 0%            | 73%               | 2%      | 0%      | 0.9%  |
| Wednesday PM | 334             | 31%  | 0.9% | 0.3%          | 63%               | 4%      | 0%      | 0.6%  |
| Thursday AM  | 310             | 24%  | 0.6% | 0%            | 68%               | 6%      | 0.3%    | 1.0%  |
| Thursday PM  | 316             | 29%  | 0.9% | 0.3%          | 62%               | 7%      | 0.6%    | 0.6%  |