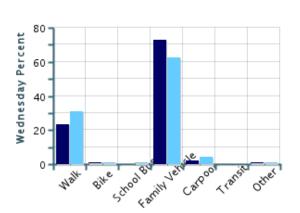

### Morning and Afternoon Travel Mode Comparison by Day

■ Morning

Afternoon

### Morning and Afternoon Travel Mode Comparison by Day

|              | Number of Trips | Walk | Bike | School<br>Bus | Family<br>Vehicle | Carpool | Transit | Other |
|--------------|-----------------|------|------|---------------|-------------------|---------|---------|-------|
| Tuesday AM   | 333             | 22%  | 2%   | 0.6%          | 70%               | 4%      | 0.6%    | 0.9%  |
| Tuesday PM   | 337             | 29%  | 0.9% | 3%            | 61%               | 4%      | 0%      | 1%    |
| Wednesday AM | 337             | 23%  | 0.9% | 0%            | 73%               | 2%      | 0%      | 0.9%  |
| Wednesday PM | 334             | 31%  | 0.9% | 0.3%          | 63%               | 4%      | 0%      | 0.6%  |
| Thursday AM  | 310             | 24%  | 0.6% | 0%            | 68%               | 6%      | 0.3%    | 1.0%  |
| Thursday PM  | 316             | 29%  | 0.9% | 0.3%          | 62%               | 7%      | 0.6%    | 0.6%  |