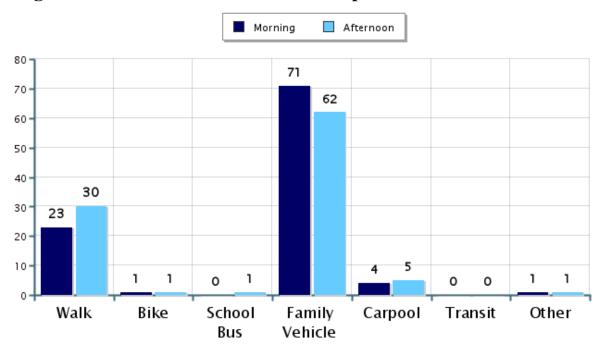

#### **Morning and Afternoon Travel Mode Comparison**

#### Morning and Afternoon Travel Mode Comparison

|                                                 | Number of Trips | Walk | Bike | School<br>Bus | Family<br>Vehicle | Carpool | Transit | Other |  |
|-------------------------------------------------|-----------------|------|------|---------------|-------------------|---------|---------|-------|--|
| Morning                                         | 980             | 23%  | 1%   | 0.2%          | 71%               | 4%      | 0.3%    | 0.9%  |  |
| Afternoon                                       | 987             | 30%  | 0.9% | 1%            | 62%               | 5%      | 0.2%    | 0.9%  |  |
| Percentages may not total 100% due to rounding. |                 |      |      |               |                   |         |         |       |  |