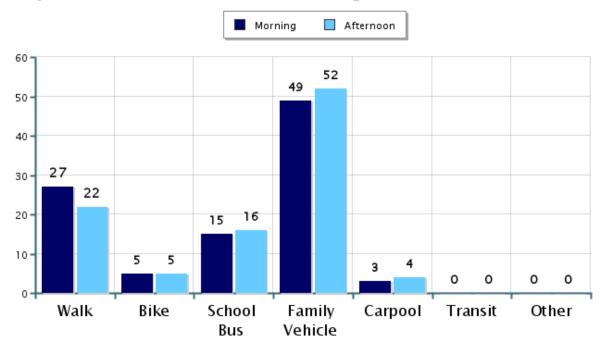

#### **Morning and Afternoon Travel Mode Comparison**

#### Morning and Afternoon Travel Mode Comparison

|                                                 | Number of Trips | Walk | Bike | School<br>Bus | Family<br>Vehicle | Carpool | Transit | Other |
|-------------------------------------------------|-----------------|------|------|---------------|-------------------|---------|---------|-------|
| Morning                                         | 455             | 27%  | 5%   | 15%           | 49%               | 3%      | 0%      | 0.2%  |
| Afternoon                                       | 455             | 22%  | 5%   | 16%           | 52%               | 4%      | 0%      | 0.2%  |
| Percentages may not total 100% due to rounding. |                 |      |      |               |                   |         |         |       |