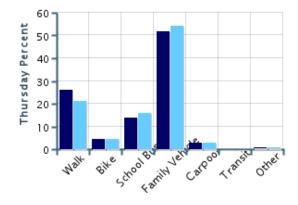

### Morning and Afternoon Travel Mode Comparison by Day

## Morning and Afternoon Travel Mode Comparison by Day

|                 | Number of Trips | Walk       | Bike       | School<br>Bus | Family<br>Vehicle | Carpool | Transit | Other |
|-----------------|-----------------|------------|------------|---------------|-------------------|---------|---------|-------|
| Tuesday AM      | 172             | 28%        | 5%         | 17%           | 47%               | 3%      | 0%      | 0%    |
| Tuesday PM      | 173             | 23%        | 6%         | 17%           | 50%               | 5%      | 0%      | 0%    |
| Wednesday AM    | 152             | 28%        | 5%         | 14%           | 51%               | 3%      | 0%      | 0%    |
| Wednesday PM    | 151             | 23%        | 5%         | 17%           | 52%               | 3%      | 0%      | 0%    |
| Thursday AM     | 131             | 26%        | 5%         | 14%           | 52%               | 3%      | 0%      | 0.8%  |
| Thursday PM     | 131             | 21%        | 5%         | 16%           | 54%               | 3%      | 0%      | 0.8%  |
| Percentages may | y not total 1   | 00% due to | o rounding | g.            |                   |         |         |       |