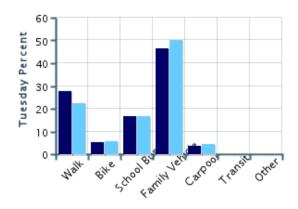

### Morning and Afternoon Travel Mode Comparison by Day

## Morning and Afternoon Travel Mode Comparison by Day

|                 | Number of Trips | Walk       | Bike       | School<br>Bus | Family<br>Vehicle | Carpool | Transit | Other |
|-----------------|-----------------|------------|------------|---------------|-------------------|---------|---------|-------|
| Tuesday AM      | 172             | 28%        | 5%         | 17%           | 47%               | 3%      | 0%      | 0%    |
| Tuesday PM      | 173             | 23%        | 6%         | 17%           | 50%               | 5%      | 0%      | 0%    |
| Wednesday AM    | 152             | 28%        | 5%         | 14%           | 51%               | 3%      | 0%      | 0%    |
| Wednesday PM    | 151             | 23%        | 5%         | 17%           | 52%               | 3%      | 0%      | 0%    |
| Thursday AM     | 131             | 26%        | 5%         | 14%           | 52%               | 3%      | 0%      | 0.8%  |
| Thursday PM     | 131             | 21%        | 5%         | 16%           | 54%               | 3%      | 0%      | 0.8%  |
| Percentages may | y not total 1   | 00% due to | o rounding | g.            |                   |         |         |       |