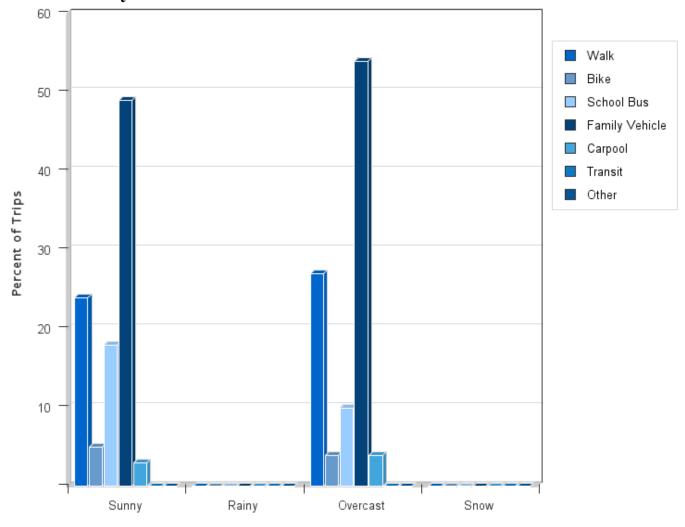

### **Travel Mode by Weather Conditions**

**Travel Mode by Weather Condition** 

| Weather                                         | Number   | Walk | Bike | School | Family  | Carpool | Transit | Other |  |
|-------------------------------------------------|----------|------|------|--------|---------|---------|---------|-------|--|
| Condition                                       | of Trips |      |      | Bus    | Vehicle | Carpooi | Transit | Other |  |
| Sunny                                           | 629      | 24%  | 5%   | 18%    | 49%     | 3%      | 0%      | 0.2%  |  |
| Rainy                                           | 0        | 0%   | 0%   | 0%     | 0%      | 0%      | 0%      | 0%    |  |
| Overcast                                        | 281      | 27%  | 4%   | 10%    | 54%     | 4%      | 0%      | 0.4%  |  |
| Snow                                            | 0        | 0%   | 0%   | 0%     | 0%      | 0%      | 0%      | 0%    |  |
| Percentages may not total 100% due to rounding. |          |      |      |        |         |         |         |       |  |