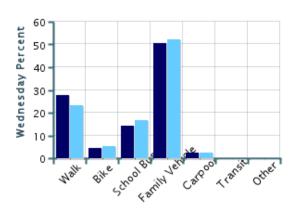

### Morning and Afternoon Travel Mode Comparison by Day

## Morning and Afternoon Travel Mode Comparison by Day

|                 | Number of Trips | Walk       | Bike       | School<br>Bus | Family<br>Vehicle | Carpool | Transit | Other |
|-----------------|-----------------|------------|------------|---------------|-------------------|---------|---------|-------|
| Tuesday AM      | 172             | 28%        | 5%         | 17%           | 47%               | 3%      | 0%      | 0%    |
| Tuesday PM      | 173             | 23%        | 6%         | 17%           | 50%               | 5%      | 0%      | 0%    |
| Wednesday AM    | 152             | 28%        | 5%         | 14%           | 51%               | 3%      | 0%      | 0%    |
| Wednesday PM    | 151             | 23%        | 5%         | 17%           | 52%               | 3%      | 0%      | 0%    |
| Thursday AM     | 131             | 26%        | 5%         | 14%           | 52%               | 3%      | 0%      | 0.8%  |
| Thursday PM     | 131             | 21%        | 5%         | 16%           | 54%               | 3%      | 0%      | 0.8%  |
| Percentages may | y not total 1   | 00% due to | o rounding | g.            |                   |         |         |       |