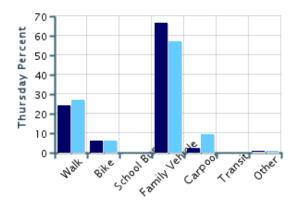

## Morning and Afternoon Travel Mode Comparison by Day

## Morning and Afternoon Travel Mode Comparison by Day

|              | Number of Trips | Walk | Bike | School<br>Bus | Family<br>Vehicle | Carpool | Transit | Other |
|--------------|-----------------|------|------|---------------|-------------------|---------|---------|-------|
| Tuesday AM   | 229             | 23%  | 7%   | 0%            | 66%               | 3%      | 0%      | 1%    |
| Tuesday PM   | 228             | 29%  | 5%   | 0%            | 59%               | 6%      | 0%      | 1%    |
| Wednesday AM | 251             | 22%  | 7%   | 0%            | 67%               | 4%      | 0%      | 0.8%  |
| Wednesday PM | 250             | 30%  | 6%   | 0%            | 58%               | 6%      | 0%      | 0.8%  |
| Thursday AM  | 249             | 24%  | 6%   | 0%            | 67%               | 2%      | 0%      | 0.4%  |
| Thursday PM  | 246             | 27%  | 6%   | 0%            | 57%               | 9%      | 0%      | 0.4%  |