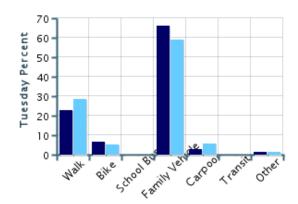

## Morning and Afternoon Travel Mode Comparison by Day

## Morning and Afternoon Travel Mode Comparison by Day

|              | Number of Trips | Walk | Bike | School<br>Bus | Family<br>Vehicle | Carpool | Transit | Other |
|--------------|-----------------|------|------|---------------|-------------------|---------|---------|-------|
| Tuesday AM   | 229             | 23%  | 7%   | 0%            | 66%               | 3%      | 0%      | 1%    |
| Tuesday PM   | 228             | 29%  | 5%   | 0%            | 59%               | 6%      | 0%      | 1%    |
| Wednesday AM | 251             | 22%  | 7%   | 0%            | 67%               | 4%      | 0%      | 0.8%  |
| Wednesday PM | 250             | 30%  | 6%   | 0%            | 58%               | 6%      | 0%      | 0.8%  |
| Thursday AM  | 249             | 24%  | 6%   | 0%            | 67%               | 2%      | 0%      | 0.4%  |
| Thursday PM  | 246             | 27%  | 6%   | 0%            | 57%               | 9%      | 0%      | 0.4%  |