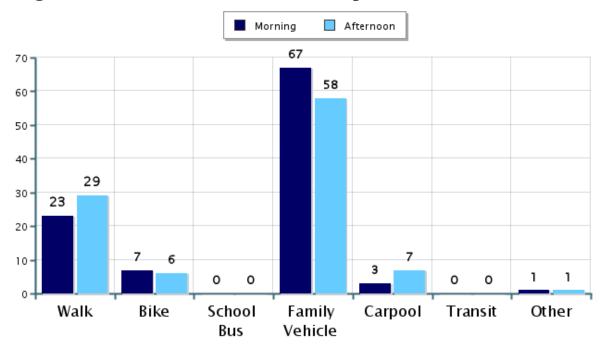

#### **Morning and Afternoon Travel Mode Comparison**

## Morning and Afternoon Travel Mode Comparison

|                                                 | Number of Trips | Walk | Bike | School<br>Bus | Family<br>Vehicle | Carpool | Transit | Other |
|-------------------------------------------------|-----------------|------|------|---------------|-------------------|---------|---------|-------|
| Morning                                         | 729             | 23%  | 7%   | 0%            | 67%               | 3%      | 0%      | 0.8%  |
| Afternoon                                       | 724             | 29%  | 6%   | 0%            | 58%               | 7%      | 0%      | 0.8%  |
| Percentages may not total 100% due to rounding. |                 |      |      |               |                   |         |         |       |