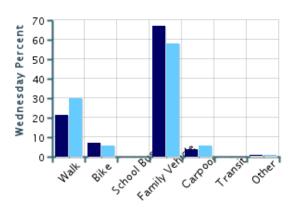

## Morning and Afternoon Travel Mode Comparison by Day

## Morning and Afternoon Travel Mode Comparison by Day

|              | Number of Trips | Walk | Bike | School<br>Bus | Family<br>Vehicle | Carpool | Transit | Other |
|--------------|-----------------|------|------|---------------|-------------------|---------|---------|-------|
| Tuesday AM   | 229             | 23%  | 7%   | 0%            | 66%               | 3%      | 0%      | 1%    |
| Tuesday PM   | 228             | 29%  | 5%   | 0%            | 59%               | 6%      | 0%      | 1%    |
| Wednesday AM | 251             | 22%  | 7%   | 0%            | 67%               | 4%      | 0%      | 0.8%  |
| Wednesday PM | 250             | 30%  | 6%   | 0%            | 58%               | 6%      | 0%      | 0.8%  |
| Thursday AM  | 249             | 24%  | 6%   | 0%            | 67%               | 2%      | 0%      | 0.4%  |
| Thursday PM  | 246             | 27%  | 6%   | 0%            | 57%               | 9%      | 0%      | 0.4%  |