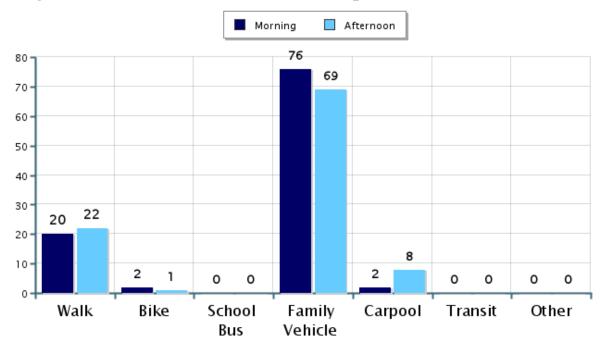

#### **Morning and Afternoon Travel Mode Comparison**

#### Morning and Afternoon Travel Mode Comparison

|            | Number of Trips | Walk       | Bike       | School<br>Bus | Family<br>Vehicle | Carpool | Transit | Other |
|------------|-----------------|------------|------------|---------------|-------------------|---------|---------|-------|
| Morning    | 708             | 20%        | 2%         | 0%            | 76%               | 2%      | 0%      | 0.1%  |
| Afternoon  | 643             | 22%        | 1%         | 0%            | 69%               | 8%      | 0%      | 0%    |
| Percentage | es may not      | total 1009 | % due to 1 | rounding.     |                   |         |         |       |