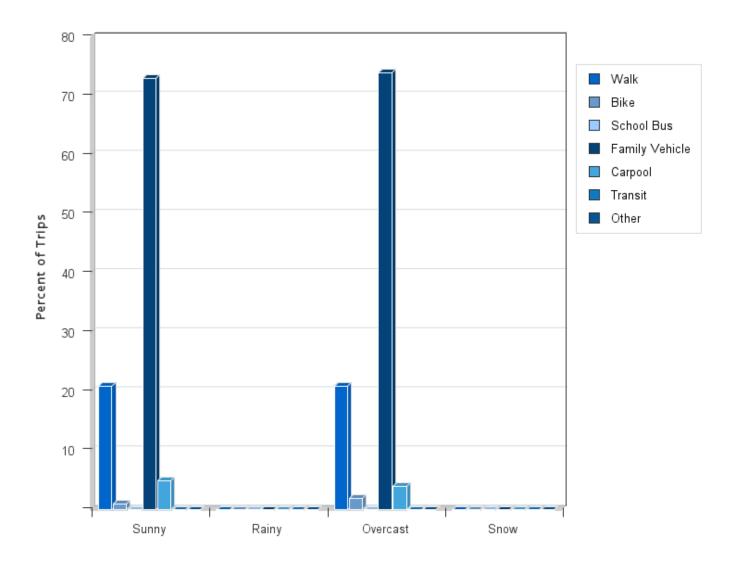

## **Travel Mode by Weather Conditions**

# **Travel Mode by Weather Condition**

| Weather<br>Condition | Number of Trips | Walk | Bike | School<br>Bus | Family<br>Vehicle | Carpool | Transit | Other |
|----------------------|-----------------|------|------|---------------|-------------------|---------|---------|-------|
|                      |                 |      |      |               |                   |         | iransit |       |
| Sunny                | 971             | 21%  | 1%   | 0%            | 73%               | 5%      | 0%      | 0.1%  |
| Rainy                | 0               | 0%   | 0%   | 0%            | 0%                | 0%      | 0%      | 0%    |
| Overcast             | 380             | 21%  | 2%   | 0%            | 74%               | 4%      | 0%      | 0%    |
| Snow                 | 0               | 0%   | 0%   | 0%            | 0%                | 0%      | 0%      | 0%    |
|                      |                 |      |      |               |                   |         |         |       |

Percentages may not total 100% due to rounding.