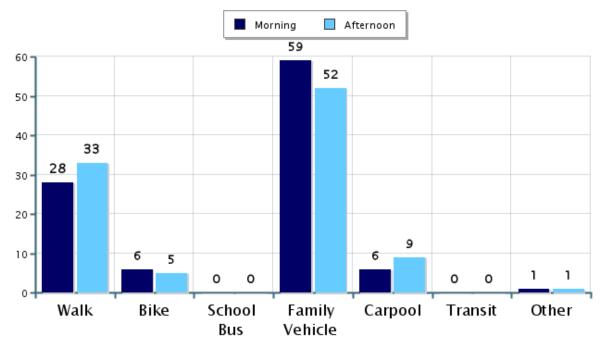

#### **Morning and Afternoon Travel Mode Comparison**

#### Morning and Afternoon Travel Mode Comparison

|                                                 | Number of Trips | Walk | Bike | School<br>Bus | Family<br>Vehicle | Carpool | Transit | Other |
|-------------------------------------------------|-----------------|------|------|---------------|-------------------|---------|---------|-------|
| Morning                                         | 396             | 28%  | 6%   | 0%            | 59%               | 6%      | 0%      | 1%    |
| Afternoon                                       | 395             | 33%  | 5%   | 0%            | 52%               | 9%      | 0%      | 1%    |
| Percentages may not total 100% due to rounding. |                 |      |      |               |                   |         |         |       |