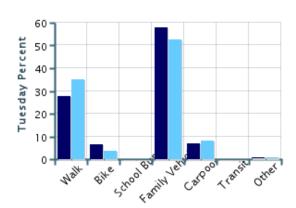

## Morning and Afternoon Travel Mode Comparison by Day

■ Morning

Afternoon

### Morning and Afternoon Travel Mode Comparison by Day

|              | Number of Trips | Walk | Bike | School<br>Bus | Family<br>Vehicle | Carpool | Transit | Other |
|--------------|-----------------|------|------|---------------|-------------------|---------|---------|-------|
| Tuesday AM   | 140             | 28%  | 6%   | 0%            | 58%               | 7%      | 0%      | 0.7%  |
| Tuesday PM   | 137             | 35%  | 4%   | 0%            | 53%               | 8%      | 0%      | 0.7%  |
| Wednesday AM | 135             | 27%  | 6%   | 0%            | 60%               | 6%      | 0%      | 0.7%  |
| Wednesday PM | 139             | 34%  | 6%   | 0%            | 47%               | 12%     | 0%      | 0.7%  |
| Thursday AM  | 121             | 27%  | 5%   | 0%            | 60%               | 6%      | 0%      | 2%    |
| Thursday PM  | 119             | 30%  | 4%   | 0%            | 57%               | 7%      | 0%      | 2%    |

Percentages may not total 100% due to rounding.