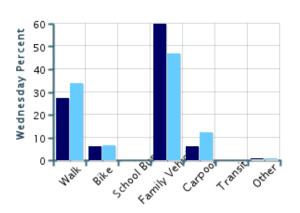

## Morning and Afternoon Travel Mode Comparison by Day

■ Morning

Afternoon

### Morning and Afternoon Travel Mode Comparison by Day

|              | Number of Trips | Walk | Bike | School<br>Bus | Family<br>Vehicle | Carpool | Transit | Other |
|--------------|-----------------|------|------|---------------|-------------------|---------|---------|-------|
| Tuesday AM   | 140             | 28%  | 6%   | 0%            | 58%               | 7%      | 0%      | 0.7%  |
| Tuesday PM   | 137             | 35%  | 4%   | 0%            | 53%               | 8%      | 0%      | 0.7%  |
| Wednesday AM | 135             | 27%  | 6%   | 0%            | 60%               | 6%      | 0%      | 0.7%  |
| Wednesday PM | 139             | 34%  | 6%   | 0%            | 47%               | 12%     | 0%      | 0.7%  |
| Thursday AM  | 121             | 27%  | 5%   | 0%            | 60%               | 6%      | 0%      | 2%    |
| Thursday PM  | 119             | 30%  | 4%   | 0%            | 57%               | 7%      | 0%      | 2%    |

Percentages may not total 100% due to rounding.