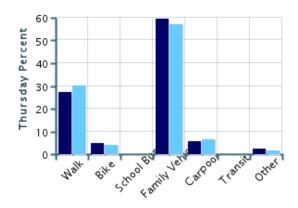

## Morning and Afternoon Travel Mode Comparison by Day

■ Morning

Afternoon

### Morning and Afternoon Travel Mode Comparison by Day

|              | Number of Trips | Walk | Bike | School<br>Bus | Family<br>Vehicle | Carpool | Transit | Other |
|--------------|-----------------|------|------|---------------|-------------------|---------|---------|-------|
| Tuesday AM   | 140             | 28%  | 6%   | 0%            | 58%               | 7%      | 0%      | 0.7%  |
| Tuesday PM   | 137             | 35%  | 4%   | 0%            | 53%               | 8%      | 0%      | 0.7%  |
| Wednesday AM | 135             | 27%  | 6%   | 0%            | 60%               | 6%      | 0%      | 0.7%  |
| Wednesday PM | 139             | 34%  | 6%   | 0%            | 47%               | 12%     | 0%      | 0.7%  |
| Thursday AM  | 121             | 27%  | 5%   | 0%            | 60%               | 6%      | 0%      | 2%    |
| Thursday PM  | 119             | 30%  | 4%   | 0%            | 57%               | 7%      | 0%      | 2%    |

Percentages may not total 100% due to rounding.