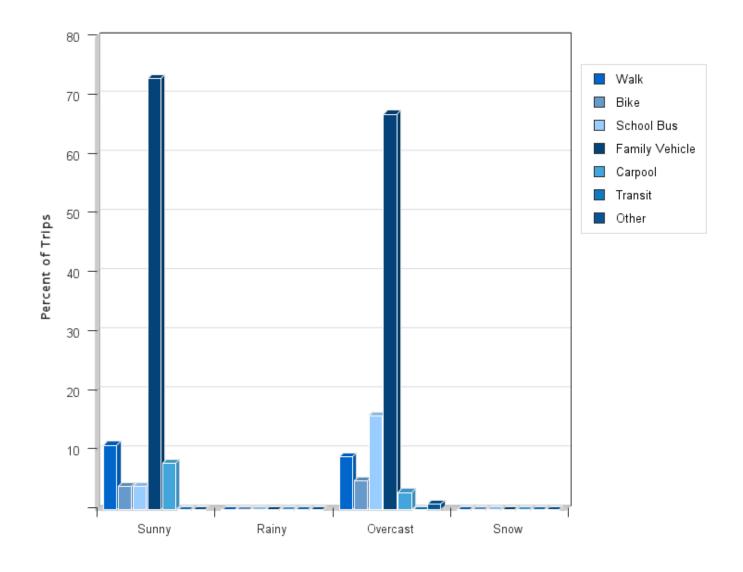

#### **Travel Mode by Weather Conditions**

## **Travel Mode by Weather Condition**

| Weather   | Number   | Walk | Bike | School<br>Bus | Family<br>Vehicle | Carpool | Transit | Othor |
|-----------|----------|------|------|---------------|-------------------|---------|---------|-------|
| Condition | of Trips |      |      |               |                   |         | iransit | Other |
| Sunny     | 247      | 11%  | 4%   | 4%            | 73%               | 8%      | 0%      | 0.4%  |
| Rainy     | 0        | 0%   | 0%   | 0%            | 0%                | 0%      | 0%      | 0%    |
| Overcast  | 174      | 9%   | 5%   | 16%           | 67%               | 3%      | 0%      | 1%    |
| Snow      | 0        | 0%   | 0%   | 0%            | 0%                | 0%      | 0%      | 0%    |
|           |          |      |      |               |                   |         |         |       |

Percentages may not total 100% due to rounding.