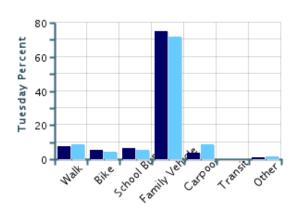

### Morning and Afternoon Travel Mode Comparison by Day

■ Morning

Afternoon

### Morning and Afternoon Travel Mode Comparison by Day

|              | Number of Trips | Walk | Bike | School<br>Bus | Family<br>Vehicle | Carpool | Transit | Other |
|--------------|-----------------|------|------|---------------|-------------------|---------|---------|-------|
| Tuesday AM   | 77              | 8%   | 5%   | 6%            | 75%               | 4%      | 0%      | 1%    |
| Tuesday PM   | 71              | 8%   | 4%   | 6%            | 72%               | 8%      | 0%      | 1%    |
| Wednesday AM | 83              | 12%  | 4%   | 12%           | 67%               | 4%      | 0%      | 1%    |
| Wednesday PM | 85              | 11%  | 2%   | 11%           | 69%               | 6%      | 0%      | 1%    |
| Thursday AM  | 62              | 10%  | 5%   | 6%            | 74%               | 5%      | 0%      | 0%    |
| Thursday PM  | 61              | 13%  | 5%   | 7%            | 66%               | 10%     | 0%      | 0%    |