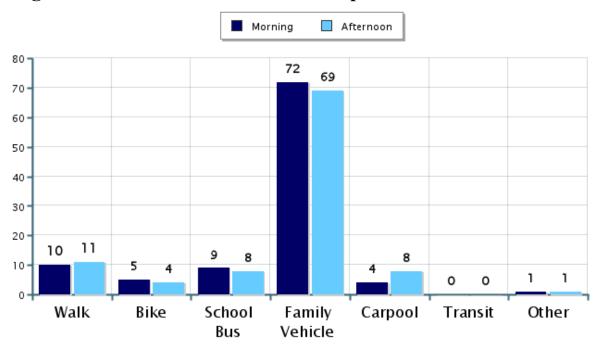

### **Morning and Afternoon Travel Mode Comparison**

#### Morning and Afternoon Travel Mode Comparison

|                                                 | Number of Trips | Walk | Bike | School<br>Bus | Family<br>Vehicle | Carpool | Transit | Other |
|-------------------------------------------------|-----------------|------|------|---------------|-------------------|---------|---------|-------|
| Morning                                         | 222             | 10%  | 5%   | 9%            | 72%               | 4%      | 0%      | 0.9%  |
| Afternoon                                       | 217             | 11%  | 4%   | 8%            | 69%               | 8%      | 0%      | 0.9%  |
| Percentages may not total 100% due to rounding. |                 |      |      |               |                   |         |         |       |