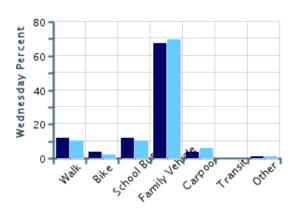

### Morning and Afternoon Travel Mode Comparison by Day

■ Morning

Afternoon

### Morning and Afternoon Travel Mode Comparison by Day

|              | Number of Trips | Walk | Bike | School<br>Bus | Family<br>Vehicle | Carpool | Transit | Other |
|--------------|-----------------|------|------|---------------|-------------------|---------|---------|-------|
| Tuesday AM   | 77              | 8%   | 5%   | 6%            | 75%               | 4%      | 0%      | 1%    |
| Tuesday PM   | 71              | 8%   | 4%   | 6%            | 72%               | 8%      | 0%      | 1%    |
| Wednesday AM | 83              | 12%  | 4%   | 12%           | 67%               | 4%      | 0%      | 1%    |
| Wednesday PM | 85              | 11%  | 2%   | 11%           | 69%               | 6%      | 0%      | 1%    |
| Thursday AM  | 62              | 10%  | 5%   | 6%            | 74%               | 5%      | 0%      | 0%    |
| Thursday PM  | 61              | 13%  | 5%   | 7%            | 66%               | 10%     | 0%      | 0%    |