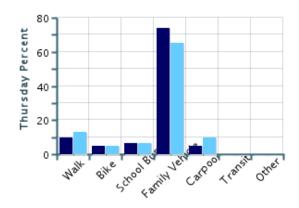

### Morning and Afternoon Travel Mode Comparison by Day

■ Morning

Afternoon

### Morning and Afternoon Travel Mode Comparison by Day

|              | Number of Trips | Walk | Bike | School<br>Bus | Family<br>Vehicle | Carpool | Transit | Other |
|--------------|-----------------|------|------|---------------|-------------------|---------|---------|-------|
| Tuesday AM   | 77              | 8%   | 5%   | 6%            | 75%               | 4%      | 0%      | 1%    |
| Tuesday PM   | 71              | 8%   | 4%   | 6%            | 72%               | 8%      | 0%      | 1%    |
| Wednesday AM | 83              | 12%  | 4%   | 12%           | 67%               | 4%      | 0%      | 1%    |
| Wednesday PM | 85              | 11%  | 2%   | 11%           | 69%               | 6%      | 0%      | 1%    |
| Thursday AM  | 62              | 10%  | 5%   | 6%            | 74%               | 5%      | 0%      | 0%    |
| Thursday PM  | 61              | 13%  | 5%   | 7%            | 66%               | 10%     | 0%      | 0%    |