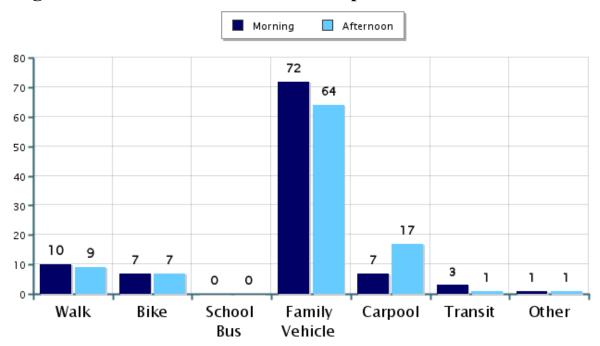

### **Morning and Afternoon Travel Mode Comparison**

#### Morning and Afternoon Travel Mode Comparison

|            | Number of Trips | Walk       | Bike       | School<br>Bus | Family<br>Vehicle | Carpool | Transit | Other |
|------------|-----------------|------------|------------|---------------|-------------------|---------|---------|-------|
| Morning    | 271             | 10%        | 7%         | 0%            | 72%               | 7%      | 3%      | 1%    |
| Afternoon  | 270             | 9%         | 7%         | 0%            | 64%               | 17%     | 1%      | 1%    |
| Percentage | es may not      | total 100% | % due to 1 | rounding.     |                   |         |         |       |