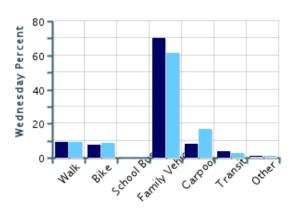

### Morning and Afternoon Travel Mode Comparison by Day

### Morning and Afternoon Travel Mode Comparison by Day

|              | Number of Trips | Walk | Bike | School<br>Bus | Family<br>Vehicle | Carpool | Transit | Other |
|--------------|-----------------|------|------|---------------|-------------------|---------|---------|-------|
| Tuesday AM   | 105             | 10%  | 8%   | 0%            | 75%               | 4%      | 2%      | 2%    |
| Tuesday PM   | 105             | 10%  | 8%   | 0%            | 68%               | 13%     | 0%      | 2%    |
| Wednesday AM | 107             | 9%   | 7%   | 0%            | 70%               | 8%      | 4%      | 0.9%  |
| Wednesday PM | 106             | 9%   | 8%   | 0%            | 61%               | 17%     | 3%      | 0.9%  |
| Thursday AM  | 59              | 10%  | 5%   | 0%            | 71%               | 10%     | 3%      | 0%    |
| Thursday PM  | 59              | 8%   | 5%   | 0%            | 64%               | 22%     | 0%      | 0%    |