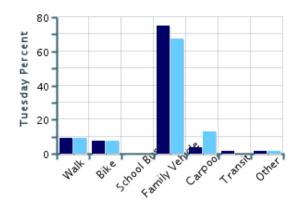

### Morning and Afternoon Travel Mode Comparison by Day

### Morning and Afternoon Travel Mode Comparison by Day

|              | Number of Trips | Walk | Bike | School<br>Bus | Family<br>Vehicle | Carpool | Transit | Other |
|--------------|-----------------|------|------|---------------|-------------------|---------|---------|-------|
| Tuesday AM   | 105             | 10%  | 8%   | 0%            | 75%               | 4%      | 2%      | 2%    |
| Tuesday PM   | 105             | 10%  | 8%   | 0%            | 68%               | 13%     | 0%      | 2%    |
| Wednesday AM | 107             | 9%   | 7%   | 0%            | 70%               | 8%      | 4%      | 0.9%  |
| Wednesday PM | 106             | 9%   | 8%   | 0%            | 61%               | 17%     | 3%      | 0.9%  |
| Thursday AM  | 59              | 10%  | 5%   | 0%            | 71%               | 10%     | 3%      | 0%    |
| Thursday PM  | 59              | 8%   | 5%   | 0%            | 64%               | 22%     | 0%      | 0%    |