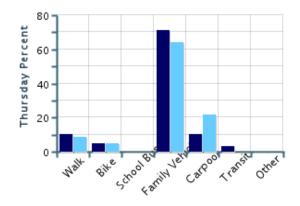

### Morning and Afternoon Travel Mode Comparison by Day

### Morning and Afternoon Travel Mode Comparison by Day

|              | Number of Trips | Walk | Bike | School<br>Bus | Family<br>Vehicle | Carpool | Transit | Other |
|--------------|-----------------|------|------|---------------|-------------------|---------|---------|-------|
| Tuesday AM   | 105             | 10%  | 8%   | 0%            | 75%               | 4%      | 2%      | 2%    |
| Tuesday PM   | 105             | 10%  | 8%   | 0%            | 68%               | 13%     | 0%      | 2%    |
| Wednesday AM | 107             | 9%   | 7%   | 0%            | 70%               | 8%      | 4%      | 0.9%  |
| Wednesday PM | 106             | 9%   | 8%   | 0%            | 61%               | 17%     | 3%      | 0.9%  |
| Thursday AM  | 59              | 10%  | 5%   | 0%            | 71%               | 10%     | 3%      | 0%    |
| Thursday PM  | 59              | 8%   | 5%   | 0%            | 64%               | 22%     | 0%      | 0%    |