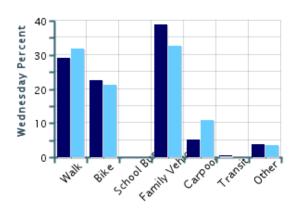

### Morning and Afternoon Travel Mode Comparison by Day

### Morning and Afternoon Travel Mode Comparison by Day

|              | Number of Trips | Walk | Bike | School<br>Bus | Family<br>Vehicle | Carpool | Transit | Other |
|--------------|-----------------|------|------|---------------|-------------------|---------|---------|-------|
| Tuesday AM   | 480             | 30%  | 23%  | 0%            | 36%               | 8%      | 0.6%    | 3%    |
| Tuesday PM   | 349             | 29%  | 24%  | 0%            | 31%               | 12%     | 0.9%    | 2%    |
| Wednesday AM | 416             | 29%  | 23%  | 0%            | 39%               | 5%      | 0.2%    | 4%    |
| Wednesday PM | 343             | 32%  | 21%  | 0%            | 33%               | 11%     | 0%      | 3%    |
| Thursday AM  | 409             | 30%  | 21%  | 0%            | 39%               | 6%      | 0.5%    | 4%    |
| Thursday PM  | 370             | 31%  | 22%  | 0%            | 33%               | 9%      | 0.5%    | 4%    |