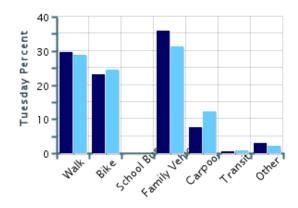

### Morning and Afternoon Travel Mode Comparison by Day

### Morning and Afternoon Travel Mode Comparison by Day

|              | Number of Trips | Walk | Bike | School<br>Bus | Family<br>Vehicle | Carpool | Transit | Other |
|--------------|-----------------|------|------|---------------|-------------------|---------|---------|-------|
| Tuesday AM   | 480             | 30%  | 23%  | 0%            | 36%               | 8%      | 0.6%    | 3%    |
| Tuesday PM   | 349             | 29%  | 24%  | 0%            | 31%               | 12%     | 0.9%    | 2%    |
| Wednesday AM | 416             | 29%  | 23%  | 0%            | 39%               | 5%      | 0.2%    | 4%    |
| Wednesday PM | 343             | 32%  | 21%  | 0%            | 33%               | 11%     | 0%      | 3%    |
| Thursday AM  | 409             | 30%  | 21%  | 0%            | 39%               | 6%      | 0.5%    | 4%    |
| Thursday PM  | 370             | 31%  | 22%  | 0%            | 33%               | 9%      | 0.5%    | 4%    |