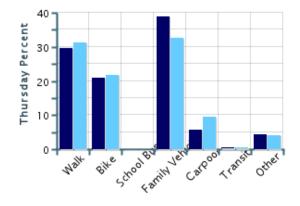

### Morning and Afternoon Travel Mode Comparison by Day

### Morning and Afternoon Travel Mode Comparison by Day

|              | Number of Trips | Walk | Bike | School<br>Bus | Family<br>Vehicle | Carpool | Transit | Other |
|--------------|-----------------|------|------|---------------|-------------------|---------|---------|-------|
| Tuesday AM   | 480             | 30%  | 23%  | 0%            | 36%               | 8%      | 0.6%    | 3%    |
| Tuesday PM   | 349             | 29%  | 24%  | 0%            | 31%               | 12%     | 0.9%    | 2%    |
| Wednesday AM | 416             | 29%  | 23%  | 0%            | 39%               | 5%      | 0.2%    | 4%    |
| Wednesday PM | 343             | 32%  | 21%  | 0%            | 33%               | 11%     | 0%      | 3%    |
| Thursday AM  | 409             | 30%  | 21%  | 0%            | 39%               | 6%      | 0.5%    | 4%    |
| Thursday PM  | 370             | 31%  | 22%  | 0%            | 33%               | 9%      | 0.5%    | 4%    |