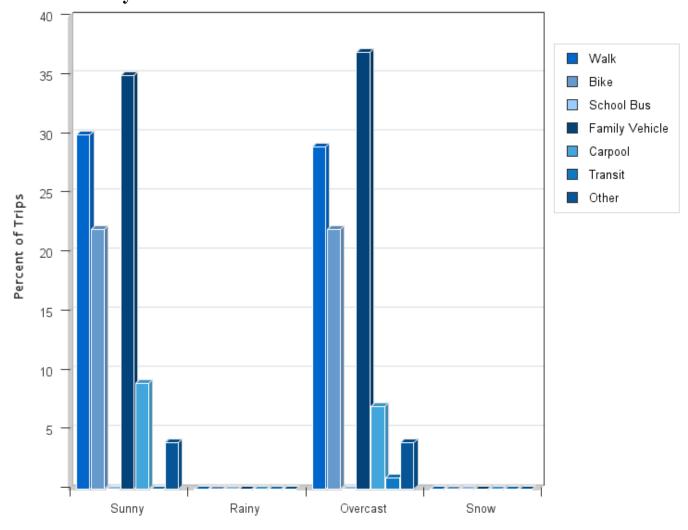

## **Travel Mode by Weather Conditions**

## **Travel Mode by Weather Condition**

| Weather<br>Condition | Number of Trips | Walk       | Bike | School<br>Bus | Family<br>Vehicle | Carpool | Transit | Other |
|----------------------|-----------------|------------|------|---------------|-------------------|---------|---------|-------|
| Sunny                | 1655            | 30%        | 22%  | 0%            | 35%               | 9%      | 0.4%    | 4%    |
| Rainy                | 0               | 0%         | 0%   | 0%            | 0%                | 0%      | 0%      | 0%    |
| Overcast             | 712             | 29%        | 22%  | 0%            | 37%               | 7%      | 0.7%    | 4%    |
| Snow                 | 0               | 0%         | 0%   | 0%            | 0%                | 0%      | 0%      | 0%    |
| D                    |                 | -1 1000/ J | 4    | 1:            |                   |         |         |       |

Percentages may not total 100% due to rounding.