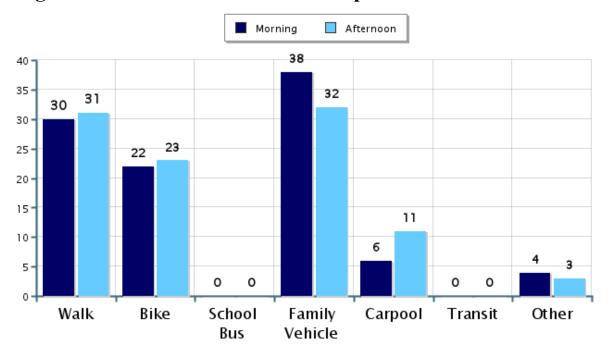

#### **Morning and Afternoon Travel Mode Comparison**

#### Morning and Afternoon Travel Mode Comparison

|                                                 | Number of Trips | Walk | Bike | School<br>Bus | Family<br>Vehicle | Carpool | Transit | Other |
|-------------------------------------------------|-----------------|------|------|---------------|-------------------|---------|---------|-------|
| Morning                                         | 1305            | 30%  | 22%  | 0%            | 38%               | 6%      | 0.5%    | 4%    |
| Afternoon                                       | 1062            | 31%  | 23%  | 0%            | 32%               | 11%     | 0.5%    | 3%    |
| Percentages may not total 100% due to rounding. |                 |      |      |               |                   |         |         |       |