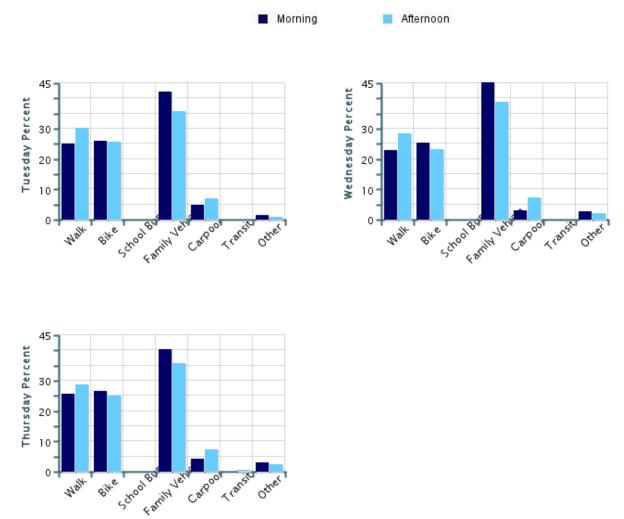

## Morning and Afternoon Travel Mode Comparison by Day

#### Morning and Afternoon Travel Mode Comparison by Day

|              | Number<br>of Trips | Walk    | Bike | School<br>Bus | Family<br>Vehicle | Carpool | Transit | Other |
|--------------|--------------------|---------|------|---------------|-------------------|---------|---------|-------|
| Tuesday AM   | 299                | 25%     | 26%  | 0%            | 42%               | 5%      | 0%      | 2%    |
| Tuesday PM   | 298                | 30%     | 26%  | 0%            | 36%               | 7%      | 0%      | 1%    |
| Wednesday AM | 299                | 23%     | 25%  | 0%            | 46%               | 3%      | 0%      | 3%    |
| Wednesday PM | 298                | 29%     | 23%  | 0%            | 39%               | 7%      | 0%      | 2%    |
| Thursday AM  | 273                | 26%     | 27%  | 0%            | 40%               | 4%      | 0%      | 3%    |
| Thursday PM  | 246                | 29%     | 25%  | 0%            | 36%               | 7%      | 0.4%    | 2%    |
| D            | 1 1                | 0.00/ 1 | 1.   |               |                   |         |         |       |

Percentages may not total 100% due to rounding.