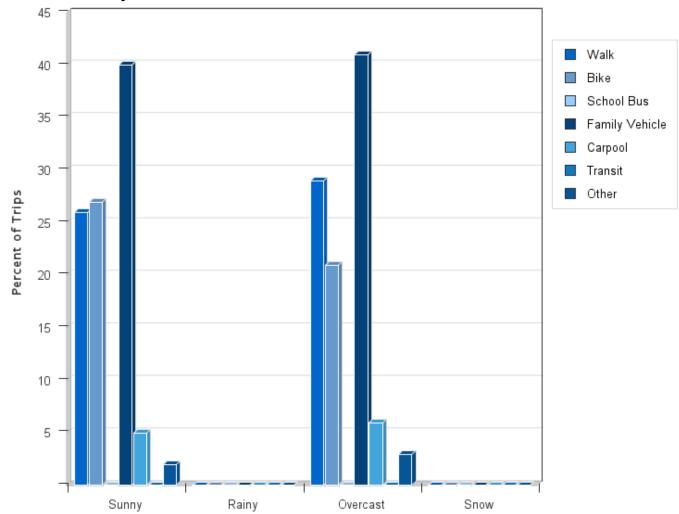

# **Travel Mode by Weather Conditions**

# **Travel Mode by Weather Condition**

| Weather<br>Condition | Number<br>of Trips | Walk       | Bike       | School<br>Bus | Family<br>Vehicle | Carpool | Transit | Other |
|----------------------|--------------------|------------|------------|---------------|-------------------|---------|---------|-------|
| Sunny                | 1178               | 26%        | 27%        | 0%            | 40%               | 5%      | 0.1%    | 2%    |
| Rainy                | 0                  | 0%         | 0%         | 0%            | 0%                | 0%      | 0%      | 0%    |
| Overcast             | 535                | 29%        | 21%        | 0%            | 41%               | 6%      | 0%      | 3%    |
| Snow                 | 0                  | 0%         | 0%         | 0%            | 0%                | 0%      | 0%      | 0%    |
| Dercentage           | may not to         | tal 100% d | ue to roun | dina          |                   |         |         |       |

Percentages may not total 100% due to rounding.