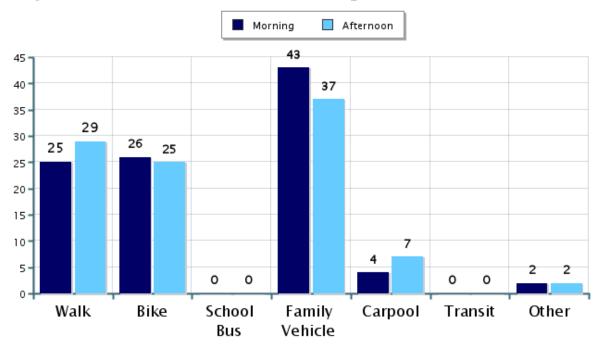

## Morning and Afternoon Travel Mode Comparison

#### **Morning and Afternoon Travel Mode Comparison**

|            | Number<br>of Trips | Walk       | Bike       | School<br>Bus | Family<br>Vehicle | Carpool | Transit | Other |
|------------|--------------------|------------|------------|---------------|-------------------|---------|---------|-------|
| Morning    | 871                | 25%        | 26%        | 0%            | 43%               | 4%      | 0%      | 2%    |
| Afternoon  | 842                | 29%        | 25%        | 0%            | 37%               | 7%      | 0.1%    | 2%    |
| Percentage | es may not         | total 1009 | 6 due to r | ounding       |                   |         |         |       |

Percentages may not total 100% due to rounding.