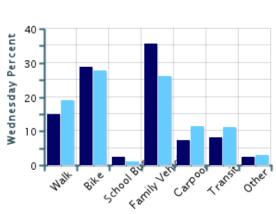

## Morning and Afternoon Travel Mode Comparison by Day

Morning

Afternoon

### Morning and Afternoon Travel Mode Comparison by Day

|               | Number<br>of Trips | Walk        | Bike        | School<br>Bus | Family<br>Vehicle | Carpool | Transit | Other |
|---------------|--------------------|-------------|-------------|---------------|-------------------|---------|---------|-------|
| Tuesday AM    | 425                | 14%         | 27%         | 2%            | 37%               | 6%      | 10%     | 4%    |
| Tuesday PM    | 426                | 19%         | 25%         | 1%            | 30%               | 9%      | 11%     | 4%    |
| Wednesday AM  | 472                | 15%         | 29%         | 3%            | 36%               | 7%      | 8%      | 2%    |
| Wednesday PM  | 418                | 19%         | 28%         | 1%            | 26%               | 11%     | 11%     | 3%    |
| Thursday AM   | 224                | 16%         | 31%         | 4%            | 34%               | 5%      | 7%      | 3%    |
| Thursday PM   | 202                | 19%         | 29%         | 2%            | 29%               | 7%      | 9%      | 4%    |
| Democrate mag | v mat tatal 1      | 0.00/ due t | a manum dim | _             |                   |         |         |       |