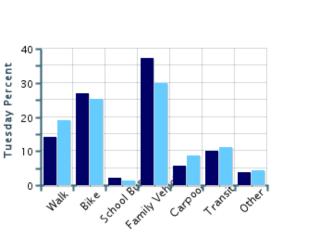

## Morning and Afternoon Travel Mode Comparison by Day

Morning

Afternoon

### Morning and Afternoon Travel Mode Comparison by Day

|               | Number<br>of Trips | Walk        | Bike        | School<br>Bus | Family<br>Vehicle | Carpool | Transit | Other |
|---------------|--------------------|-------------|-------------|---------------|-------------------|---------|---------|-------|
| Tuesday AM    | 425                | 14%         | 27%         | 2%            | 37%               | 6%      | 10%     | 4%    |
| Tuesday PM    | 426                | 19%         | 25%         | 1%            | 30%               | 9%      | 11%     | 4%    |
| Wednesday AM  | 472                | 15%         | 29%         | 3%            | 36%               | 7%      | 8%      | 2%    |
| Wednesday PM  | 418                | 19%         | 28%         | 1%            | 26%               | 11%     | 11%     | 3%    |
| Thursday AM   | 224                | 16%         | 31%         | 4%            | 34%               | 5%      | 7%      | 3%    |
| Thursday PM   | 202                | 19%         | 29%         | 2%            | 29%               | 7%      | 9%      | 4%    |
| Democrate mag | v mat tatal 1      | 0.00/ due t | a manum dim | _             |                   |         |         |       |