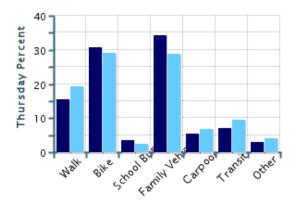

## Morning and Afternoon Travel Mode Comparison by Day

Morning

Afternoon

### Morning and Afternoon Travel Mode Comparison by Day

|               | Number<br>of Trips | Walk        | Bike        | School<br>Bus | Family<br>Vehicle | Carpool | Transit | Other |
|---------------|--------------------|-------------|-------------|---------------|-------------------|---------|---------|-------|
| Tuesday AM    | 425                | 14%         | 27%         | 2%            | 37%               | 6%      | 10%     | 4%    |
| Tuesday PM    | 426                | 19%         | 25%         | 1%            | 30%               | 9%      | 11%     | 4%    |
| Wednesday AM  | 472                | 15%         | 29%         | 3%            | 36%               | 7%      | 8%      | 2%    |
| Wednesday PM  | 418                | 19%         | 28%         | 1%            | 26%               | 11%     | 11%     | 3%    |
| Thursday AM   | 224                | 16%         | 31%         | 4%            | 34%               | 5%      | 7%      | 3%    |
| Thursday PM   | 202                | 19%         | 29%         | 2%            | 29%               | 7%      | 9%      | 4%    |
| Democrate mag | v mat tatal 1      | 0.00/ due t | a manum dim | _             |                   |         |         |       |