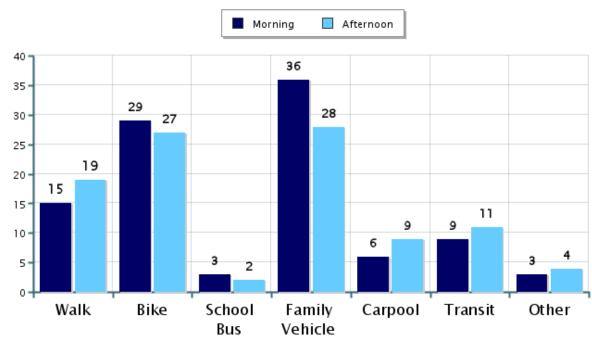

# **Morning and Afternoon Travel Mode Comparison**

#### **Morning and Afternoon Travel Mode Comparison**

|           | Number<br>of Trips | Walk       | Bike       | School<br>Bus | Family<br>Vehicle | Carpool | Transit | Other |
|-----------|--------------------|------------|------------|---------------|-------------------|---------|---------|-------|
| Morning   | 1121               | 15%        | 29%        | 3%            | 36%               | 6%      | 9%      | 3%    |
| Afternoon | 1046               | 19%        | 27%        | 2%            | 28%               | 9%      | 11%     | 4%    |
| Percentag | es may not         | total 1009 | % due to i | rounding      |                   |         |         |       |