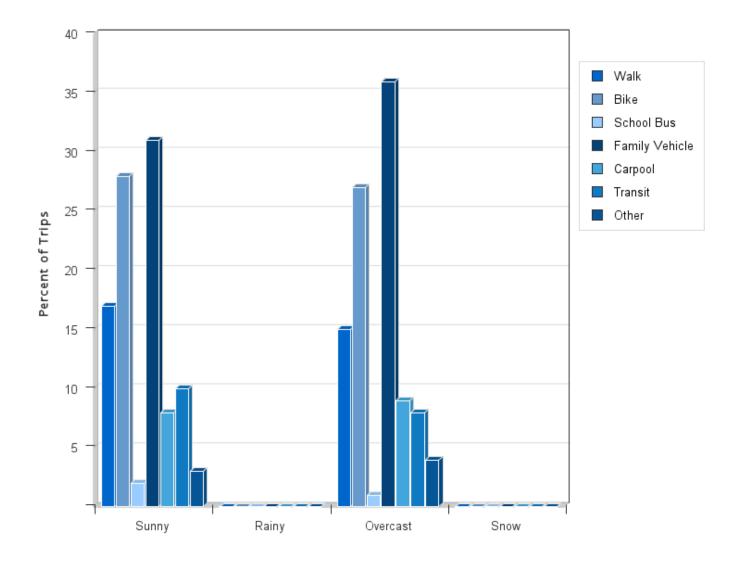

#### **Travel Mode by Weather Conditions**

# **Travel Mode by Weather Condition**

| Weather<br>Condition | Number<br>of Trips | Walk          | Bike | School<br>Bus | Family<br>Vehicle | Carpool | Transit | Other |
|----------------------|--------------------|---------------|------|---------------|-------------------|---------|---------|-------|
| Sunny                | 1753               | 17%           | 28%  | 2%            | 31%               | 8%      | 10%     | 3%    |
| Rainy                | 0                  | 0%            | 0%   | 0%            | 0%                | 0%      | 0%      | 0%    |
| Overcast             | 414                | 15%           | 27%  | 1%            | 36%               | 9%      | 8%      | 4%    |
| Snow                 | 0                  | 0%            | 0%   | 0%            | 0%                | 0%      | 0%      | 0%    |
| _                    |                    | 1 1 0 0 0 / 1 |      |               |                   |         |         |       |