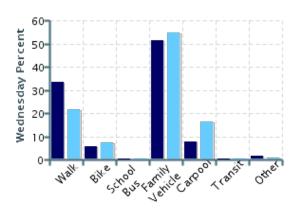

## Morning and Afternoon Travel Mode Comparison by Day

Morning and Afternoon Travel Mode Comparison by Day

|              | Number of Trips | Walk | Bike | School Bus | Family<br>Vehicle | Carpool | Transit | Other |
|--------------|-----------------|------|------|------------|-------------------|---------|---------|-------|
| Tuesday AM   | 405             | 30%  | 14%  | 0%         | 48%               | 7%      | 0%      | 1.0%  |
| Tuesday PM   | 400             | 23%  | 12%  | 0%         | 53%               | 11%     | 0%      | 1%    |
| Wednesday AM | 345             | 33%  | 6%   | 0%         | 51%               | 8%      | 0%      | 2%    |
| Wednesday PM | 266             | 21%  | 8%   | 0%         | 55%               | 16%     | 0%      | 0.4%  |
| Thursday AM  | 182             | 30%  | 26%  | 0%         | 40%               | 3%      | 0%      | 1%    |
| Thursday PM  | 182             | 21%  | 21%  | 0%         | 46%               | 11%     | 0%      | 1%    |

Percentages may not total 100% due to rounding.

Travel Mode by Weather Conditions

Travel Mode by Weather Condition

| Weather<br>Condition | Number of Trips | Walk | Bike | School<br>Bus | Family<br>Vehicle | Carpool | Transit | Other |
|----------------------|-----------------|------|------|---------------|-------------------|---------|---------|-------|
| Sunny                | 1248            | 25%  | 16%  | 0%            | 49%               | 9%      | 0%      | 1.0%  |
| Rainy                | 344             | 33%  | 5%   | 0%            | 52%               | 9%      | 0%      | 1%    |
| Overcast             | 188             | 27%  | 7%   | 0%            | 51%               | 14%     | 0%      | 1%    |
| Snow                 | 0               | 0%   | 0%   | 0%            | 0%                | 0%      | 0%      | 0%    |