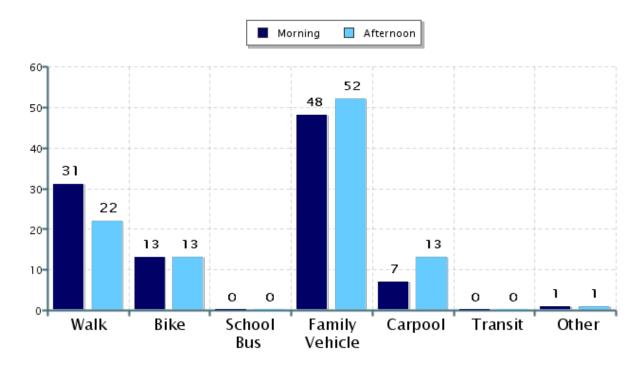

## Morning and Afternoon Travel Mode Comparison

## Morning and Afternoon Travel Mode Comparison

|           | Number<br>of Trips | Walk | Bike | School<br>Bus | Family<br>Vehicle | Carpool | Transit | Other |
|-----------|--------------------|------|------|---------------|-------------------|---------|---------|-------|
| Morning   | 932                | 31%  | 13%  | 0%            | 48%               | 7%      | 0%      | 1%    |
| Afternoon | 848                | 22%  | 13%  | 0%            | 52%               | 13%     | 0%      | 0.8%  |

Percentages may not total 100% due to rounding.