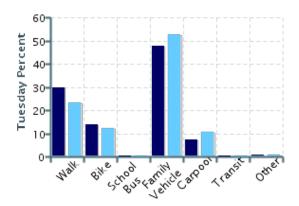

## Morning and Afternoon Travel Mode Comparison by Day

Morning and Afternoon Travel Mode Comparison by Day

|              | Number of Trips | Walk | Bike | School Bus | Family<br>Vehicle | Carpool | Transit | Other |
|--------------|-----------------|------|------|------------|-------------------|---------|---------|-------|
| Tuesday AM   | 405             | 30%  | 14%  | 0%         | 48%               | 7%      | 0%      | 1.0%  |
| Tuesday PM   | 400             | 23%  | 12%  | 0%         | 53%               | 11%     | 0%      | 1%    |
| Wednesday AM | 345             | 33%  | 6%   | 0%         | 51%               | 8%      | 0%      | 2%    |
| Wednesday PM | 266             | 21%  | 8%   | 0%         | 55%               | 16%     | 0%      | 0.4%  |
| Thursday AM  | 182             | 30%  | 26%  | 0%         | 40%               | 3%      | 0%      | 1%    |
| Thursday PM  | 182             | 21%  | 21%  | 0%         | 46%               | 11%     | 0%      | 1%    |

Percentages may not total 100% due to rounding.

Travel Mode by Weather Conditions

Travel Mode by Weather Condition

| Weather<br>Condition | Number of Trips | Walk | Bike | School<br>Bus | Family<br>Vehicle | Carpool | Transit | Other |
|----------------------|-----------------|------|------|---------------|-------------------|---------|---------|-------|
| Sunny                | 1248            | 25%  | 16%  | 0%            | 49%               | 9%      | 0%      | 1.0%  |
| Rainy                | 344             | 33%  | 5%   | 0%            | 52%               | 9%      | 0%      | 1%    |
| Overcast             | 188             | 27%  | 7%   | 0%            | 51%               | 14%     | 0%      | 1%    |
| Snow                 | 0               | 0%   | 0%   | 0%            | 0%                | 0%      | 0%      | 0%    |