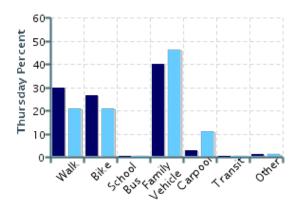

## Morning and Afternoon Travel Mode Comparison by Day

Morning and Afternoon Travel Mode Comparison by Day

|              | Number of Trips | Walk | Bike | School Bus | Family<br>Vehicle | Carpool | Transit | Other |
|--------------|-----------------|------|------|------------|-------------------|---------|---------|-------|
| Tuesday AM   | 405             | 30%  | 14%  | 0%         | 48%               | 7%      | 0%      | 1.0%  |
| Tuesday PM   | 400             | 23%  | 12%  | 0%         | 53%               | 11%     | 0%      | 1%    |
| Wednesday AM | 345             | 33%  | 6%   | 0%         | 51%               | 8%      | 0%      | 2%    |
| Wednesday PM | 266             | 21%  | 8%   | 0%         | 55%               | 16%     | 0%      | 0.4%  |
| Thursday AM  | 182             | 30%  | 26%  | 0%         | 40%               | 3%      | 0%      | 1%    |
| Thursday PM  | 182             | 21%  | 21%  | 0%         | 46%               | 11%     | 0%      | 1%    |

Percentages may not total 100% due to rounding.

Travel Mode by Weather Conditions

Travel Mode by Weather Condition

| Weather<br>Condition | Number of Trips | Walk | Bike | School<br>Bus | Family<br>Vehicle | Carpool | Transit | Other |
|----------------------|-----------------|------|------|---------------|-------------------|---------|---------|-------|
| Sunny                | 1248            | 25%  | 16%  | 0%            | 49%               | 9%      | 0%      | 1.0%  |
| Rainy                | 344             | 33%  | 5%   | 0%            | 52%               | 9%      | 0%      | 1%    |
| Overcast             | 188             | 27%  | 7%   | 0%            | 51%               | 14%     | 0%      | 1%    |
| Snow                 | 0               | 0%   | 0%   | 0%            | 0%                | 0%      | 0%      | 0%    |