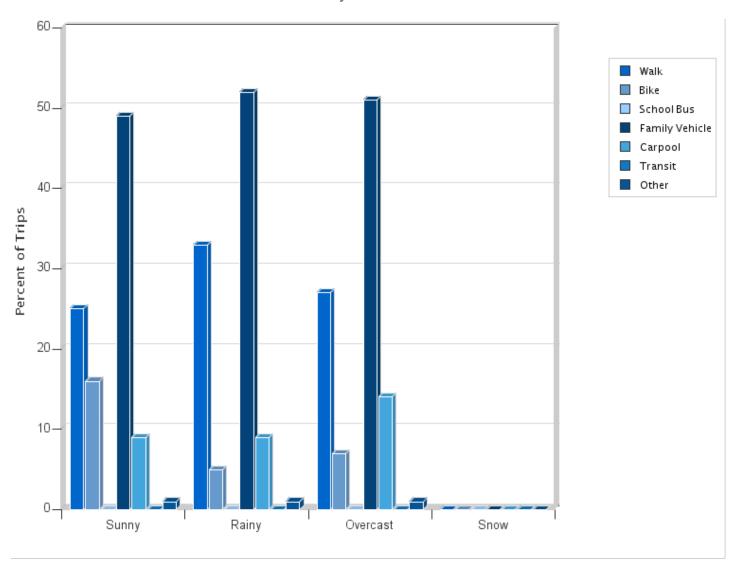

Percentages may not total 100% due to rounding.

Travel Mode by Weather Conditions

Travel Mode by Weather Condition

| Weather<br>Condition | Number of Trips | Walk | Bike | School<br>Bus | Family<br>Vehicle | Carpool | Transit | Other |
|----------------------|-----------------|------|------|---------------|-------------------|---------|---------|-------|
| Sunny                | 1248            | 25%  | 16%  | 0%            | 49%               | 9%      | 0%      | 1.0%  |
| Rainy                | 344             | 33%  | 5%   | 0%            | 52%               | 9%      | 0%      | 1%    |
| Overcast             | 188             | 27%  | 7%   | 0%            | 51%               | 14%     | 0%      | 1%    |
| Snow                 | 0               | 0%   | 0%   | 0%            | 0%                | 0%      | 0%      | 0%    |

Percentages may not total 100% due to rounding.