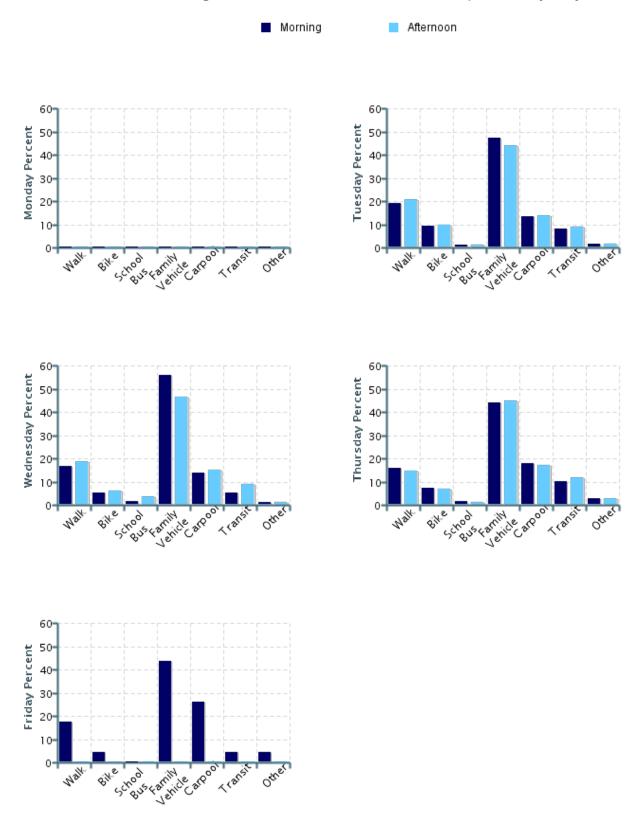

### Morning and Afternoon Travel Mode Comparison by Day

Morning and Afternoon Travel Mode Comparison by Day

|              | Number of Trips | Walk | Bike | School Bus | Family<br>Vehicle | Carpool | Transit | Other |
|--------------|-----------------|------|------|------------|-------------------|---------|---------|-------|
| Monday AM    |                 | 0%   | 0%   | 0%         | 0%                | 0%      | 0%      | 0%    |
| Monday PM    |                 | 0%   | 0%   | 0%         | 0%                | 0%      | 0%      | 0%    |
| Tuesday AM   | 547             | 19%  | 9%   | 1%         | 47%               | 14%     | 8%      | 1%    |
| Tuesday PM   | 569             | 21%  | 10%  | 1%         | 44%               | 14%     | 9%      | 2%    |
| Wednesday AM | 689             | 17%  | 5%   | 1%         | 56%               | 14%     | 5%      | 1%    |
| Wednesday PM | 571             | 19%  | 6%   | 4%         | 46%               | 15%     | 9%      | 1%    |
| Thursday AM  | 221             | 16%  | 7%   | 2%         | 44%               | 18%     | 10%     | 3%    |
| Thursday PM  | 225             | 15%  | 7%   | 1%         | 45%               | 17%     | 12%     | 3%    |
| Friday AM    | 23              | 17%  | 4%   | 0%         | 43%               | 26%     | 4%      | 4%    |
| Friday PM    |                 | 0%   | 0%   | 0%         | 0%                | 0%      | 0%      | 0%    |

Percentages may not total 100% due to rounding.

Travel Mode by Weather Conditions