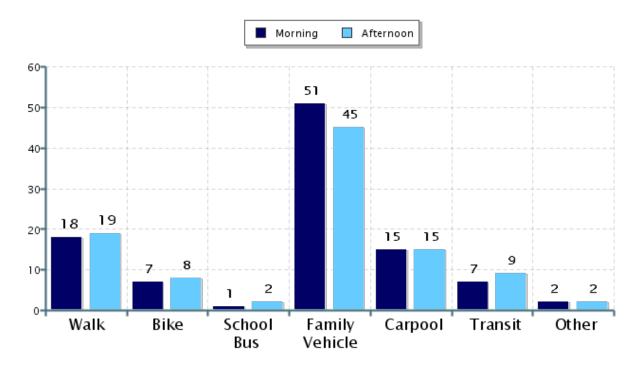

## Morning and Afternoon Travel Mode Comparison

#### Morning and Afternoon Travel Mode Comparison

|           | Number of Trips | Walk | Bike | School<br>Bus | Family<br>Vehicle | Carpool | Transit | Other |
|-----------|-----------------|------|------|---------------|-------------------|---------|---------|-------|
| Morning   | 1480            | 18%  | 7%   | 1%            | 51%               | 15%     | 7%      | 2%    |
| Afternoon | 1365            | 19%  | 8%   | 2%            | 45%               | 15%     | 9%      | 2%    |

Percentages may not total 100% due to rounding.