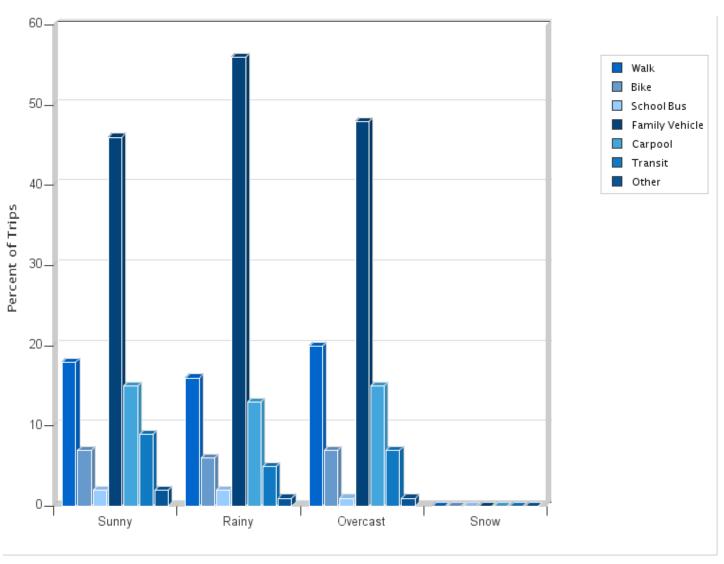

# Travel Mode by Weather Condition

| Weather<br>Condition | Number<br>of Trips | Walk | Bike | School<br>Bus | Family<br>Vehicle | Carpool | Transit | Other |
|----------------------|--------------------|------|------|---------------|-------------------|---------|---------|-------|
| Sunny                | 1545               | 18%  | 7%   | 2%            | 46%               | 15%     | 9%      | 2%    |
| Rainy                | 554                | 16%  | 6%   | 2%            | 56%               | 13%     | 5%      | 1%    |
| Overcast             | 541                | 20%  | 7%   | 0.7%          | 48%               | 15%     | 7%      | 1%    |
| Snow                 | 0                  | 0%   | 0%   | 0%            | 0%                | 0%      | 0%      | 0%    |

Percentages may not total 100% due to rounding.