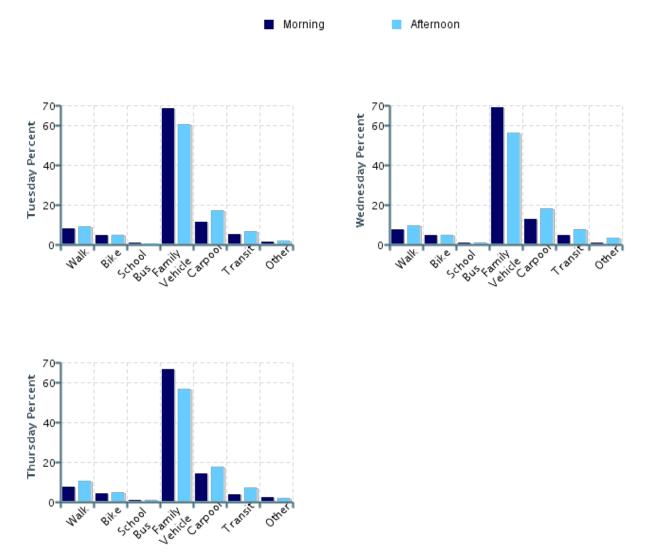

### Morning and Afternoon Travel Mode Comparison by Day

## Morning and Afternoon Travel Mode Comparison by Day

|              | Number of<br>Trips | Walk | Bike | School Bus | Family<br>Vehicle | Carpool | Transit | Other |
|--------------|--------------------|------|------|------------|-------------------|---------|---------|-------|
| Tuesday AM   | 235                | 8%   | 5%   | 0.9%       | 69%               | 11%     | 5%      | 1%    |
| Tuesday PM   | 238                | 9%   | 5%   | 0%         | 61%               | 17%     | 7%      | 2%    |
| Wednesday AM | 243                | 7%   | 5%   | 0.8%       | 69%               | 13%     | 5%      | 0.8%  |
| Wednesday PM | 243                | 9%   | 5%   | 0.8%       | 56%               | 18%     | 8%      | 3%    |
| Thursday AM  | 280                | 8%   | 4%   | 0.7%       | 67%               | 14%     | 4%      | 2%    |
| Thursday PM  | 241                | 10%  | 5%   | 0.8%       | 57%               | 18%     | 7%      | 2%    |

Percentages may not total 100% due to rounding.