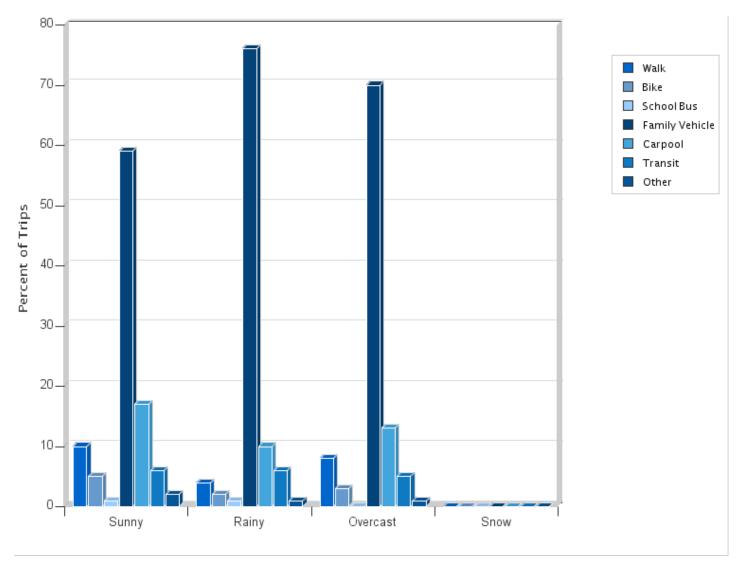

### Travel Mode by Weather Conditions

# Travel Mode by Weather Condition

| Weather<br>Condition | Number<br>of Trips | Walk | Bike | School<br>Bus | Family<br>Vehicle | Carpool | Transit | Other |
|----------------------|--------------------|------|------|---------------|-------------------|---------|---------|-------|
| Sunny                | 1046               | 10%  | 5%   | 0.9%          | 59%               | 17%     | 6%      | 2%    |
| Rainy                | 172                | 4%   | 2%   | 0.6%          | 76%               | 10%     | 6%      | 0.6%  |
| Overcast             | 262                | 8%   | 3%   | 0%            | 70%               | 13%     | 5%      | 1%    |
| Snow                 | 0                  | 0%   | 0%   | 0%            | 0%                | 0%      | 0%      | 0%    |

Percentages may not total 100% due to rounding.