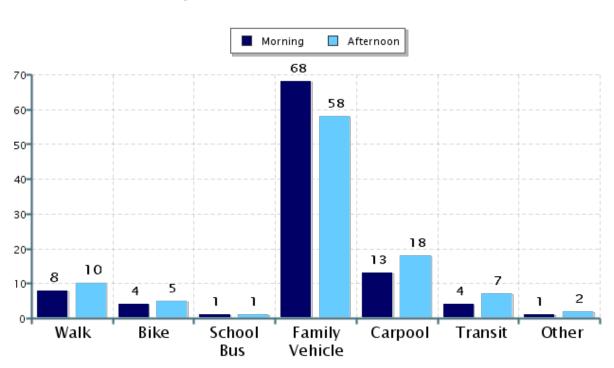

#### Morning and Afternoon Travel Mode Comparison

#### Morning and Afternoon Travel Mode Comparison

|           | Number<br>of Trips | Walk | Bike | School<br>Bus | Family<br>Vehicle | Carpool | Transit | Other |
|-----------|--------------------|------|------|---------------|-------------------|---------|---------|-------|
| Morning   | 758                | 8%   | 4%   | 0.8%          | 68%               | 13%     | 4%      | 1%    |
| Afternoon | 722                | 10%  | 5%   | 0.6%          | 58%               | 18%     | 7%      | 2%    |

Percentages may not total 100% due to rounding.