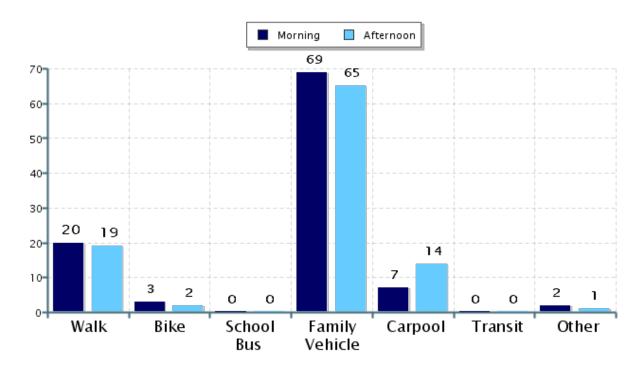

## Morning and Afternoon Travel Mode Comparison

## Morning and Afternoon Travel Mode Comparison

|           | Number<br>of Trips | Walk | Bike | School<br>Bus | Family<br>Vehicle | Carpool | Transit | Other |
|-----------|--------------------|------|------|---------------|-------------------|---------|---------|-------|
| Morning   | 271                | 20%  | 3%   | 0%            | 69%               | 7%      | 0%      | 2%    |
| Afternoon | 272                | 19%  | 2%   | 0%            | 65%               | 14%     | 0%      | 0.7%  |

Percentages may not total 100% due to rounding.