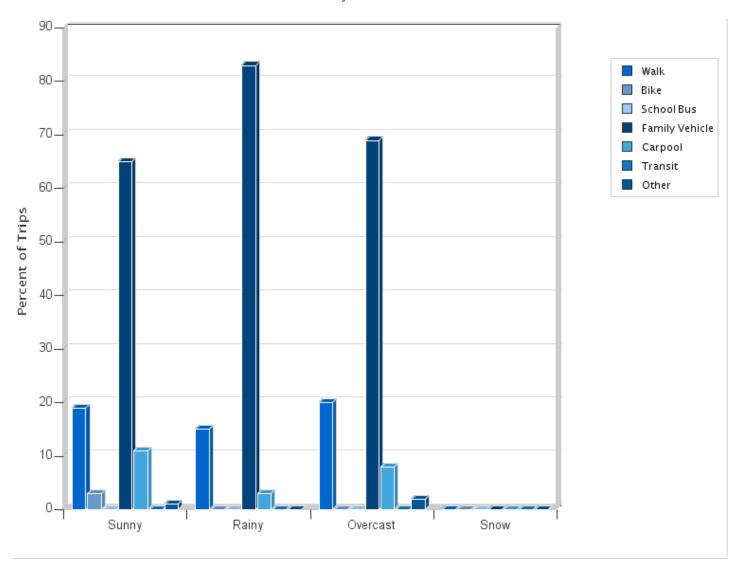

Percentages may not total 100% due to rounding.

Travel Mode by Weather Conditions

Travel Mode by Weather Condition

| Weather<br>Condition | Number<br>of Trips | Walk | Bike | School<br>Bus | Family<br>Vehicle | Carpool | Transit | Other |
|----------------------|--------------------|------|------|---------------|-------------------|---------|---------|-------|
| Sunny                | 454                | 19%  | 3%   | 0%            | 65%               | 11%     | 0%      | 1%    |
| Rainy                | 40                 | 15%  | 0%   | 0%            | 83%               | 3%      | 0%      | 0%    |
| Overcast             | 49                 | 20%  | 0%   | 0%            | 69%               | 8%      | 0%      | 2%    |
| Snow                 | 0                  | 0%   | 0%   | 0%            | 0%                | 0%      | 0%      | 0%    |

Percentages may not total 100% due to rounding.