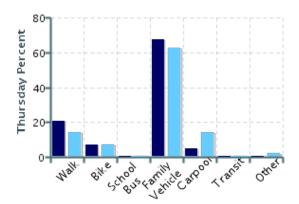

## Morning and Afternoon Travel Mode Comparison

## Morning and Afternoon Travel Mode Comparison

|           | Number<br>of Trips | Walk | Bike | School<br>Bus | Family<br>Vehicle | Carpool | Transit | Other |
|-----------|--------------------|------|------|---------------|-------------------|---------|---------|-------|
| Morning   | 271                | 20%  | 3%   | 0%            | 69%               | 7%      | 0%      | 2%    |
| Afternoon | 272                | 19%  | 2%   | 0%            | 65%               | 14%     | 0%      | 0.7%  |

## Morning and Afternoon Travel Mode Comparison by Day

Morning and Afternoon Travel Mode Comparison by Day

|              | Number of<br>Trips | Walk | Bike | School Bus | Family<br>Vehicle | Carpool | Transit | Other |
|--------------|--------------------|------|------|------------|-------------------|---------|---------|-------|
| Tuesday AM   | 185                | 21%  | 2%   | 0%         | 68%               | 8%      | 0%      | 2%    |
| Tuesday PM   | 186                | 20%  | 1%   | 0%         | 62%               | 16%     | 0%      | 0.5%  |
| Wednesday AM | 43                 | 14%  | 2%   | 0%         | 77%               | 5%      | 0%      | 2%    |
| Wednesday PM | 43                 | 16%  | 0%   | 0%         | 77%               | 7%      | 0%      | 0%    |
| Thursday AM  | 43                 | 21%  | 7%   | 0%         | 67%               | 5%      | 0%      | 0%    |
| Thursday PM  | 43                 | 14%  | 7%   | 0%         | 63%               | 14%     | 0%      | 2%    |