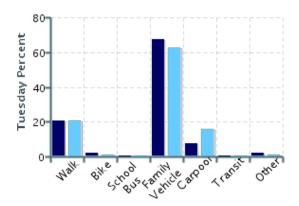

## Morning and Afternoon Travel Mode Comparison by Day

Morning and Afternoon Travel Mode Comparison by Day

|              | Number of<br>Trips | Walk | Bike | School Bus | Family<br>Vehicle | Carpool | Transit | Other |
|--------------|--------------------|------|------|------------|-------------------|---------|---------|-------|
| Tuesday AM   | 185                | 21%  | 2%   | 0%         | 68%               | 8%      | 0%      | 2%    |
| Tuesday PM   | 186                | 20%  | 1%   | 0%         | 62%               | 16%     | 0%      | 0.5%  |
| Wednesday AM | 43                 | 14%  | 2%   | 0%         | 77%               | 5%      | 0%      | 2%    |
| Wednesday PM | 43                 | 16%  | 0%   | 0%         | 77%               | 7%      | 0%      | 0%    |
| Thursday AM  | 43                 | 21%  | 7%   | 0%         | 67%               | 5%      | 0%      | 0%    |
| Thursday PM  | 43                 | 14%  | 7%   | 0%         | 63%               | 14%     | 0%      | 2%    |

Percentages may not total 100% due to rounding.

Travel Mode by Weather Conditions

Travel Mode by Weather Condition

| Weather<br>Condition | Number<br>of Trips | Walk | Bike | School<br>Bus | Family<br>Vehicle | Carpool | Transit | Other |
|----------------------|--------------------|------|------|---------------|-------------------|---------|---------|-------|
| Sunny                | 454                | 19%  | 3%   | 0%            | 65%               | 11%     | 0%      | 1%    |
| Rainy                | 40                 | 15%  | 0%   | 0%            | 83%               | 3%      | 0%      | 0%    |
| Overcast             | 49                 | 20%  | 0%   | 0%            | 69%               | 8%      | 0%      | 2%    |
| Snow                 | 0                  | 0%   | 0%   | 0%            | 0%                | 0%      | 0%      | 0%    |