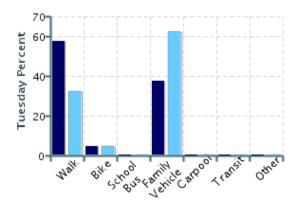

## Morning and Afternoon Travel Mode Comparison by Day

Morning and Afternoon Travel Mode Comparison by Day

|              | Number of Trips | Walk | Bike | School Bus | Family<br>Vehicle | Carpool | Transit | Other |
|--------------|-----------------|------|------|------------|-------------------|---------|---------|-------|
| Tuesday AM   | 40              | 57%  | 5%   | 0%         | 38%               | 0%      | 0%      | 0%    |
| Tuesday PM   | 40              | 33%  | 5%   | 0%         | 63%               | 0%      | 0%      | 0%    |
| Wednesday AM | 40              | 65%  | 5%   | 0%         | 30%               | 0%      | 0%      | 0%    |
| Wednesday PM | 40              | 50%  | 5%   | 0%         | 40%               | 5%      | 0%      | 0%    |
| Thursday AM  | 23              | 61%  | 0%   | 0%         | 39%               | 0%      | 0%      | 0%    |
| Thursday PM  |                 | 0%   | 0%   | 0%         | 0%                | 0%      | 0%      | 0%    |

Percentages may not total 100% due to rounding.

Travel Mode by Weather Conditions

Travel Mode by Weather Condition

| Weather<br>Condition | Number of Trips | Walk | Bike | School<br>Bus | Family<br>Vehicle | Carpool | Transit | Other |
|----------------------|-----------------|------|------|---------------|-------------------|---------|---------|-------|
| Sunny                | 160             | 51%  | 5%   | 0%            | 43%               | 1%      | 0%      | 0%    |
| Rainy                | 0               | 0%   | 0%   | 0%            | 0%                | 0%      | 0%      | 0%    |
| Overcast             | 23              | 61%  | 0%   | 0%            | 39%               | 0%      | 0%      | 0%    |
| Snow                 | 0               | 0%   | 0%   | 0%            | 0%                | 0%      | 0%      | 0%    |