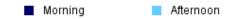

## Morning and Afternoon Travel Mode Comparison by Day

Morning and Afternoon Travel Mode Comparison by Day

|              | Number of Trips | Walk | Bike | School Bus | Family<br>Vehicle | Carpool | Transit | Other |
|--------------|-----------------|------|------|------------|-------------------|---------|---------|-------|
| Tuesday AM   | 40              | 57%  | 5%   | 0%         | 38%               | 0%      | 0%      | 0%    |
| Tuesday PM   | 40              | 33%  | 5%   | 0%         | 63%               | 0%      | 0%      | 0%    |
| Wednesday AM | 40              | 65%  | 5%   | 0%         | 30%               | 0%      | 0%      | 0%    |
| Wednesday PM | 40              | 50%  | 5%   | 0%         | 40%               | 5%      | 0%      | 0%    |
| Thursday AM  | 23              | 61%  | 0%   | 0%         | 39%               | 0%      | 0%      | 0%    |
| Thursday PM  |                 | 0%   | 0%   | 0%         | 0%                | 0%      | 0%      | 0%    |

Percentages may not total 100% due to rounding.

Travel Mode by Weather Conditions

Travel Mode by Weather Condition

| Weather<br>Condition | Number of Trips | Walk | Bike | School<br>Bus | Family<br>Vehicle | Carpool | Transit | Other |
|----------------------|-----------------|------|------|---------------|-------------------|---------|---------|-------|
| Sunny                | 160             | 51%  | 5%   | 0%            | 43%               | 1%      | 0%      | 0%    |
| Rainy                | 0               | 0%   | 0%   | 0%            | 0%                | 0%      | 0%      | 0%    |
| Overcast             | 23              | 61%  | 0%   | 0%            | 39%               | 0%      | 0%      | 0%    |
| Snow                 | 0               | 0%   | 0%   | 0%            | 0%                | 0%      | 0%      | 0%    |