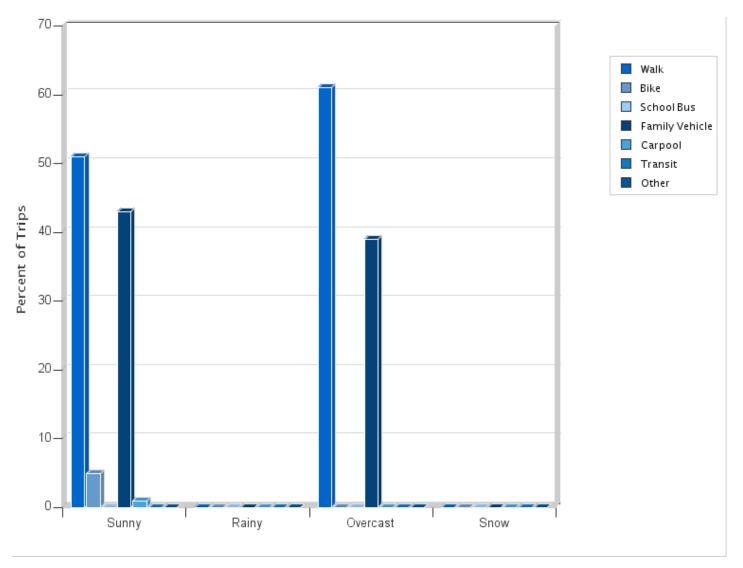

Percentages may not total 100% due to rounding.

Travel Mode by Weather Conditions

Travel Mode by Weather Condition

| Weather<br>Condition | Number of Trips | Walk | Bike | School<br>Bus | Family<br>Vehicle | Carpool | Transit | Other |
|----------------------|-----------------|------|------|---------------|-------------------|---------|---------|-------|
| Sunny                | 160             | 51%  | 5%   | 0%            | 43%               | 1%      | 0%      | 0%    |
| Rainy                | 0               | 0%   | 0%   | 0%            | 0%                | 0%      | 0%      | 0%    |
| Overcast             | 23              | 61%  | 0%   | 0%            | 39%               | 0%      | 0%      | 0%    |
| Snow                 | 0               | 0%   | 0%   | 0%            | 0%                | 0%      | 0%      | 0%    |

Percentages may not total 100% due to rounding.