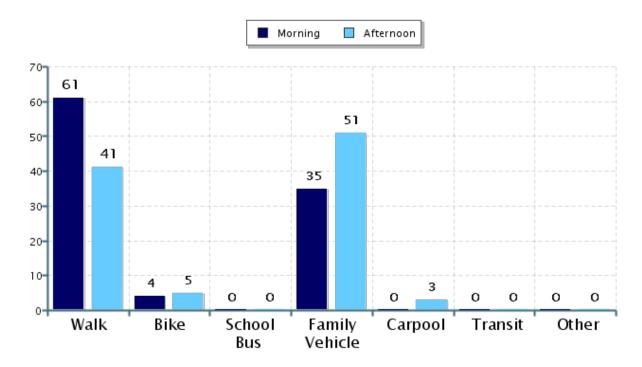

## Morning and Afternoon Travel Mode Comparison

## Morning and Afternoon Travel Mode Comparison

|           | Number of Trips | Walk | Bike | School<br>Bus | Family<br>Vehicle | Carpool | Transit | Other |
|-----------|-----------------|------|------|---------------|-------------------|---------|---------|-------|
| Morning   | 103             | 61%  | 4%   | 0%            | 35%               | 0%      | 0%      | 0%    |
| Afternoon | 80              | 41%  | 5%   | 0%            | 51%               | 3%      | 0%      | 0%    |

Percentages may not total 100% due to rounding.