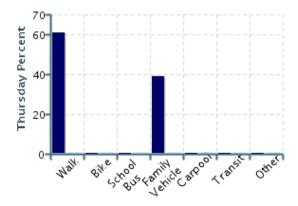

## Morning and Afternoon Travel Mode Comparison by Day

Morning and Afternoon Travel Mode Comparison by Day

|              | Number of Trips | Walk | Bike | School Bus | Family<br>Vehicle | Carpool | Transit | Other |
|--------------|-----------------|------|------|------------|-------------------|---------|---------|-------|
| Tuesday AM   | 40              | 57%  | 5%   | 0%         | 38%               | 0%      | 0%      | 0%    |
| Tuesday PM   | 40              | 33%  | 5%   | 0%         | 63%               | 0%      | 0%      | 0%    |
| Wednesday AM | 40              | 65%  | 5%   | 0%         | 30%               | 0%      | 0%      | 0%    |
| Wednesday PM | 40              | 50%  | 5%   | 0%         | 40%               | 5%      | 0%      | 0%    |
| Thursday AM  | 23              | 61%  | 0%   | 0%         | 39%               | 0%      | 0%      | 0%    |
| Thursday PM  |                 | 0%   | 0%   | 0%         | 0%                | 0%      | 0%      | 0%    |

Percentages may not total 100% due to rounding.

Travel Mode by Weather Conditions

Travel Mode by Weather Condition

| Weather<br>Condition | Number of Trips | Walk | Bike | School<br>Bus | Family<br>Vehicle | Carpool | Transit | Other |
|----------------------|-----------------|------|------|---------------|-------------------|---------|---------|-------|
| Sunny                | 160             | 51%  | 5%   | 0%            | 43%               | 1%      | 0%      | 0%    |
| Rainy                | 0               | 0%   | 0%   | 0%            | 0%                | 0%      | 0%      | 0%    |
| Overcast             | 23              | 61%  | 0%   | 0%            | 39%               | 0%      | 0%      | 0%    |
| Snow                 | 0               | 0%   | 0%   | 0%            | 0%                | 0%      | 0%      | 0%    |