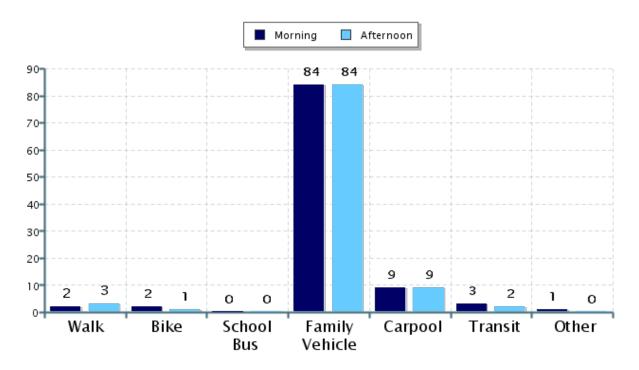

## Morning and Afternoon Travel Mode Comparison

## Morning and Afternoon Travel Mode Comparison

|           | Number<br>of Trips | Walk | Bike | School<br>Bus | Family<br>Vehicle | Carpool | Transit | Other |
|-----------|--------------------|------|------|---------------|-------------------|---------|---------|-------|
| Morning   | 158                | 2%   | 2%   | 0%            | 84%               | 9%      | 3%      | 0.6%  |
| Afternoon | 160                | 3%   | 1%   | 0%            | 84%               | 9%      | 2%      | 0%    |

Percentages may not total 100% due to rounding.