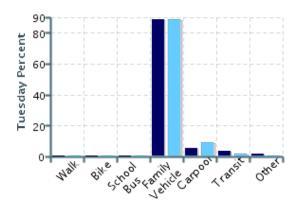

## Morning and Afternoon Travel Mode Comparison by Day

Morning and Afternoon Travel Mode Comparison by Day

|              | Number of Trips | Walk | Bike | School Bus | Family<br>Vehicle | Carpool | Transit | Other |
|--------------|-----------------|------|------|------------|-------------------|---------|---------|-------|
| Tuesday AM   | 54              | 0%   | 0%   | 0%         | 89%               | 6%      | 4%      | 2%    |
| Tuesday PM   | 54              | 0%   | 0%   | 0%         | 89%               | 9%      | 2%      | 0%    |
| Wednesday AM | 53              | 4%   | 0%   | 0%         | 83%               | 8%      | 6%      | 0%    |
| Wednesday PM | 54              | 4%   | 0%   | 0%         | 87%               | 7%      | 2%      | 0%    |
| Thursday AM  | 51              | 2%   | 6%   | 0%         | 78%               | 14%     | 0%      | 0%    |
| Thursday PM  | 52              | 6%   | 4%   | 0%         | 77%               | 12%     | 2%      | 0%    |

Percentages may not total 100% due to rounding.

Travel Mode by Weather Conditions

Travel Mode by Weather Condition

| Weather<br>Condition | Number<br>of Trips | Walk | Bike | School<br>Bus | Family<br>Vehicle | Carpool | Transit | Other |
|----------------------|--------------------|------|------|---------------|-------------------|---------|---------|-------|
| Sunny                | 292                | 3%   | 2%   | 0%            | 83%               | 9%      | 3%      | 0.3%  |
| Rainy                | 0                  | 0%   | 0%   | 0%            | 0%                | 0%      | 0%      | 0%    |
| Overcast             | 26                 | 0%   | 0%   | 0%            | 92%               | 8%      | 0%      | 0%    |
| Snow                 | 0                  | 0%   | 0%   | 0%            | 0%                | 0%      | 0%      | 0%    |