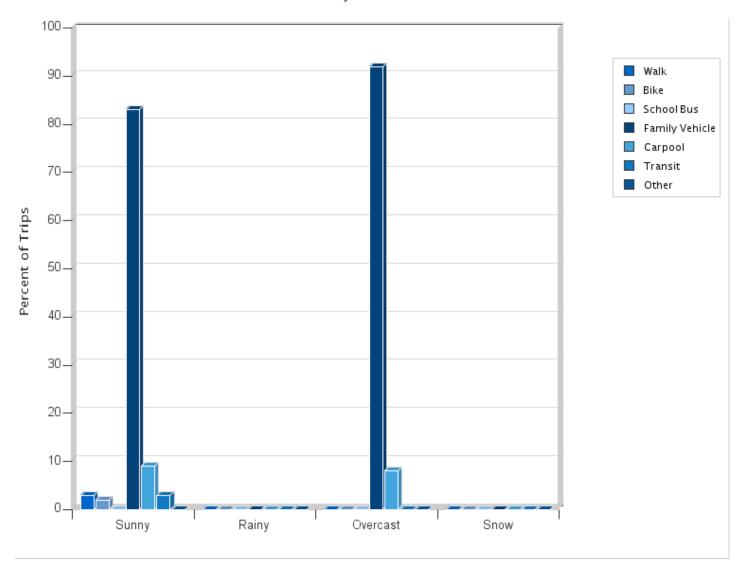

Percentages may not total 100% due to rounding.

Travel Mode by Weather Conditions

Travel Mode by Weather Condition

| Weather<br>Condition | Number<br>of Trips | Walk | Bike | School<br>Bus | Family<br>Vehicle | Carpool | Transit | Other |
|----------------------|--------------------|------|------|---------------|-------------------|---------|---------|-------|
| Sunny                | 292                | 3%   | 2%   | 0%            | 83%               | 9%      | 3%      | 0.3%  |
| Rainy                | 0                  | 0%   | 0%   | 0%            | 0%                | 0%      | 0%      | 0%    |
| Overcast             | 26                 | 0%   | 0%   | 0%            | 92%               | 8%      | 0%      | 0%    |
| Snow                 | 0                  | 0%   | 0%   | 0%            | 0%                | 0%      | 0%      | 0%    |

Percentages may not total 100% due to rounding.