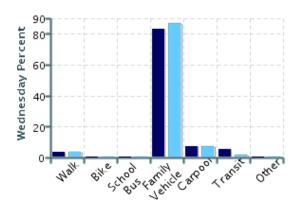

## Morning and Afternoon Travel Mode Comparison by Day

Morning and Afternoon Travel Mode Comparison by Day

|              | Number of Trips | Walk | Bike | School Bus | Family<br>Vehicle | Carpool | Transit | Other |
|--------------|-----------------|------|------|------------|-------------------|---------|---------|-------|
| Tuesday AM   | 54              | 0%   | 0%   | 0%         | 89%               | 6%      | 4%      | 2%    |
| Tuesday PM   | 54              | 0%   | 0%   | 0%         | 89%               | 9%      | 2%      | 0%    |
| Wednesday AM | 53              | 4%   | 0%   | 0%         | 83%               | 8%      | 6%      | 0%    |
| Wednesday PM | 54              | 4%   | 0%   | 0%         | 87%               | 7%      | 2%      | 0%    |
| Thursday AM  | 51              | 2%   | 6%   | 0%         | 78%               | 14%     | 0%      | 0%    |
| Thursday PM  | 52              | 6%   | 4%   | 0%         | 77%               | 12%     | 2%      | 0%    |

Percentages may not total 100% due to rounding.

Travel Mode by Weather Conditions

Travel Mode by Weather Condition

| Weather<br>Condition | Number<br>of Trips | Walk | Bike | School<br>Bus | Family<br>Vehicle | Carpool | Transit | Other |
|----------------------|--------------------|------|------|---------------|-------------------|---------|---------|-------|
| Sunny                | 292                | 3%   | 2%   | 0%            | 83%               | 9%      | 3%      | 0.3%  |
| Rainy                | 0                  | 0%   | 0%   | 0%            | 0%                | 0%      | 0%      | 0%    |
| Overcast             | 26                 | 0%   | 0%   | 0%            | 92%               | 8%      | 0%      | 0%    |
| Snow                 | 0                  | 0%   | 0%   | 0%            | 0%                | 0%      | 0%      | 0%    |