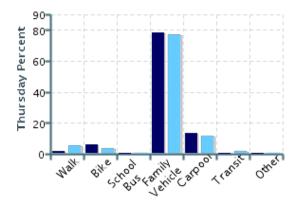

## Morning and Afternoon Travel Mode Comparison by Day

Morning and Afternoon Travel Mode Comparison by Day

|              | Number of Trips | Walk | Bike | School Bus | Family<br>Vehicle | Carpool | Transit | Other |
|--------------|-----------------|------|------|------------|-------------------|---------|---------|-------|
| Tuesday AM   | 54              | 0%   | 0%   | 0%         | 89%               | 6%      | 4%      | 2%    |
| Tuesday PM   | 54              | 0%   | 0%   | 0%         | 89%               | 9%      | 2%      | 0%    |
| Wednesday AM | 53              | 4%   | 0%   | 0%         | 83%               | 8%      | 6%      | 0%    |
| Wednesday PM | 54              | 4%   | 0%   | 0%         | 87%               | 7%      | 2%      | 0%    |
| Thursday AM  | 51              | 2%   | 6%   | 0%         | 78%               | 14%     | 0%      | 0%    |
| Thursday PM  | 52              | 6%   | 4%   | 0%         | 77%               | 12%     | 2%      | 0%    |

Percentages may not total 100% due to rounding.

Travel Mode by Weather Conditions

Travel Mode by Weather Condition

| Weather<br>Condition | Number<br>of Trips | Walk | Bike | School<br>Bus | Family<br>Vehicle | Carpool | Transit | Other |
|----------------------|--------------------|------|------|---------------|-------------------|---------|---------|-------|
| Sunny                | 292                | 3%   | 2%   | 0%            | 83%               | 9%      | 3%      | 0.3%  |
| Rainy                | 0                  | 0%   | 0%   | 0%            | 0%                | 0%      | 0%      | 0%    |
| Overcast             | 26                 | 0%   | 0%   | 0%            | 92%               | 8%      | 0%      | 0%    |
| Snow                 | 0                  | 0%   | 0%   | 0%            | 0%                | 0%      | 0%      | 0%    |