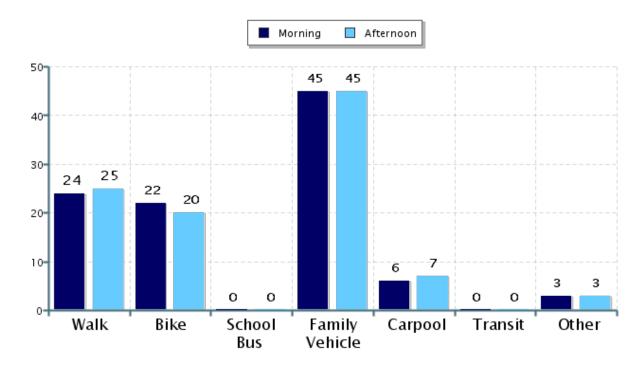

### Morning and Afternoon Travel Mode Comparison

## Morning and Afternoon Travel Mode Comparison

|           | Number<br>of Trips | Walk | Bike | School<br>Bus | Family<br>Vehicle | Carpool | Transit | Other |
|-----------|--------------------|------|------|---------------|-------------------|---------|---------|-------|
| Morning   | 974                | 24%  | 22%  | 0%            | 45%               | 6%      | 0%      | 3%    |
| Afternoon | 902                | 25%  | 20%  | 0%            | 45%               | 7%      | 0.2%    | 3%    |

Percentages may not total 100% due to rounding.