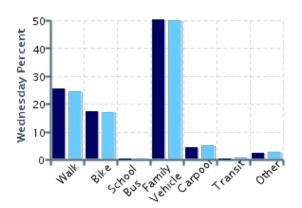

## Morning and Afternoon Travel Mode Comparison by Day

# Morning and Afternoon Travel Mode Comparison by Day

|              | Number of Trips | Walk | Bike | School Bus | Family<br>Vehicle | Carpool | Transit | Other |
|--------------|-----------------|------|------|------------|-------------------|---------|---------|-------|
| Tuesday AM   | 348             | 23%  | 23%  | 0%         | 44%               | 6%      | 0%      | 3%    |
| Tuesday PM   | 324             | 25%  | 21%  | 0%         | 43%               | 8%      | 0%      | 2%    |
| Wednesday AM | 320             | 26%  | 17%  | 0%         | 50%               | 4%      | 0%      | 3%    |
| Wednesday PM | 295             | 24%  | 17%  | 0%         | 50%               | 5%      | 0.7%    | 3%    |
| Thursday AM  | 306             | 24%  | 24%  | 0%         | 41%               | 8%      | 0%      | 4%    |
| Thursday PM  | 283             | 27%  | 20%  | 0%         | 41%               | 8%      | 0%      | 4%    |

Percentages may not total 100% due to rounding.

Travel Mode by Weather Conditions

Travel Mode by Weather Condition

| Weather<br>Condition | Number of Trips | Walk | Bike | School<br>Bus | Family<br>Vehicle | Carpool | Transit | Other |
|----------------------|-----------------|------|------|---------------|-------------------|---------|---------|-------|
| Sunny                | 1404            | 25%  | 21%  | 0%            | 42%               | 7%      | 0%      | 4%    |
| Rainy                | 272             | 25%  | 13%  | 0%            | 54%               | 5%      | 0%      | 2%    |
| Overcast             | 200             | 19%  | 25%  | 0%            | 51%               | 5%      | 1%      | 0%    |
| Snow                 | 0               | 0%   | 0%   | 0%            | 0%                | 0%      | 0%      | 0%    |