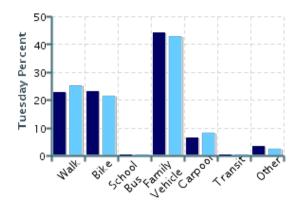

## Morning and Afternoon Travel Mode Comparison by Day

# Morning and Afternoon Travel Mode Comparison by Day

|              | Number of Trips | Walk | Bike | School Bus | Family<br>Vehicle | Carpool | Transit | Other |
|--------------|-----------------|------|------|------------|-------------------|---------|---------|-------|
| Tuesday AM   | 348             | 23%  | 23%  | 0%         | 44%               | 6%      | 0%      | 3%    |
| Tuesday PM   | 324             | 25%  | 21%  | 0%         | 43%               | 8%      | 0%      | 2%    |
| Wednesday AM | 320             | 26%  | 17%  | 0%         | 50%               | 4%      | 0%      | 3%    |
| Wednesday PM | 295             | 24%  | 17%  | 0%         | 50%               | 5%      | 0.7%    | 3%    |
| Thursday AM  | 306             | 24%  | 24%  | 0%         | 41%               | 8%      | 0%      | 4%    |
| Thursday PM  | 283             | 27%  | 20%  | 0%         | 41%               | 8%      | 0%      | 4%    |

Percentages may not total 100% due to rounding.

Travel Mode by Weather Conditions

Travel Mode by Weather Condition

| Weather<br>Condition | Number of Trips | Walk | Bike | School<br>Bus | Family<br>Vehicle | Carpool | Transit | Other |
|----------------------|-----------------|------|------|---------------|-------------------|---------|---------|-------|
| Sunny                | 1404            | 25%  | 21%  | 0%            | 42%               | 7%      | 0%      | 4%    |
| Rainy                | 272             | 25%  | 13%  | 0%            | 54%               | 5%      | 0%      | 2%    |
| Overcast             | 200             | 19%  | 25%  | 0%            | 51%               | 5%      | 1%      | 0%    |
| Snow                 | 0               | 0%   | 0%   | 0%            | 0%                | 0%      | 0%      | 0%    |