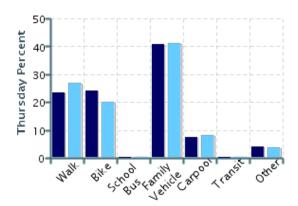

## Morning and Afternoon Travel Mode Comparison by Day

# Morning and Afternoon Travel Mode Comparison by Day

|              | Number of Trips | Walk | Bike | School Bus | Family<br>Vehicle | Carpool | Transit | Other |
|--------------|-----------------|------|------|------------|-------------------|---------|---------|-------|
| Tuesday AM   | 348             | 23%  | 23%  | 0%         | 44%               | 6%      | 0%      | 3%    |
| Tuesday PM   | 324             | 25%  | 21%  | 0%         | 43%               | 8%      | 0%      | 2%    |
| Wednesday AM | 320             | 26%  | 17%  | 0%         | 50%               | 4%      | 0%      | 3%    |
| Wednesday PM | 295             | 24%  | 17%  | 0%         | 50%               | 5%      | 0.7%    | 3%    |
| Thursday AM  | 306             | 24%  | 24%  | 0%         | 41%               | 8%      | 0%      | 4%    |
| Thursday PM  | 283             | 27%  | 20%  | 0%         | 41%               | 8%      | 0%      | 4%    |

Percentages may not total 100% due to rounding.

Travel Mode by Weather Conditions

Travel Mode by Weather Condition

| Weather<br>Condition | Number of Trips | Walk | Bike | School<br>Bus | Family<br>Vehicle | Carpool | Transit | Other |
|----------------------|-----------------|------|------|---------------|-------------------|---------|---------|-------|
| Sunny                | 1404            | 25%  | 21%  | 0%            | 42%               | 7%      | 0%      | 4%    |
| Rainy                | 272             | 25%  | 13%  | 0%            | 54%               | 5%      | 0%      | 2%    |
| Overcast             | 200             | 19%  | 25%  | 0%            | 51%               | 5%      | 1%      | 0%    |
| Snow                 | 0               | 0%   | 0%   | 0%            | 0%                | 0%      | 0%      | 0%    |