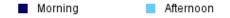

## Morning and Afternoon Travel Mode Comparison by Day

Morning and Afternoon Travel Mode Comparison by Day

|              | Number of<br>Trips | Walk | Bike | School Bus | Family<br>Vehicle | Carpool | Transit | Other |
|--------------|--------------------|------|------|------------|-------------------|---------|---------|-------|
| Tuesday AM   | 112                | 10%  | 2%   | 6%         | 80%               | 2%      | 0%      | 0%    |
| Tuesday PM   | 100                | 14%  | 2%   | 6%         | 70%               | 8%      | 0%      | 0%    |
| Wednesday AM | 109                | 6%   | 2%   | 7%         | 78%               | 7%      | 0%      | 0%    |
| Wednesday PM | 108                | 11%  | 3%   | 7%         | 69%               | 10%     | 0%      | 0%    |
| Thursday AM  | 96                 | 9%   | 3%   | 6%         | 79%               | 2%      | 0%      | 0%    |
| Thursday PM  | 94                 | 15%  | 3%   | 6%         | 71%               | 3%      | 1%      | 0%    |

Percentages may not total 100% due to rounding.