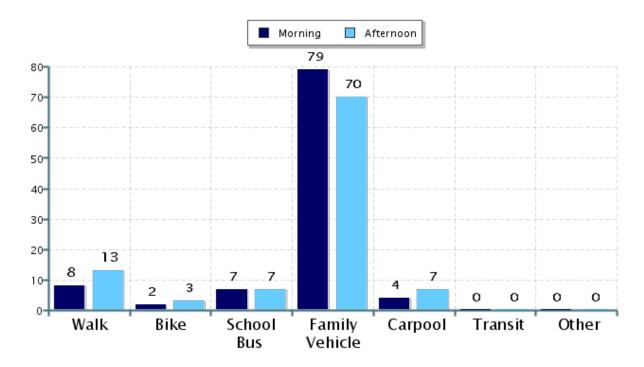

### Morning and Afternoon Travel Mode Comparison

## Morning and Afternoon Travel Mode Comparison

|           | Number of Trips | Walk | Bike | School<br>Bus | Family<br>Vehicle | Carpool | Transit | Other |
|-----------|-----------------|------|------|---------------|-------------------|---------|---------|-------|
| Morning   | 317             | 8%   | 2%   | 7%            | 79%               | 4%      | 0%      | 0%    |
| Afternoon | 302             | 13%  | 3%   | 7%            | 70%               | 7%      | 0.3%    | 0%    |

Percentages may not total 100% due to rounding.