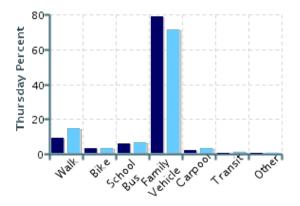

### Morning and Afternoon Travel Mode Comparison

## Morning and Afternoon Travel Mode Comparison

|           | Number of Trips | Walk | Bike | School<br>Bus | Family<br>Vehicle | Carpool | Transit | Other |
|-----------|-----------------|------|------|---------------|-------------------|---------|---------|-------|
| Morning   | 317             | 8%   | 2%   | 7%            | 79%               | 4%      | 0%      | 0%    |
| Afternoon | 302             | 13%  | 3%   | 7%            | 70%               | 7%      | 0.3%    | 0%    |

Percentages may not total 100% due to rounding.