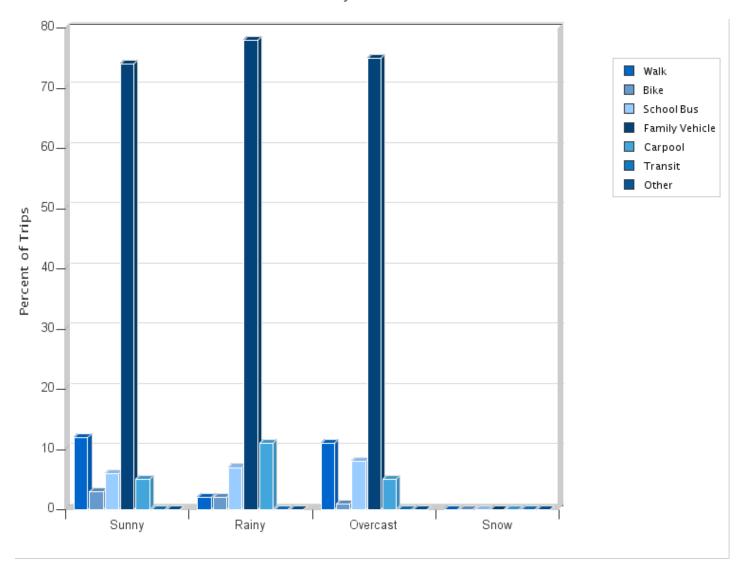

# Travel Mode by Weather Conditions

Travel Mode by Weather Condition

| Weather<br>Condition | Number of Trips | Walk | Bike | School<br>Bus | Family<br>Vehicle | Carpool | Transit | Other |
|----------------------|-----------------|------|------|---------------|-------------------|---------|---------|-------|
| Sunny                | 488             | 12%  | 3%   | 6%            | 74%               | 5%      | 0.2%    | 0%    |
| Rainy                | 55              | 2%   | 2%   | 7%            | 78%               | 11%     | 0%      | 0%    |
| Overcast             | 76              | 11%  | 1%   | 8%            | 75%               | 5%      | 0%      | 0%    |
| Snow                 | 0               | 0%   | 0%   | 0%            | 0%                | 0%      | 0%      | 0%    |

Percentages may not total 100% due to rounding.