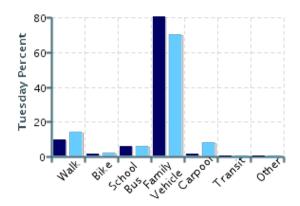

## Morning and Afternoon Travel Mode Comparison by Day

Morning and Afternoon Travel Mode Comparison by Day

|              | Number of<br>Trips | Walk | Bike | School Bus | Family<br>Vehicle | Carpool | Transit | Other |
|--------------|--------------------|------|------|------------|-------------------|---------|---------|-------|
| Tuesday AM   | 112                | 10%  | 2%   | 6%         | 80%               | 2%      | 0%      | 0%    |
| Tuesday PM   | 100                | 14%  | 2%   | 6%         | 70%               | 8%      | 0%      | 0%    |
| Wednesday AM | 109                | 6%   | 2%   | 7%         | 78%               | 7%      | 0%      | 0%    |
| Wednesday PM | 108                | 11%  | 3%   | 7%         | 69%               | 10%     | 0%      | 0%    |
| Thursday AM  | 96                 | 9%   | 3%   | 6%         | 79%               | 2%      | 0%      | 0%    |
| Thursday PM  | 94                 | 15%  | 3%   | 6%         | 71%               | 3%      | 1%      | 0%    |

Percentages may not total 100% due to rounding.