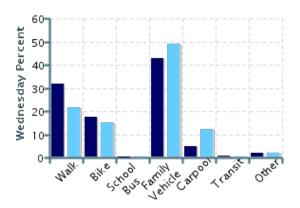

## Morning and Afternoon Travel Mode Comparison by Day

Morning and Afternoon Travel Mode Comparison by Day

|              | Number of<br>Trips | Walk | Bike | School Bus | Family<br>Vehicle | Carpool | Transit | Other |
|--------------|--------------------|------|------|------------|-------------------|---------|---------|-------|
| Tuesday AM   | 103                | 25%  | 21%  | 0%         | 50%               | 1.0%    | 1.0%    | 1.0%  |
| Tuesday PM   | 101                | 18%  | 23%  | 0%         | 45%               | 14%     | 0%      | 1.0%  |
| Wednesday AM | 103                | 32%  | 17%  | 0%         | 43%               | 5%      | 1.0%    | 2%    |
| Wednesday PM | 106                | 22%  | 15%  | 0%         | 49%               | 12%     | 0%      | 2%    |
| Thursday AM  | 104                | 25%  | 12%  | 0%         | 56%               | 3%      | 1.0%    | 4%    |
| Thursday PM  | 87                 | 26%  | 8%   | 0%         | 56%               | 6%      | 0%      | 3%    |

Percentages may not total 100% due to rounding.

Travel Mode by Weather Conditions

Travel Mode by Weather Condition

| Weather<br>Condition | Number of Trips | Walk | Bike | School<br>Bus | Family<br>Vehicle | Carpool | Transit | Other |
|----------------------|-----------------|------|------|---------------|-------------------|---------|---------|-------|
| Sunny                | 415             | 24%  | 16%  | 0%            | 53%               | 4%      | 0.7%    | 2%    |
| Rainy                | 102             | 34%  | 17%  | 0%            | 40%               | 7%      | 0%      | 2%    |
| Overcast             | 18              | 28%  | 17%  | 0%            | 50%               | 6%      | 0%      | 0%    |
| Snow                 | 0               | 0%   | 0%   | 0%            | 0%                | 0%      | 0%      | 0%    |