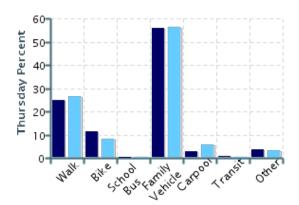

## Morning and Afternoon Travel Mode Comparison by Day

Morning and Afternoon Travel Mode Comparison by Day

|              | Number of<br>Trips | Walk | Bike | School Bus | Family<br>Vehicle | Carpool | Transit | Other |
|--------------|--------------------|------|------|------------|-------------------|---------|---------|-------|
| Tuesday AM   | 103                | 25%  | 21%  | 0%         | 50%               | 1.0%    | 1.0%    | 1.0%  |
| Tuesday PM   | 101                | 18%  | 23%  | 0%         | 45%               | 14%     | 0%      | 1.0%  |
| Wednesday AM | 103                | 32%  | 17%  | 0%         | 43%               | 5%      | 1.0%    | 2%    |
| Wednesday PM | 106                | 22%  | 15%  | 0%         | 49%               | 12%     | 0%      | 2%    |
| Thursday AM  | 104                | 25%  | 12%  | 0%         | 56%               | 3%      | 1.0%    | 4%    |
| Thursday PM  | 87                 | 26%  | 8%   | 0%         | 56%               | 6%      | 0%      | 3%    |

Percentages may not total 100% due to rounding.

Travel Mode by Weather Conditions

Travel Mode by Weather Condition

| Weather<br>Condition | Number of Trips | Walk | Bike | School<br>Bus | Family<br>Vehicle | Carpool | Transit | Other |
|----------------------|-----------------|------|------|---------------|-------------------|---------|---------|-------|
| Sunny                | 415             | 24%  | 16%  | 0%            | 53%               | 4%      | 0.7%    | 2%    |
| Rainy                | 102             | 34%  | 17%  | 0%            | 40%               | 7%      | 0%      | 2%    |
| Overcast             | 18              | 28%  | 17%  | 0%            | 50%               | 6%      | 0%      | 0%    |
| Snow                 | 0               | 0%   | 0%   | 0%            | 0%                | 0%      | 0%      | 0%    |