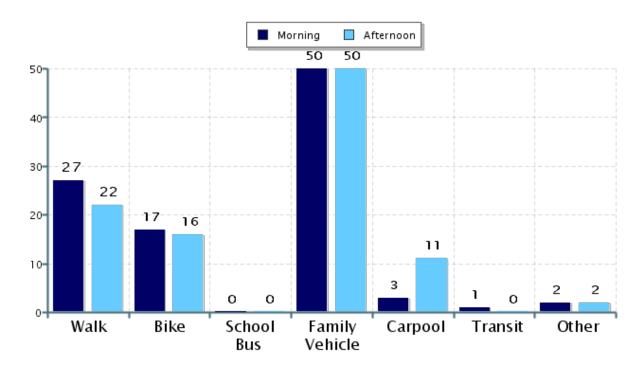

## Morning and Afternoon Travel Mode Comparison

## Morning and Afternoon Travel Mode Comparison

|           | Number<br>of Trips | Walk | Bike | School<br>Bus | Family<br>Vehicle | Carpool | Transit | Other |
|-----------|--------------------|------|------|---------------|-------------------|---------|---------|-------|
| Morning   | 310                | 27%  | 17%  | 0%            | 50%               | 3%      | 1.0%    | 2%    |
| Afternoon | 294                | 22%  | 16%  | 0%            | 50%               | 11%     | 0%      | 2%    |

Percentages may not total 100% due to rounding.