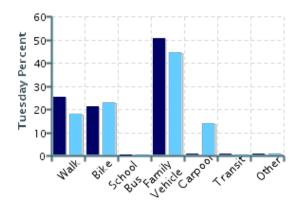

## Morning and Afternoon Travel Mode Comparison by Day

Morning and Afternoon Travel Mode Comparison by Day

|              | Number of<br>Trips | Walk | Bike | School Bus | Family<br>Vehicle | Carpool | Transit | Other |
|--------------|--------------------|------|------|------------|-------------------|---------|---------|-------|
| Tuesday AM   | 103                | 25%  | 21%  | 0%         | 50%               | 1.0%    | 1.0%    | 1.0%  |
| Tuesday PM   | 101                | 18%  | 23%  | 0%         | 45%               | 14%     | 0%      | 1.0%  |
| Wednesday AM | 103                | 32%  | 17%  | 0%         | 43%               | 5%      | 1.0%    | 2%    |
| Wednesday PM | 106                | 22%  | 15%  | 0%         | 49%               | 12%     | 0%      | 2%    |
| Thursday AM  | 104                | 25%  | 12%  | 0%         | 56%               | 3%      | 1.0%    | 4%    |
| Thursday PM  | 87                 | 26%  | 8%   | 0%         | 56%               | 6%      | 0%      | 3%    |

Percentages may not total 100% due to rounding.

Travel Mode by Weather Conditions

Travel Mode by Weather Condition

| Weather<br>Condition | Number of Trips | Walk | Bike | School<br>Bus | Family<br>Vehicle | Carpool | Transit | Other |
|----------------------|-----------------|------|------|---------------|-------------------|---------|---------|-------|
| Sunny                | 415             | 24%  | 16%  | 0%            | 53%               | 4%      | 0.7%    | 2%    |
| Rainy                | 102             | 34%  | 17%  | 0%            | 40%               | 7%      | 0%      | 2%    |
| Overcast             | 18              | 28%  | 17%  | 0%            | 50%               | 6%      | 0%      | 0%    |
| Snow                 | 0               | 0%   | 0%   | 0%            | 0%                | 0%      | 0%      | 0%    |