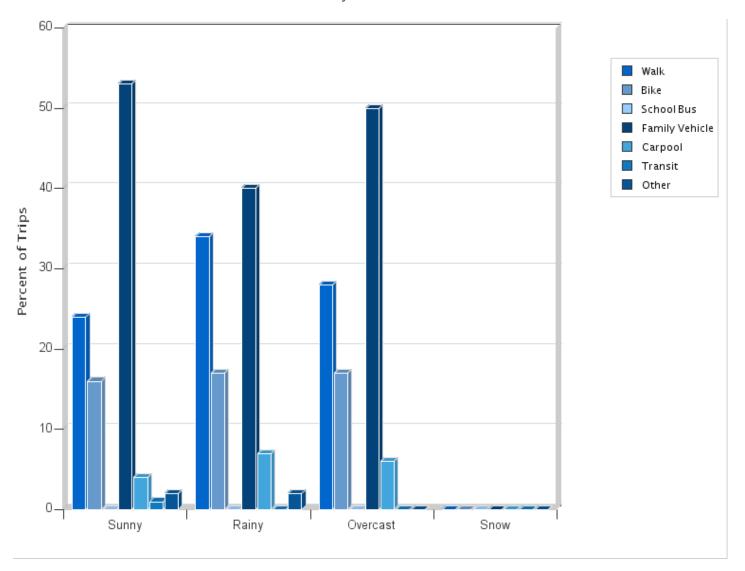

Percentages may not total 100% due to rounding.

Travel Mode by Weather Conditions

Travel Mode by Weather Condition

| Weather<br>Condition | Number of Trips | Walk | Bike | School<br>Bus | Family<br>Vehicle | Carpool | Transit | Other |
|----------------------|-----------------|------|------|---------------|-------------------|---------|---------|-------|
| Sunny                | 415             | 24%  | 16%  | 0%            | 53%               | 4%      | 0.7%    | 2%    |
| Rainy                | 102             | 34%  | 17%  | 0%            | 40%               | 7%      | 0%      | 2%    |
| Overcast             | 18              | 28%  | 17%  | 0%            | 50%               | 6%      | 0%      | 0%    |
| Snow                 | 0               | 0%   | 0%   | 0%            | 0%                | 0%      | 0%      | 0%    |

Percentages may not total 100% due to rounding.