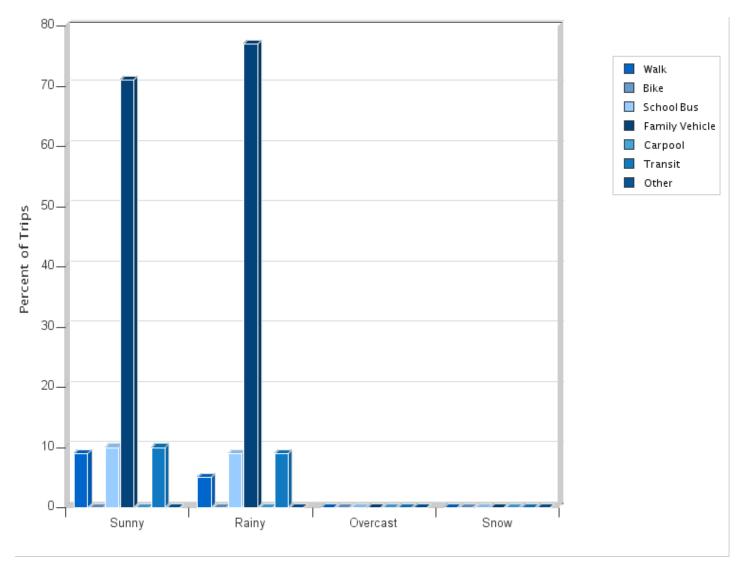

#### Travel Mode by Weather Conditions

# Travel Mode by Weather Condition

| Weather<br>Condition | Number<br>of Trips | Walk | Bike | School<br>Bus | Family<br>Vehicle | Carpool | Transit | Other |
|----------------------|--------------------|------|------|---------------|-------------------|---------|---------|-------|
| Sunny                | 89                 | 9%   | 0%   | 10%           | 71%               | 0%      | 10%     | 0%    |
| Rainy                | 44                 | 5%   | 0%   | 9%            | 77%               | 0%      | 9%      | 0%    |
| Overcast             | 0                  | 0%   | 0%   | 0%            | 0%                | 0%      | 0%      | 0%    |
| Snow                 | 0                  | 0%   | 0%   | 0%            | 0%                | 0%      | 0%      | 0%    |

Percentages may not total 100% due to rounding.