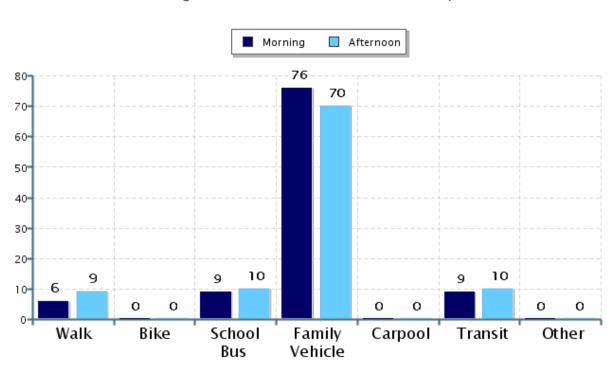

Morning and Afternoon Travel Mode Comparison

#### Morning and Afternoon Travel Mode Comparison

|           | Number<br>of Trips | Walk | Bike | School<br>Bus | Family<br>Vehicle | Carpool | Transit | Other |
|-----------|--------------------|------|------|---------------|-------------------|---------|---------|-------|
| Morning   | 66                 | 6%   | 0%   | 9%            | 76%               | 0%      | 9%      | 0%    |
| Afternoon | 67                 | 9%   | 0%   | 10%           | 70%               | 0%      | 10%     | 0%    |

Percentages may not total 100% due to rounding.