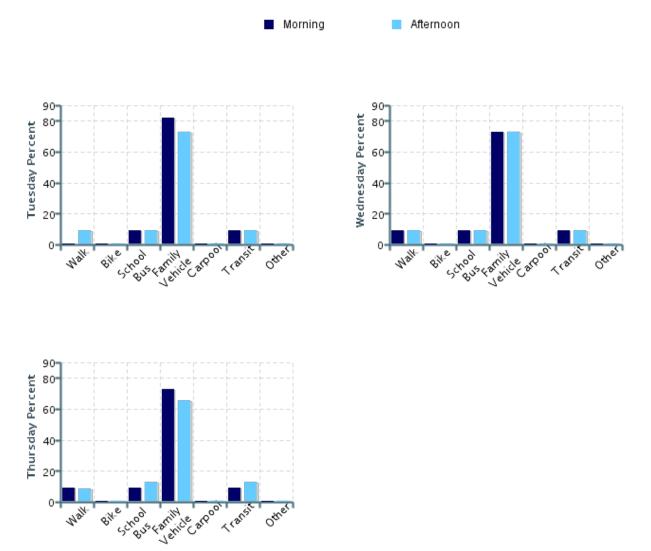

### Morning and Afternoon Travel Mode Comparison by Day

## Morning and Afternoon Travel Mode Comparison by Day

|              | Number of<br>Trips | Walk | Bike | School Bus | Family<br>Vehicle | Carpool | Transit | Other |
|--------------|--------------------|------|------|------------|-------------------|---------|---------|-------|
| Tuesday AM   | 22                 | 0%   | 0%   | 9%         | 82%               | 0%      | 9%      | 0%    |
| Tuesday PM   | 22                 | 9%   | 0%   | 9%         | 73%               | 0%      | 9%      | 0%    |
| Wednesday AM | 22                 | 9%   | 0%   | 9%         | 73%               | 0%      | 9%      | 0%    |
| Wednesday PM | 22                 | 9%   | 0%   | 9%         | 73%               | 0%      | 9%      | 0%    |
| Thursday AM  | 22                 | 9%   | 0%   | 9%         | 73%               | 0%      | 9%      | 0%    |
| Thursday PM  | 23                 | 9%   | 0%   | 13%        | 65%               | 0%      | 13%     | 0%    |

Percentages may not total 100% due to rounding.