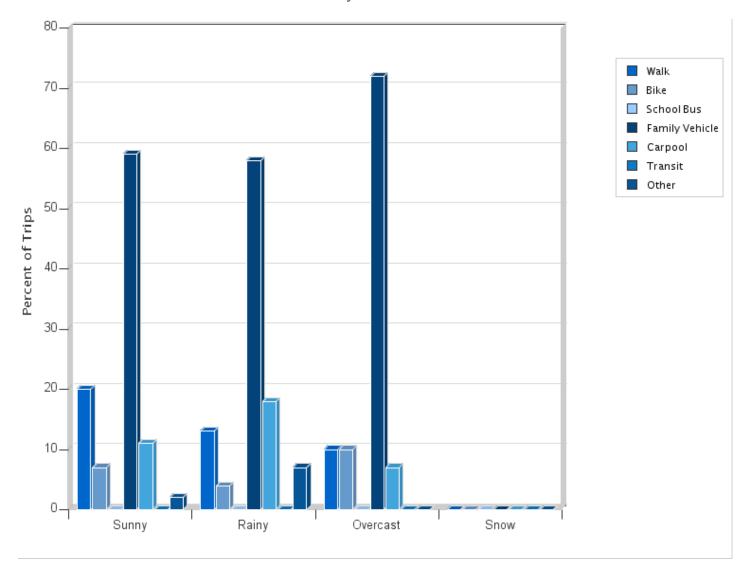

Percentages may not total 100% due to rounding.

Travel Mode by Weather Conditions

Travel Mode by Weather Condition

| Weather<br>Condition | Number<br>of Trips | Walk | Bike | School<br>Bus | Family<br>Vehicle | Carpool | Transit | Other |
|----------------------|--------------------|------|------|---------------|-------------------|---------|---------|-------|
| Sunny                | 2060               | 20%  | 7%   | 0%            | 59%               | 11%     | 0%      | 2%    |
| Rainy                | 45                 | 13%  | 4%   | 0%            | 58%               | 18%     | 0%      | 7%    |
| Overcast             | 29                 | 10%  | 10%  | 0%            | 72%               | 7%      | 0%      | 0%    |
| Snow                 | 0                  | 0%   | 0%   | 0%            | 0%                | 0%      | 0%      | 0%    |

Percentages may not total 100% due to rounding.