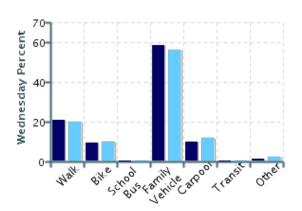

## Morning and Afternoon Travel Mode Comparison by Day

Morning and Afternoon Travel Mode Comparison by Day

|              | Number of Trips | Walk | Bike | School Bus | Family<br>Vehicle | Carpool | Transit | Other |
|--------------|-----------------|------|------|------------|-------------------|---------|---------|-------|
| Tuesday AM   | 360             | 19%  | 6%   | 0%         | 65%               | 8%      | 0%      | 3%    |
| Tuesday PM   | 344             | 18%  | 5%   | 0%         | 60%               | 15%     | 0%      | 3%    |
| Wednesday AM | 365             | 21%  | 9%   | 0%         | 58%               | 10%     | 0%      | 2%    |
| Wednesday PM | 368             | 20%  | 10%  | 0%         | 56%               | 12%     | 0%      | 2%    |
| Thursday AM  | 349             | 21%  | 7%   | 0%         | 59%               | 11%     | 0%      | 2%    |
| Thursday PM  | 348             | 22%  | 7%   | 0%         | 55%               | 12%     | 0%      | 3%    |

Percentages may not total 100% due to rounding.

Travel Mode by Weather Conditions

Travel Mode by Weather Condition

| Weather<br>Condition | Number<br>of Trips | Walk | Bike | School<br>Bus | Family<br>Vehicle | Carpool | Transit | Other |
|----------------------|--------------------|------|------|---------------|-------------------|---------|---------|-------|
| Sunny                | 2060               | 20%  | 7%   | 0%            | 59%               | 11%     | 0%      | 2%    |
| Rainy                | 45                 | 13%  | 4%   | 0%            | 58%               | 18%     | 0%      | 7%    |
| Overcast             | 29                 | 10%  | 10%  | 0%            | 72%               | 7%      | 0%      | 0%    |
| Snow                 | 0                  | 0%   | 0%   | 0%            | 0%                | 0%      | 0%      | 0%    |