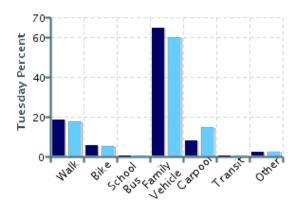

## Morning and Afternoon Travel Mode Comparison by Day

Morning and Afternoon Travel Mode Comparison by Day

|              | Number of Trips | Walk | Bike | School Bus | Family<br>Vehicle | Carpool | Transit | Other |
|--------------|-----------------|------|------|------------|-------------------|---------|---------|-------|
| Tuesday AM   | 360             | 19%  | 6%   | 0%         | 65%               | 8%      | 0%      | 3%    |
| Tuesday PM   | 344             | 18%  | 5%   | 0%         | 60%               | 15%     | 0%      | 3%    |
| Wednesday AM | 365             | 21%  | 9%   | 0%         | 58%               | 10%     | 0%      | 2%    |
| Wednesday PM | 368             | 20%  | 10%  | 0%         | 56%               | 12%     | 0%      | 2%    |
| Thursday AM  | 349             | 21%  | 7%   | 0%         | 59%               | 11%     | 0%      | 2%    |
| Thursday PM  | 348             | 22%  | 7%   | 0%         | 55%               | 12%     | 0%      | 3%    |

Percentages may not total 100% due to rounding.

Travel Mode by Weather Conditions

Travel Mode by Weather Condition

| Weather<br>Condition | Number<br>of Trips | Walk | Bike | School<br>Bus | Family<br>Vehicle | Carpool | Transit | Other |
|----------------------|--------------------|------|------|---------------|-------------------|---------|---------|-------|
| Sunny                | 2060               | 20%  | 7%   | 0%            | 59%               | 11%     | 0%      | 2%    |
| Rainy                | 45                 | 13%  | 4%   | 0%            | 58%               | 18%     | 0%      | 7%    |
| Overcast             | 29                 | 10%  | 10%  | 0%            | 72%               | 7%      | 0%      | 0%    |
| Snow                 | 0                  | 0%   | 0%   | 0%            | 0%                | 0%      | 0%      | 0%    |