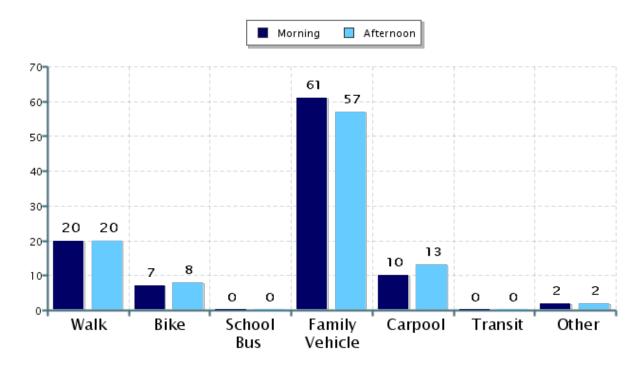

## Morning and Afternoon Travel Mode Comparison

## Morning and Afternoon Travel Mode Comparison

|           | Number<br>of Trips | Walk | Bike | School<br>Bus | Family<br>Vehicle | Carpool | Transit | Other |
|-----------|--------------------|------|------|---------------|-------------------|---------|---------|-------|
| Morning   | 1074               | 20%  | 7%   | 0%            | 61%               | 10%     | 0%      | 2%    |
| Afternoon | 1060               | 20%  | 8%   | 0%            | 57%               | 13%     | 0%      | 2%    |

Percentages may not total 100% due to rounding.