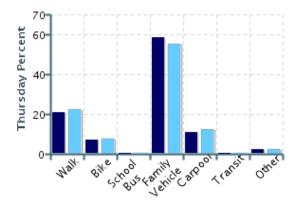

## Morning and Afternoon Travel Mode Comparison by Day

Morning and Afternoon Travel Mode Comparison by Day

|              | Number of Trips | Walk | Bike | School Bus | Family<br>Vehicle | Carpool | Transit | Other |
|--------------|-----------------|------|------|------------|-------------------|---------|---------|-------|
| Tuesday AM   | 360             | 19%  | 6%   | 0%         | 65%               | 8%      | 0%      | 3%    |
| Tuesday PM   | 344             | 18%  | 5%   | 0%         | 60%               | 15%     | 0%      | 3%    |
| Wednesday AM | 365             | 21%  | 9%   | 0%         | 58%               | 10%     | 0%      | 2%    |
| Wednesday PM | 368             | 20%  | 10%  | 0%         | 56%               | 12%     | 0%      | 2%    |
| Thursday AM  | 349             | 21%  | 7%   | 0%         | 59%               | 11%     | 0%      | 2%    |
| Thursday PM  | 348             | 22%  | 7%   | 0%         | 55%               | 12%     | 0%      | 3%    |

Percentages may not total 100% due to rounding.

Travel Mode by Weather Conditions

Travel Mode by Weather Condition

| Weather<br>Condition | Number<br>of Trips | Walk | Bike | School<br>Bus | Family<br>Vehicle | Carpool | Transit | Other |
|----------------------|--------------------|------|------|---------------|-------------------|---------|---------|-------|
| Sunny                | 2060               | 20%  | 7%   | 0%            | 59%               | 11%     | 0%      | 2%    |
| Rainy                | 45                 | 13%  | 4%   | 0%            | 58%               | 18%     | 0%      | 7%    |
| Overcast             | 29                 | 10%  | 10%  | 0%            | 72%               | 7%      | 0%      | 0%    |
| Snow                 | 0                  | 0%   | 0%   | 0%            | 0%                | 0%      | 0%      | 0%    |