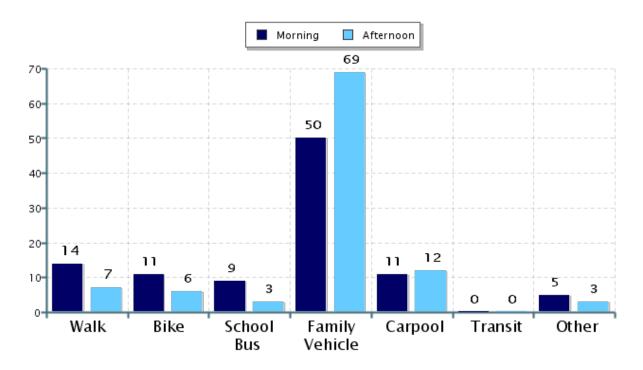

## Morning and Afternoon Travel Mode Comparison

## Morning and Afternoon Travel Mode Comparison

|           | Number<br>of Trips | Walk | Bike | School<br>Bus | Family<br>Vehicle | Carpool | Transit | Other |
|-----------|--------------------|------|------|---------------|-------------------|---------|---------|-------|
| Morning   | 494                | 14%  | 11%  | 9%            | 50%               | 11%     | 0%      | 5%    |
| Afternoon | 595                | 7%   | 6%   | 3%            | 69%               | 12%     | 0%      | 3%    |

Percentages may not total 100% due to rounding.