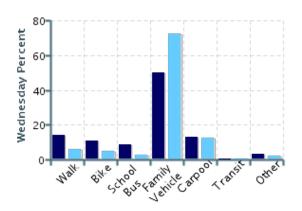

## Morning and Afternoon Travel Mode Comparison by Day

Morning and Afternoon Travel Mode Comparison by Day

|              | Number of Trips | Walk | Bike | School Bus | Family<br>Vehicle | Carpool | Transit | Other |
|--------------|-----------------|------|------|------------|-------------------|---------|---------|-------|
| Tuesday AM   | 169             | 14%  | 15%  | 9%         | 45%               | 11%     | 0%      | 6%    |
| Tuesday PM   | 170             | 9%   | 10%  | 4%         | 64%               | 9%      | 0%      | 5%    |
| Wednesday AM | 176             | 14%  | 11%  | 9%         | 50%               | 13%     | 0%      | 3%    |
| Wednesday PM | 277             | 6%   | 5%   | 3%         | 72%               | 12%     | 0%      | 2%    |
| Thursday AM  | 149             | 15%  | 5%   | 8%         | 57%               | 9%      | 0%      | 5%    |
| Thursday PM  | 148             | 8%   | 4%   | 4%         | 68%               | 13%     | 0%      | 3%    |

Percentages may not total 100% due to rounding.

Travel Mode by Weather Conditions

Travel Mode by Weather Condition

| Weather<br>Condition | Number of Trips | Walk | Bike | School<br>Bus | Family<br>Vehicle | Carpool | Transit | Other |
|----------------------|-----------------|------|------|---------------|-------------------|---------|---------|-------|
| Sunny                | 887             | 10%  | 9%   | 6%            | 62%               | 10%     | 0%      | 4%    |
| Rainy                | 135             | 11%  | 5%   | 7%            | 56%               | 16%     | 0%      | 4%    |
| Overcast             | 22              | 23%  | 9%   | 5%            | 50%               | 14%     | 0%      | 0%    |
| Snow                 | 0               | 0%   | 0%   | 0%            | 0%                | 0%      | 0%      | 0%    |