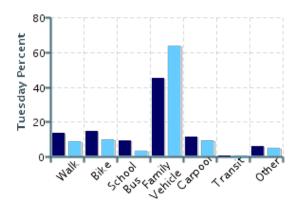

## Morning and Afternoon Travel Mode Comparison by Day

Morning and Afternoon Travel Mode Comparison by Day

|              | Number of Trips | Walk | Bike | School Bus | Family<br>Vehicle | Carpool | Transit | Other |
|--------------|-----------------|------|------|------------|-------------------|---------|---------|-------|
| Tuesday AM   | 169             | 14%  | 15%  | 9%         | 45%               | 11%     | 0%      | 6%    |
| Tuesday PM   | 170             | 9%   | 10%  | 4%         | 64%               | 9%      | 0%      | 5%    |
| Wednesday AM | 176             | 14%  | 11%  | 9%         | 50%               | 13%     | 0%      | 3%    |
| Wednesday PM | 277             | 6%   | 5%   | 3%         | 72%               | 12%     | 0%      | 2%    |
| Thursday AM  | 149             | 15%  | 5%   | 8%         | 57%               | 9%      | 0%      | 5%    |
| Thursday PM  | 148             | 8%   | 4%   | 4%         | 68%               | 13%     | 0%      | 3%    |

Percentages may not total 100% due to rounding.

Travel Mode by Weather Conditions

Travel Mode by Weather Condition

| Weather<br>Condition | Number of Trips | Walk | Bike | School<br>Bus | Family<br>Vehicle | Carpool | Transit | Other |
|----------------------|-----------------|------|------|---------------|-------------------|---------|---------|-------|
| Sunny                | 887             | 10%  | 9%   | 6%            | 62%               | 10%     | 0%      | 4%    |
| Rainy                | 135             | 11%  | 5%   | 7%            | 56%               | 16%     | 0%      | 4%    |
| Overcast             | 22              | 23%  | 9%   | 5%            | 50%               | 14%     | 0%      | 0%    |
| Snow                 | 0               | 0%   | 0%   | 0%            | 0%                | 0%      | 0%      | 0%    |