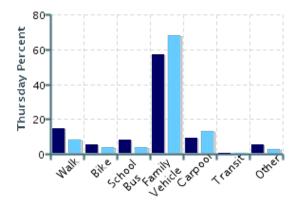

## Morning and Afternoon Travel Mode Comparison by Day

Morning and Afternoon Travel Mode Comparison by Day

|              | Number of Trips | Walk | Bike | School Bus | Family<br>Vehicle | Carpool | Transit | Other |
|--------------|-----------------|------|------|------------|-------------------|---------|---------|-------|
| Tuesday AM   | 169             | 14%  | 15%  | 9%         | 45%               | 11%     | 0%      | 6%    |
| Tuesday PM   | 170             | 9%   | 10%  | 4%         | 64%               | 9%      | 0%      | 5%    |
| Wednesday AM | 176             | 14%  | 11%  | 9%         | 50%               | 13%     | 0%      | 3%    |
| Wednesday PM | 277             | 6%   | 5%   | 3%         | 72%               | 12%     | 0%      | 2%    |
| Thursday AM  | 149             | 15%  | 5%   | 8%         | 57%               | 9%      | 0%      | 5%    |
| Thursday PM  | 148             | 8%   | 4%   | 4%         | 68%               | 13%     | 0%      | 3%    |

Percentages may not total 100% due to rounding.

Travel Mode by Weather Conditions

Travel Mode by Weather Condition

| Weather<br>Condition | Number of Trips | Walk | Bike | School<br>Bus | Family<br>Vehicle | Carpool | Transit | Other |
|----------------------|-----------------|------|------|---------------|-------------------|---------|---------|-------|
| Sunny                | 887             | 10%  | 9%   | 6%            | 62%               | 10%     | 0%      | 4%    |
| Rainy                | 135             | 11%  | 5%   | 7%            | 56%               | 16%     | 0%      | 4%    |
| Overcast             | 22              | 23%  | 9%   | 5%            | 50%               | 14%     | 0%      | 0%    |
| Snow                 | 0               | 0%   | 0%   | 0%            | 0%                | 0%      | 0%      | 0%    |