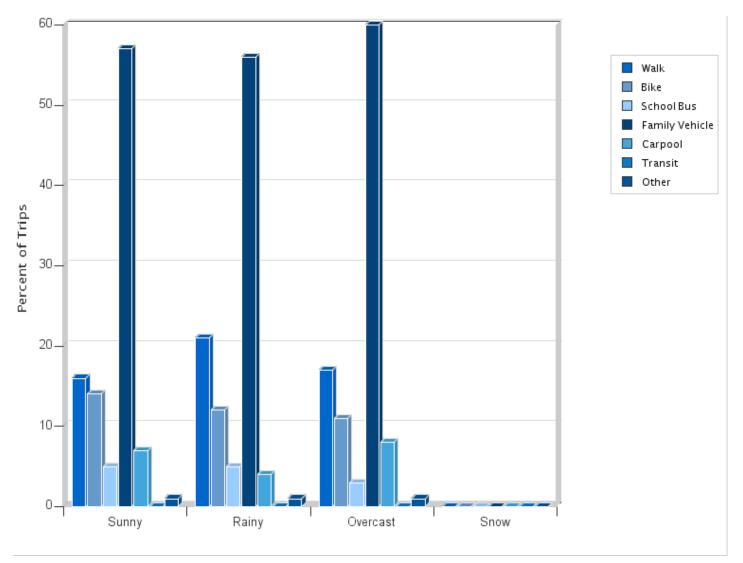

#### Travel Mode by Weather Conditions

# Travel Mode by Weather Condition

| Weather<br>Condition | Number<br>of Trips | Walk | Bike | School<br>Bus | Family<br>Vehicle | Carpool | Transit | Other |
|----------------------|--------------------|------|------|---------------|-------------------|---------|---------|-------|
| Sunny                | 1417               | 16%  | 14%  | 5%            | 57%               | 7%      | 0%      | 1%    |
| Rainy                | 224                | 21%  | 12%  | 5%            | 56%               | 4%      | 0%      | 0.9%  |
| Overcast             | 147                | 17%  | 11%  | 3%            | 60%               | 8%      | 0%      | 1%    |
| Snow                 | 0                  | 0%   | 0%   | 0%            | 0%                | 0%      | 0%      | 0%    |

Percentages may not total 100% due to rounding.