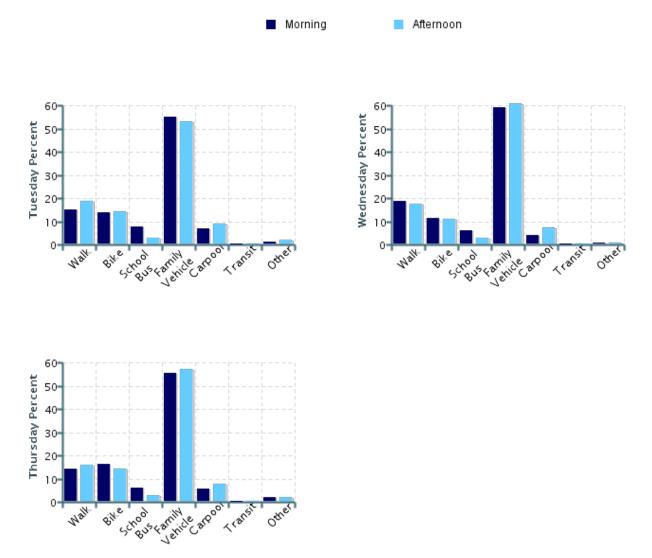

### Morning and Afternoon Travel Mode Comparison by Day

## Morning and Afternoon Travel Mode Comparison by Day

|              | Number of<br>Trips | Walk | Bike | School Bus | Family<br>Vehicle | Carpool | Transit | Other |
|--------------|--------------------|------|------|------------|-------------------|---------|---------|-------|
| Tuesday AM   | 281                | 15%  | 14%  | 8%         | 55%               | 7%      | 0%      | 1%    |
| Tuesday PM   | 262                | 19%  | 14%  | 3%         | 53%               | 9%      | 0%      | 2%    |
| Wednesday AM | 322                | 19%  | 11%  | 6%         | 59%               | 4%      | 0%      | 0.6%  |
| Wednesday PM | 323                | 18%  | 11%  | 3%         | 61%               | 7%      | 0%      | 0.3%  |
| Thursday AM  | 300                | 14%  | 16%  | 6%         | 56%               | 6%      | 0%      | 2%    |
| Thursday PM  | 300                | 16%  | 14%  | 3%         | 57%               | 8%      | 0%      | 2%    |

Percentages may not total 100% due to rounding.