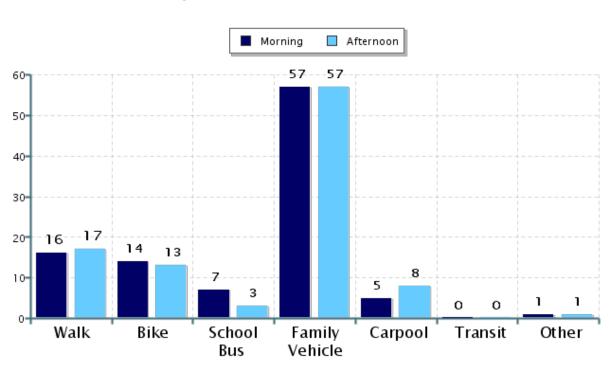

#### Morning and Afternoon Travel Mode Comparison

Morning and Afternoon Travel Mode Comparison

|           | Number<br>of Trips | Walk | Bike | School<br>Bus | Family<br>Vehicle | Carpool | Transit | Other |
|-----------|--------------------|------|------|---------------|-------------------|---------|---------|-------|
| Morning   | 903                | 16%  | 14%  | 7%            | 57%               | 5%      | 0%      | 1%    |
| Afternoon | 885                | 17%  | 13%  | 3%            | 57%               | 8%      | 0%      | 1%    |

Percentages may not total 100% due to rounding.