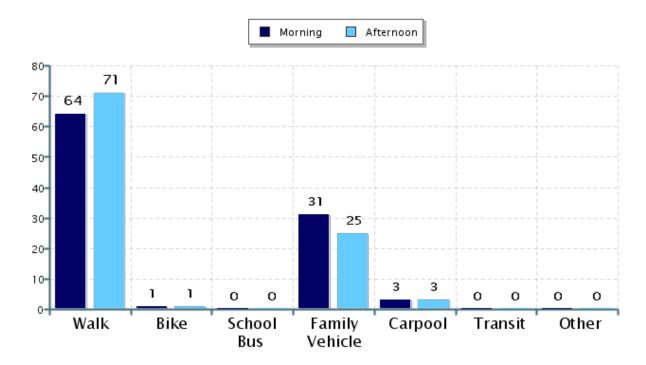

## Morning and Afternoon Travel Mode Comparison

## Morning and Afternoon Travel Mode Comparison

|           | Number of Trips | Walk | Bike | School<br>Bus | Family<br>Vehicle | Carpool | Transit | Other |
|-----------|-----------------|------|------|---------------|-------------------|---------|---------|-------|
| Morning   | 1468            | 64%  | 1%   | 0.3%          | 31%               | 3%      | 0%      | 0.1%  |
| Afternoon | 1343            | 71%  | 1%   | 0%            | 25%               | 3%      | 0%      | 0.1%  |

Percentages may not total 100% due to rounding.