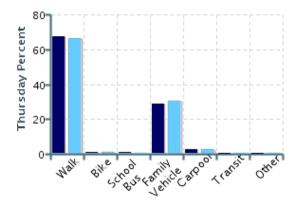

## Morning and Afternoon Travel Mode Comparison by Day

Morning and Afternoon Travel Mode Comparison by Day

|              | Number of<br>Trips | Walk | Bike | School Bus | Family<br>Vehicle | Carpool | Transit | Other |
|--------------|--------------------|------|------|------------|-------------------|---------|---------|-------|
| Tuesday AM   | 488                | 62%  | 1%   | 0.4%       | 33%               | 3%      | 0%      | 0.2%  |
| Tuesday PM   | 488                | 73%  | 1%   | 0%         | 23%               | 3%      | 0%      | 0.2%  |
| Wednesday AM | 447                | 62%  | 1%   | 0.2%       | 32%               | 4%      | 0%      | 0%    |
| Wednesday PM | 447                | 72%  | 1%   | 0%         | 23%               | 4%      | 0%      | 0%    |
| Thursday AM  | 533                | 68%  | 0.6% | 0.2%       | 29%               | 3%      | 0%      | 0%    |
| Thursday PM  | 408                | 66%  | 0.7% | 0%         | 30%               | 3%      | 0%      | 0%    |

Percentages may not total 100% due to rounding.

Travel Mode by Weather Conditions

Travel Mode by Weather Condition

| Weather<br>Condition | Number<br>of Trips | Walk | Bike | School<br>Bus | Family<br>Vehicle | Carpool | Transit | Other |
|----------------------|--------------------|------|------|---------------|-------------------|---------|---------|-------|
| Sunny                | 2591               | 68%  | 1%   | 0.2%          | 27%               | 3%      | 0%      | 0.1%  |
| Rainy                | 0                  | 0%   | 0%   | 0%            | 0%                | 0%      | 0%      | 0%    |
| Overcast             | 220                | 58%  | 1%   | 0%            | 38%               | 3%      | 0%      | 0%    |
| Snow                 | 0                  | 0%   | 0%   | 0%            | 0%                | 0%      | 0%      | 0%    |