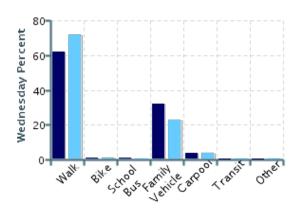

## Morning and Afternoon Travel Mode Comparison by Day

Morning and Afternoon Travel Mode Comparison by Day

|              | Number of<br>Trips | Walk | Bike | School Bus | Family<br>Vehicle | Carpool | Transit | Other |
|--------------|--------------------|------|------|------------|-------------------|---------|---------|-------|
| Tuesday AM   | 488                | 62%  | 1%   | 0.4%       | 33%               | 3%      | 0%      | 0.2%  |
| Tuesday PM   | 488                | 73%  | 1%   | 0%         | 23%               | 3%      | 0%      | 0.2%  |
| Wednesday AM | 447                | 62%  | 1%   | 0.2%       | 32%               | 4%      | 0%      | 0%    |
| Wednesday PM | 447                | 72%  | 1%   | 0%         | 23%               | 4%      | 0%      | 0%    |
| Thursday AM  | 533                | 68%  | 0.6% | 0.2%       | 29%               | 3%      | 0%      | 0%    |
| Thursday PM  | 408                | 66%  | 0.7% | 0%         | 30%               | 3%      | 0%      | 0%    |

Percentages may not total 100% due to rounding.

Travel Mode by Weather Conditions

Travel Mode by Weather Condition

| Weather<br>Condition | Number<br>of Trips | Walk | Bike | School<br>Bus | Family<br>Vehicle | Carpool | Transit | Other |
|----------------------|--------------------|------|------|---------------|-------------------|---------|---------|-------|
| Sunny                | 2591               | 68%  | 1%   | 0.2%          | 27%               | 3%      | 0%      | 0.1%  |
| Rainy                | 0                  | 0%   | 0%   | 0%            | 0%                | 0%      | 0%      | 0%    |
| Overcast             | 220                | 58%  | 1%   | 0%            | 38%               | 3%      | 0%      | 0%    |
| Snow                 | 0                  | 0%   | 0%   | 0%            | 0%                | 0%      | 0%      | 0%    |