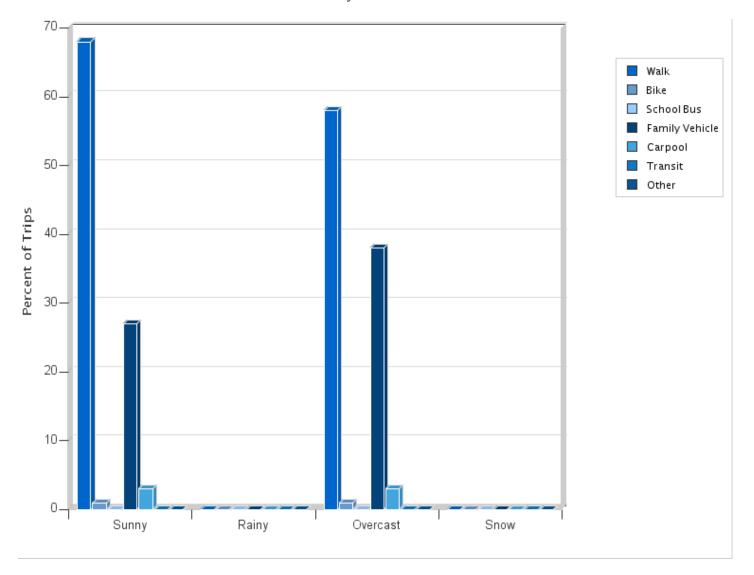

Percentages may not total 100% due to rounding.

Travel Mode by Weather Conditions

Travel Mode by Weather Condition

| Weather<br>Condition | Number<br>of Trips | Walk | Bike | School<br>Bus | Family<br>Vehicle | Carpool | Transit | Other |
|----------------------|--------------------|------|------|---------------|-------------------|---------|---------|-------|
| Sunny                | 2591               | 68%  | 1%   | 0.2%          | 27%               | 3%      | 0%      | 0.1%  |
| Rainy                | 0                  | 0%   | 0%   | 0%            | 0%                | 0%      | 0%      | 0%    |
| Overcast             | 220                | 58%  | 1%   | 0%            | 38%               | 3%      | 0%      | 0%    |
| Snow                 | 0                  | 0%   | 0%   | 0%            | 0%                | 0%      | 0%      | 0%    |

Percentages may not total 100% due to rounding.