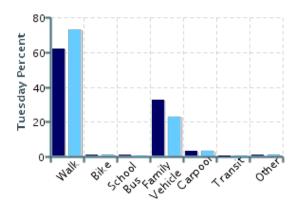

## Morning and Afternoon Travel Mode Comparison by Day

Morning and Afternoon Travel Mode Comparison by Day

|              | Number of<br>Trips | Walk | Bike | School Bus | Family<br>Vehicle | Carpool | Transit | Other |
|--------------|--------------------|------|------|------------|-------------------|---------|---------|-------|
| Tuesday AM   | 488                | 62%  | 1%   | 0.4%       | 33%               | 3%      | 0%      | 0.2%  |
| Tuesday PM   | 488                | 73%  | 1%   | 0%         | 23%               | 3%      | 0%      | 0.2%  |
| Wednesday AM | 447                | 62%  | 1%   | 0.2%       | 32%               | 4%      | 0%      | 0%    |
| Wednesday PM | 447                | 72%  | 1%   | 0%         | 23%               | 4%      | 0%      | 0%    |
| Thursday AM  | 533                | 68%  | 0.6% | 0.2%       | 29%               | 3%      | 0%      | 0%    |
| Thursday PM  | 408                | 66%  | 0.7% | 0%         | 30%               | 3%      | 0%      | 0%    |

Percentages may not total 100% due to rounding.

Travel Mode by Weather Conditions

Travel Mode by Weather Condition

| Weather<br>Condition | Number<br>of Trips | Walk | Bike | School<br>Bus | Family<br>Vehicle | Carpool | Transit | Other |
|----------------------|--------------------|------|------|---------------|-------------------|---------|---------|-------|
| Sunny                | 2591               | 68%  | 1%   | 0.2%          | 27%               | 3%      | 0%      | 0.1%  |
| Rainy                | 0                  | 0%   | 0%   | 0%            | 0%                | 0%      | 0%      | 0%    |
| Overcast             | 220                | 58%  | 1%   | 0%            | 38%               | 3%      | 0%      | 0%    |
| Snow                 | 0                  | 0%   | 0%   | 0%            | 0%                | 0%      | 0%      | 0%    |